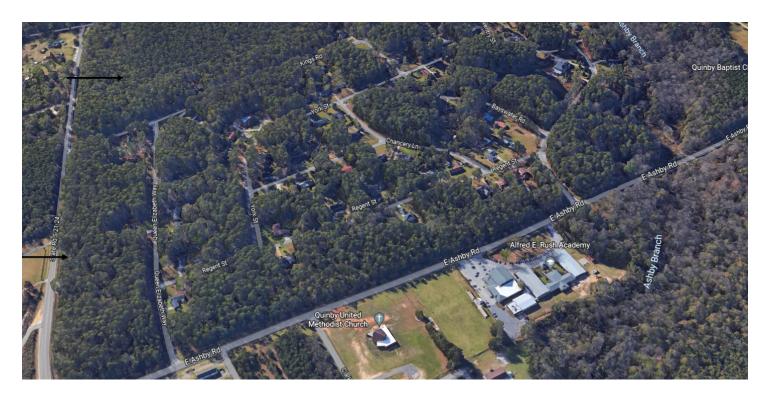

#### PROPERTY DESCRIPTION

This property offering is approximately 21.5 acres within the Quinby Forest subdivision. There are 43 residential single family lots, with each being +/- a half acre per lot. Lots have heavy timber. CCRs do apply.

### **PROPERTY HIGHLIGHTS**

- · Less than 8 minutes from QVC
- All utilities available