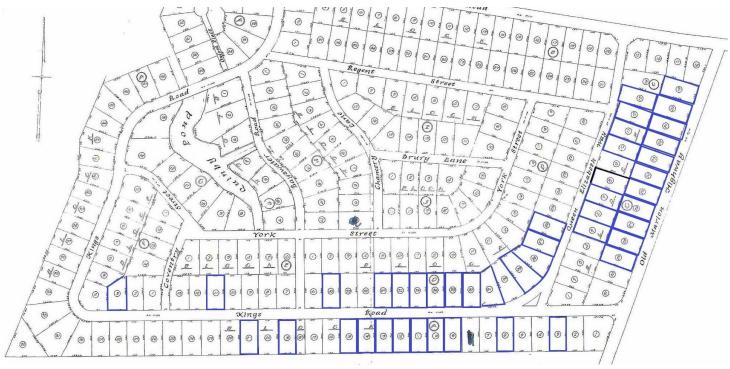

#### PROPERTY DESCRIPTION

This property offering is approximately 21.5 acres within the Quinby Forest subdivision. There are 43 residential single family lots, with each being +/- a half acre per lot. Lots have heavy timber. CCRs do apply.

#### **OFFERING SUMMARY**

| Sale Price:       | \$1,050,000 |
|-------------------|-------------|
| Development Size: | 21.5 Acres  |