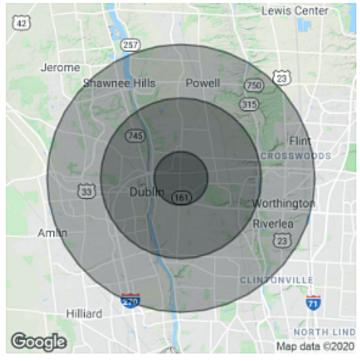

#### 6835 CAINE RD

Columbus, OH 43235

| POPULATION          | 1 MILE    | 3 MILES   | 5 MILES   |
|---------------------|-----------|-----------|-----------|
| Total Population    | 7,970     | 83,087    | 190,210   |
| Average age         | 32.3      | 34.4      | 37.1      |
|                     |           |           |           |
| HOUSEHOLDS & INCOME | 1 MILE    | 3 MILES   | 5 MILES   |
| Total households    | 3,322     | 34,520    | 78,038    |
| # of persons per HH | 2.4       | 2.4       | 2.4       |
| Average HH income   | \$75,366  | \$86,257  | \$101,338 |
| Average house value | \$231,856 | \$260,036 | \$313,813 |

<sup>\*</sup> Demographic data derived from 2010 US Census

| CROSS STREETS               | DIRECTION | YEAR | AADT    |
|-----------------------------|-----------|------|---------|
| Sawmill Rd S of I-270       | 2-Way     | 2015 | 51,558  |
| Sawmill Rd & Federated Blvd | 2-Way     | 2015 | 38,603  |
| I-270 at ODOT 689           | 2-Way     | 2010 | 123,840 |
| I-270 at ODOT 692           | 2-Way     | 2010 | 141,240 |