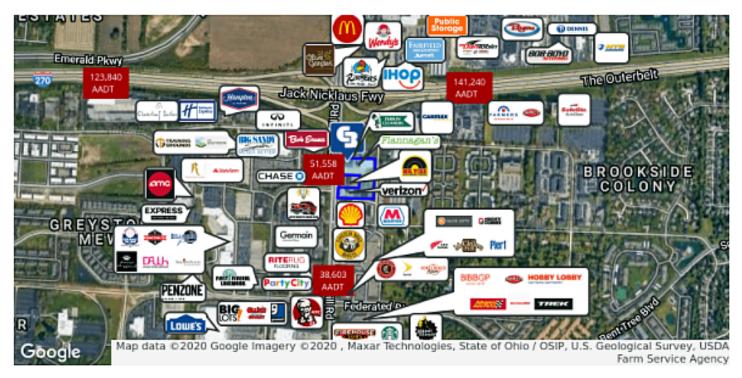

#### **LOCATION OVERVIEW**

The site is highly visible and located along the northern arc of I-270 and Sawmill Road. It is situated in one of the busiest retail corridors in central Ohio. This area also has a high concentration of other uses and single-family neighborhoods.

<sup>\*</sup> Demographic data derived from 2010 US Census

| CROSS STREETS               | DIRECTION | YEAR | AADT    |
|-----------------------------|-----------|------|---------|
| Sawmill Rd S of I-270       | 2-Way     | 2015 | 51,558  |
| Sawmill Rd & Federated Blvd | 2-Way     | 2015 | 38,603  |
| I-270 at ODOT 689           | 2-Way     | 2010 | 123,840 |
| I-270 at ODOT 692           | 2-Way     | 2010 | 141,240 |