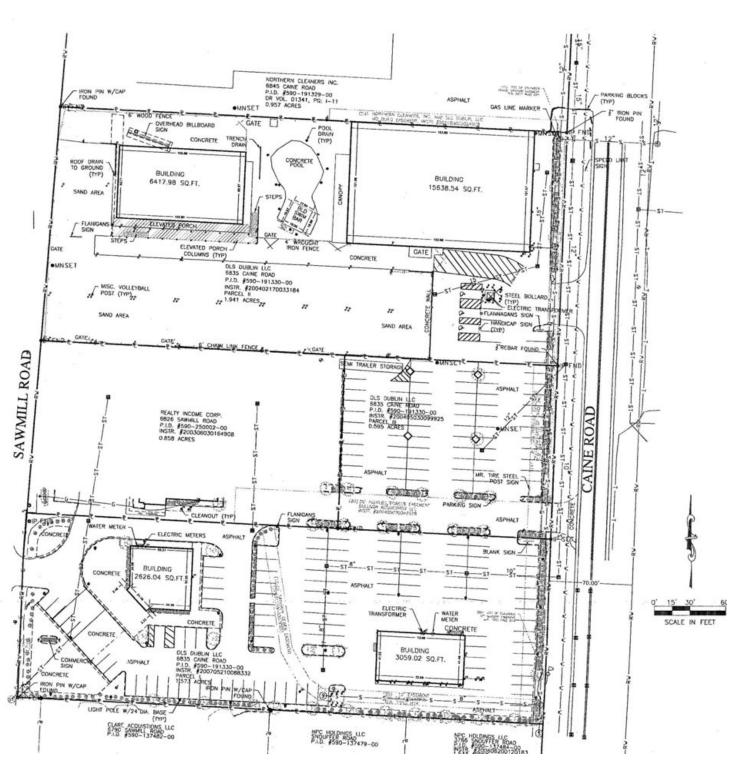

#### **OFFERING SUMMARY**

Lease Rate: Negotiable

Lot Size: 4.04 Acres

C4 & LC4 - Regional Scale Commercial District

#### **PROPERTY HIGHLIGHTS**

- 0.50± acres to 4.04± acres available
- Great opportunity for redevelopment
- Sawmill Road frontage
- Immediate access to I-270 ramps