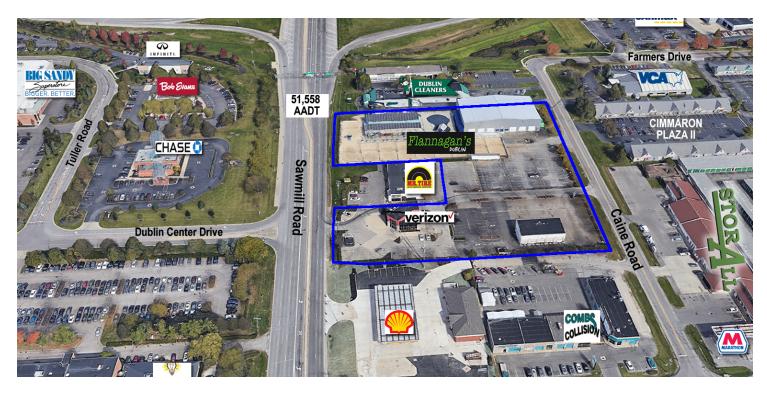

#### **LOCATION OVERVIEW**

The site is highly visible and located along the northern arc of I-270 and Sawmill Road. It is situated in one of the busiest retail corridors in central Ohio. This area also has a high concentration of other uses and single-family neighborhoods.

#### **PROPERTY HIGHLIGHTS**

- 0.50± acres to 4.04± acres available
- Great opportunity for redevelopment
- Sawmill Road frontage
- Immediate access to I-270 ramps

#### **PROPERTY WEBSITE**

bit.ly/6835CaineRd

CBC-ASPIRE.COM

Zoning:

Anthony Maronitis, CCIM, MS 614 352 8669 amaronitis@cbc-aspire.com