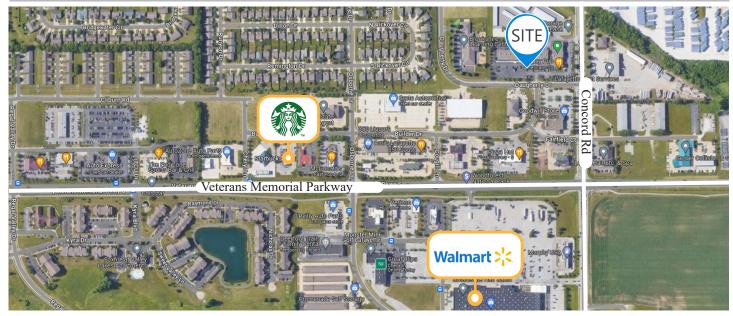

## SUMMARY

3218 Daugherty Drive, Suite 130, is located along the highly traveled Veterans Memorial Parkway South and Concord Road on the booming south end of Lafayette. This space offers 2,060 square feet of space with high ceilings, LVP flooring, and open concept plan making it perfect for retail, office, or medical users.