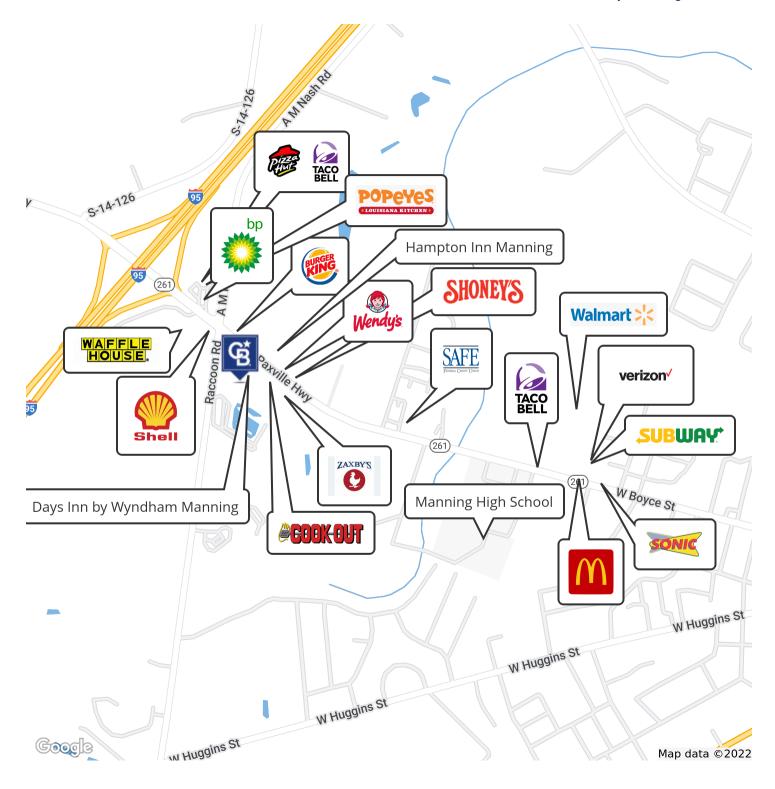

#### PROPERTY DESCRIPTION

Subject located at Exit 119 on I-95. Property consist of +/- 3.9 acres. Sandwiched between Cook Out, Zaxby's, Chick-fil-a and many other franchise restaurants as well as retail anchors seconds down the road such as Walmart Super Center, Dollar Tree and Tractor Supply.