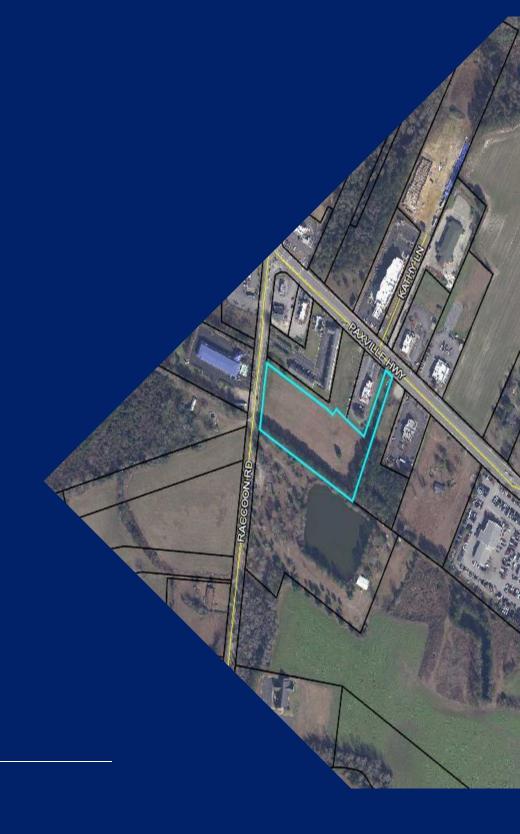

#### PROPERTY DESCRIPTION

Subject located at Exit 119 on I-95. Property consist of +/- 3.9 acres. Sandwiched between Cook Out, Zaxby's, Chick-fil-a and many other franchise restaurants as well as retail anchors seconds down the road such as Walmart Super Center, Dollar Tree and Tractor Supply.

#### **OFFERING SUMMARY**

| Sale Price: | \$995,000  |
|-------------|------------|
| Lot Size:   | 3.89 Acres |

Jay Davis 803 934 6597 jdavis@cbccornerstone.com **Heather Tickel** 803 778 1139 htickel@cbccornerstone.com