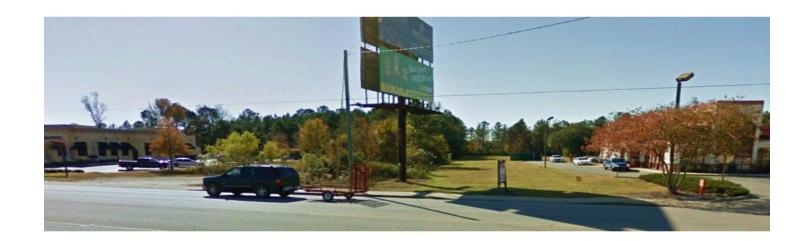

#### PROPERTY DESCRIPTION

Subject located at Exit 119 on I-95. Property consist of +/- 3.9 acres. Sandwiched between Cook Out, Zaxby's, Chick-fil-a and many other franchise restaurants as well as retail anchors seconds down the road such as Walmart Super Center, Dollar Tree and Tractor Supply.