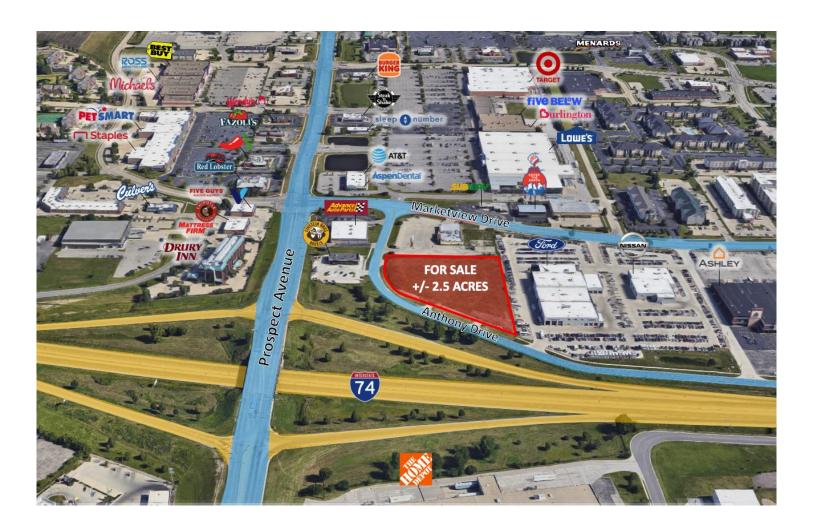

### **AREA DESCRIPTION**

The area attracts shoppers from a five-county region and 50-mile drive radius, and benefits from the high traffic counts and strong visibility along Interstate 74. Neighboring businesses include the area's major big box stores like Lowe's, Target, Ashley Furniture, and Best Buy, auto dealerships including Ford, Nissan, Mercedes-Benz, Volvo, and Chevrolet, and retailers and restaurants including Chipotle, AT&T, Aspen Dental, Five Below, Advance Auto Parts, Five Guys, and many more.

# **AERIAL**

JOSH MARKIEWICZ 217-403-3424 joshm@cbcdr.com cbcdr.com