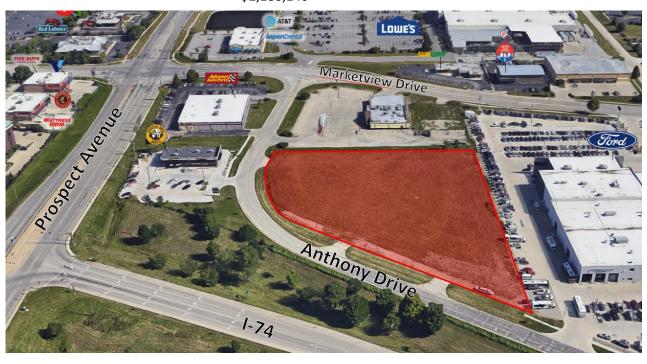

## **802 W. ANTHONY DRIVE**

Champaign, IL 61822

### **PROPERTY DESCRIPTION**

Incredible development site within the North Prospect / North Neil Retail Corridor. This +/- 2.502 acre site is zoned CG - Commercial General and ready for immediate development with all utilities to the site. The site benefits from three curb cuts along Anthony Drive, tremendous visibility and easy accessibility from I-74 and Prospect Avenue and is one of the few remaining development sites of this size and character in the area, which is the primary regional retail corridor in the market.