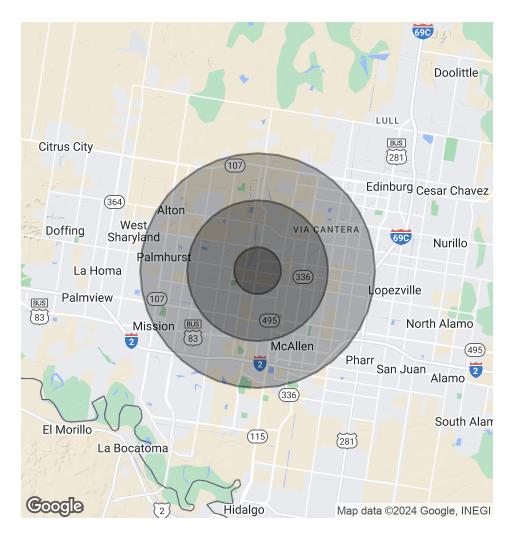

## DEMOGRAPHICS

### 3620 BUDDY OWENS BLVD

McAllen, TX 78504

| POPULATION           | 1 MILE    | 3 MILES   | 5 MILES   |
|----------------------|-----------|-----------|-----------|
| Total Population     | 14,943    | 100,515   | 214,684   |
| Average Age          | 28.5      | 33        | 33.8      |
| Average Age (Male)   | 29        | 29.7      | 31.1      |
| Average Age (Female) | 30.1      | 36.4      | 37.3      |
|                      |           |           |           |
| HOUSEHOLDS & INCOME  | 1 MILE    | 3 MILES   | 5 MILES   |
| Total Households     | 4,317     | 34,978    | 77,700    |
| # of Persons per HH  | 3.5       | 2.9       | 2.8       |
| Average HH Income    | \$77,885  | \$71,431  | \$64,106  |
| Average House Value  | \$141,530 | \$151,867 | \$139,551 |