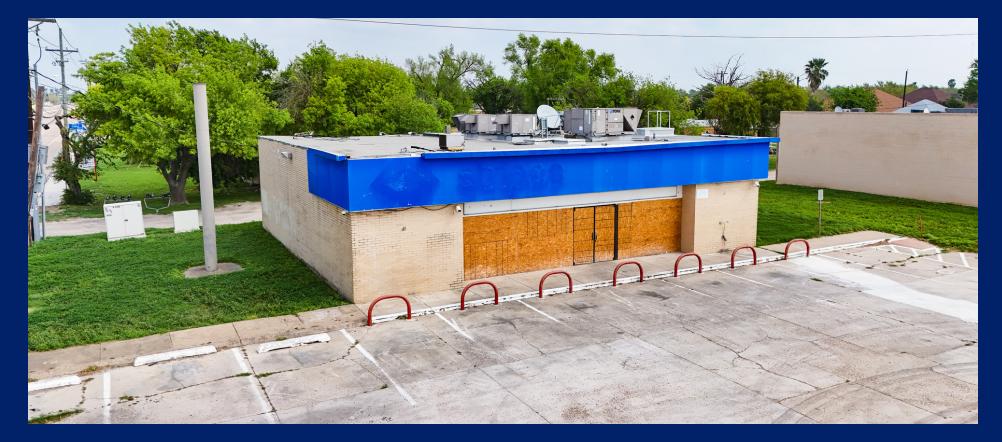

## PROPERTY SUMMARY

### 3620 BUDDY OWENS BLVD

McAllen, TX 78504

#### **PROPERTY DESCRIPTION**

Located in the vibrant heart of McAllen, TX, this prime corner site offers businesses unmatched exposure and access. With its signalized intersection and bustling traffic, it presents a unique opportunity for entrepreneurs to thrive in a dynamic city environment and tap into a diverse market, establishing a strong presence in one of Texas' most lively communities.

#### **PROPERTY HIGHLIGHTS**

- Hard Corner Location
- Signalized Intersection
- Ground Lease or Build-to-Suit
- Highly Visible

#### OFFERING SUMMARY

| Zoning:        | CO                |  |
|----------------|-------------------|--|
| Submarket:     | McAllen           |  |
| Market:        | Rio Grande Valley |  |
| County:        | Hidalgo           |  |
| VPD:           | 22,627            |  |
| Building Size: | 2,631 SF          |  |
| Lot Size:      | 18,666 SF         |  |
| Lease Rate:    | \$75,000          |  |