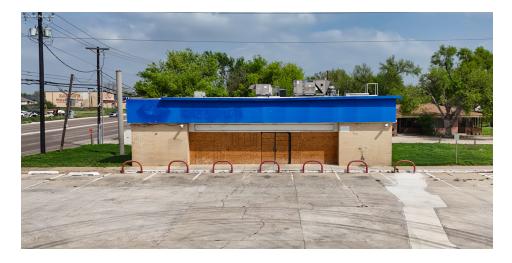

## PROPERTY SUMMARY

### 3620 BUDDY OWENS BLVD

McAllen, TX 78504

#### **PROPERTY DESCRIPTION**

Located in the vibrant heart of McAllen, TX, this prime corner site offers businesses unmatched exposure and access. With its signalized intersection and bustling traffic, it presents a unique opportunity for entrepreneurs to thrive in a dynamic city environment and tap into a diverse market, establishing a strong presence in one of Texas' most lively communities.

#### **PROPERTY HIGHLIGHTS**

- Hard Corner Location
- Signalized Intersection
- Ground Lease or Build-to-Suit
- Highly Visible

#### OFFERING SUMMARY

| Zoning:        | CO                |  |
|----------------|-------------------|--|
| Submarket:     | McAllen           |  |
| Market:        | Rio Grande Valley |  |
| County:        | Hidalgo           |  |
| VPD:           | 22,627            |  |
| Building Size: | 2,631 SF          |  |
| Lot Size:      | 18,666 SF         |  |
| Lease Rate:    | \$75,000          |  |