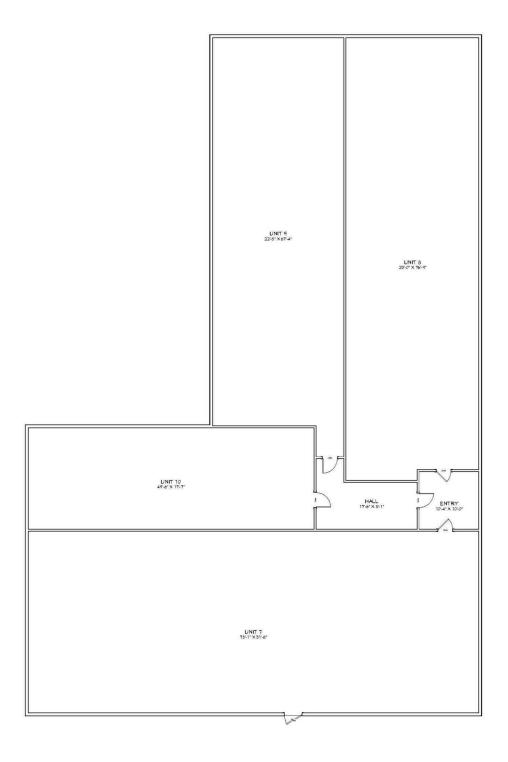

#### PROPERTY DESCRIPTION

Coldwell Banker Commercial Realty presents for sale 259-279 New Britain Road, located in Berlin, CT. This stabilized investment opportunity consists of two buildings on 1.87 acres. The first building is a 2,120 sq. ft. retail building that is currently home to a barber and a bakery. The addition of a drive-thru may be possible and would significantly increase the rental income. Also included is a nearly 28,000 sq. ft. office building. A nice mix of tenants supply a steady stream of income to the owner. Two units are currently available for lease, making this an excellent opportunity for an owner-user.

#### PROPERTY HIGHLIGHTS

- 2,120 Sq. Ft. Retail Building
- · 28,000 Sq. Ft. Office Building
- · Plenty of Paved Parking
- · Well-Maintained Property
- · Retail, Office, and Medical Tenants