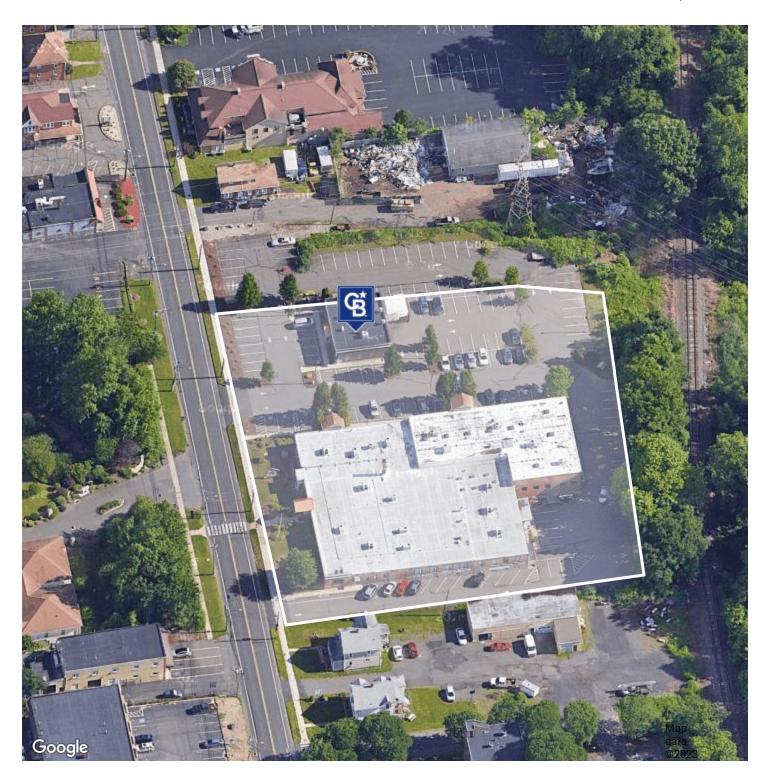

### 259 - 279 NEW BRITAIN ROAD

259-279 New Britain Road Berlin, CT 06037

#### PROPERTY DESCRIPTION

Coldwell Banker Commercial Realty presents for sale 259-279 New Britain Road, located in Berlin, CT. This stabilized investment opportunity consists of two buildings on 1.87 acres. The first building is a 2,120 sq. ft. retail building that is currently home to a barber and a bakery. The addition of a drive-thru may be possible and would significantly increase the rental income. Also included is a nearly 28,000 sq. ft. office building. A nice mix of tenants supply a steady stream of income to the owner. Two units are currently available for lease, making this an excellent opportunity for an owner-user.

#### **OFFERING SUMMARY**

| Sale Price:    | \$3,600,000 |
|----------------|-------------|
| Lot Size:      | 1.87 Acres  |
| Building Size: | 28,916 SF   |
| Cap Rate:      | 8%          |
| Zoning:        | R-11        |