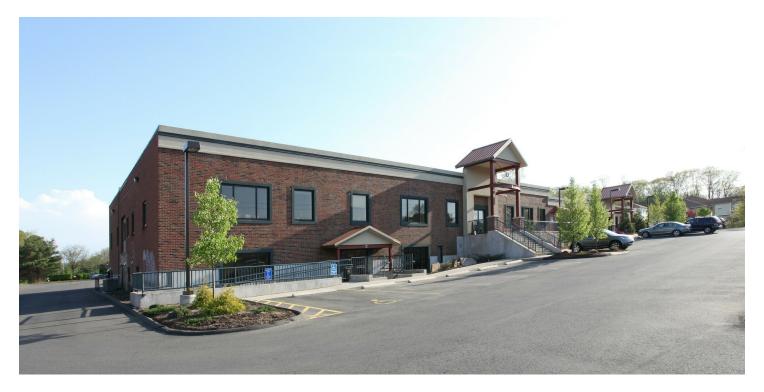

### 259 - 279 NEW BRITAIN ROAD

259-279 New Britain Road Berlin, CT 06037

#### PROPERTY DESCRIPTION

Coldwell Banker Commercial Realty presents for sale 259-279 New Britain Road, located in Berlin, CT. This stabilized investment opportunity consists of two buildings on 1.87 acres. The first building is a 2,120 sq. ft. retail building that is currently home to a barber and a bakery. The addition of a drive-thru may be possible and would significantly increase the rental income. Also included is a nearly 28,000 sq. ft. office building. A nice mix of tenants supply a steady stream of income to the owner. Two units are currently available for lease, making this an excellent opportunity for an owner-user.

#### PROPERTY HIGHLIGHTS

- 2,120 Sq. Ft. Retail Building
- · 28,000 Sq. Ft. Office Building
- · Plenty of Paved Parking
- · Well-Maintained Property
- · Retail, Office, and Medical Tenants