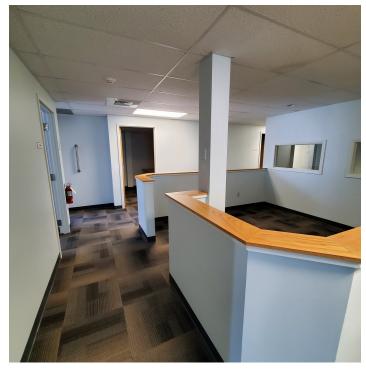

#### PROPERTY DESCRIPTION

Coldwell Banker Commercial Realty presents for sale 259-279 New Britain Road, located in Berlin, CT. This stabilized investment opportunity consists of two buildings on 1.87 acres. The first building is a 2,120 sq. ft. retail building that is currently home to a barber and a bakery. The addition of a drive-thru may be possible and would significantly increase the rental income. Also included is a nearly 28,000 sq. ft. office building. A nice mix of tenants supply a steady stream of income to the owner. Two units are currently available for lease, making this an excellent opportunity for an owner-user.

#### PROPERTY HIGHLIGHTS

- 2,120 Sq. Ft. Retail Building
- · 28,000 Sq. Ft. Office Building
- · Plenty of Paved Parking
- · Well-Maintained Property
- · Retail, Office, and Medical Tenants