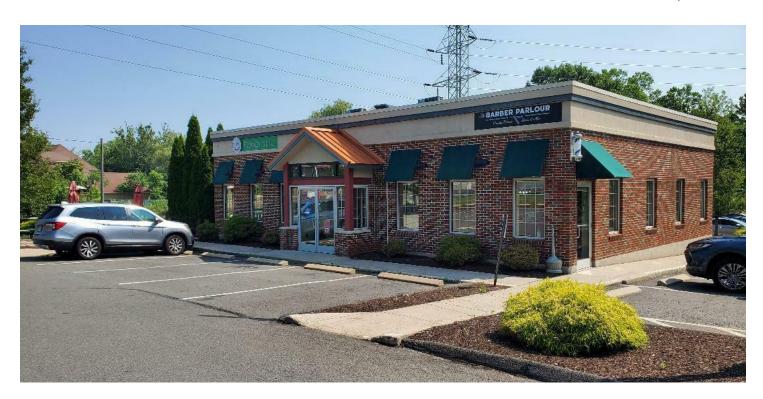

### 259 - 279 NEW BRITAIN ROAD

259-279 New Britain Road Berlin, CT 06037

#### PROPERTY DESCRIPTION

Coldwell Banker Commercial Realty presents for sale 259-279 New Britain Road, located in Berlin, CT. This stabilized investment opportunity consists of two buildings on 1.87 acres. The first building is a 2,120 sq. ft. retail building that is currently home to a barber and a bakery. The addition of a drive-thru may be possible and would significantly increase the rental income. Also included is a nearly 28,000 sq. ft. office building. A nice mix of tenants supply a steady stream of income to the owner. Two units are currently available for lease, making this an excellent opportunity for an owner-user.

#### PROPERTY HIGHLIGHTS

- 2,120 Sq. Ft. Retail Building
- · 28,000 Sq. Ft. Office Building
- · Plenty of Paved Parking
- · Well-Maintained Property
- · Retail, Office, and Medical Tenants