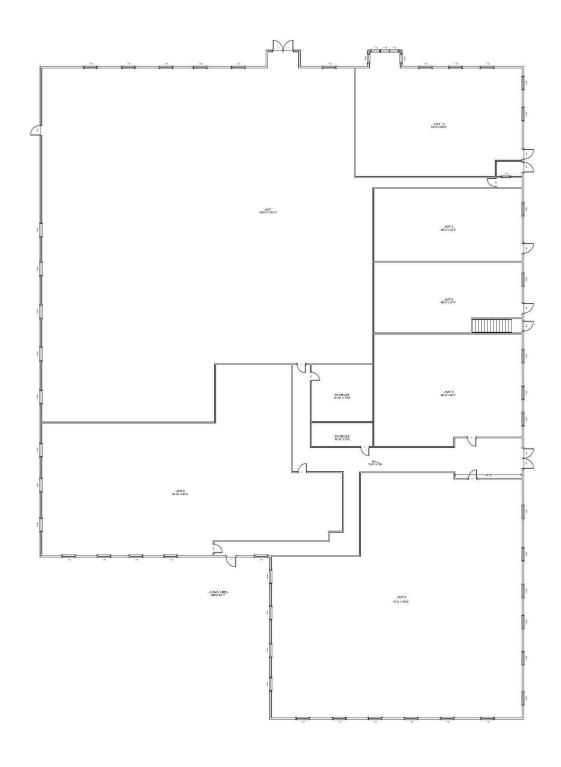

#### PROPERTY DESCRIPTION

Coldwell Banker Commercial Realty presents for sale 259-279 New Britain Road, located in Berlin, CT. This stabilized investment opportunity consists of two buildings on 1.87 acres. The first building is a 2,120 sq. ft. retail building that is currently home to a barber and a bakery. The addition of a drive-thru may be possible and would significantly increase the rental income. Also included is a nearly 28,000 sq. ft. office building. A nice mix of tenants supply a steady stream of income to the owner. Two units are currently available for lease, making this an excellent opportunity for an owner-user.

#### PROPERTY HIGHLIGHTS

- 2,120 Sq. Ft. Retail Building
- · 28,000 Sq. Ft. Office Building
- · Plenty of Paved Parking
- · Well-Maintained Property
- · Retail, Office, and Medical Tenants