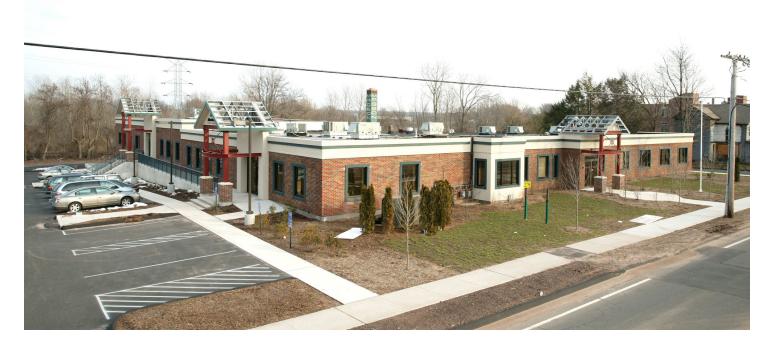

### 259 - 279 NEW BRITAIN ROAD

259-279 New Britain Road Berlin, CT 06037

#### PROPERTY DESCRIPTION

Coldwell Banker Commercial Realty presents for sale 259-279 New Britain Road, located in Berlin, CT. This stabilized investment opportunity consists of two buildings on 1.87 acres. The first building is a 2,120 sq. ft. retail building that is currently home to a barber and a bakery. The addition of a drive-thru may be possible and would significantly increase the rental income. Also included is a nearly 28,000 sq. ft. office building. A nice mix of tenants supply a steady stream of income to the owner. Two units are currently available for lease, making this an excellent opportunity for an owner-user.

#### PROPERTY HIGHLIGHTS

- 2,120 Sq. Ft. Retail Building
- · 28,000 Sq. Ft. Office Building
- · Plenty of Paved Parking
- · Well-Maintained Property
- · Retail, Office, and Medical Tenants