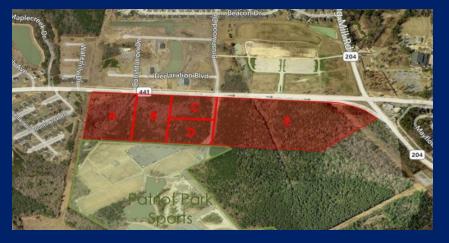

#### **FEATURES**

- Lot A SOLD
- Lot B SOLD
- Lot C SOLD
- Lot D +/- 5 acres \$1,250,000
- Lot E +/- 33 acres \$8,250,000

#### **PROPERTY OVERVIEW**

38 acres of subdivided commercial property on Patriot Parkway. Front and back lots available to suit specific needs. Great location in Sumter West, a 720 acre planned development featuring six residential subdivisions and Sumter County's newest recreational park. Property is located at a lighted intersection across from proposed Patriot Centre. AADT 11,000

#### **PROPERTY HIGHLIGHTS**

- Lot A SOLD
- Lot B SOLD
- Lot C SOLD
- Lot D +/- 5 acres \$1,250,000
- Lot E +/- 33 acres \$8,250,000

CBCWORLDWIDE.COM

Jay Davis 803 934 6597 jdavis@cbccornerstone.com Heather Tickel 803 778 1139 htickel@cbccornerstone.com