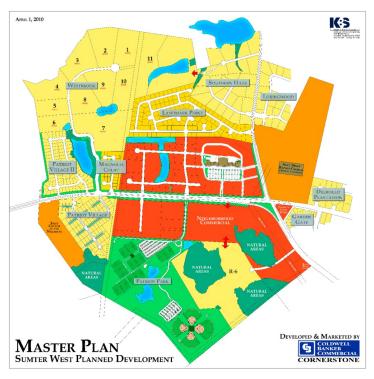

#### **PROPERTY OVERVIEW**

38 acres of subdivided commercial property on Patriot Parkway. Front and back lots available to suit specific needs. Great location in Sumter West, a 720 acre planned development featuring six residential subdivisions and Sumter County's newest recreational park. Property is located at a lighted intersection across from proposed Patriot Centre. AADT 11,000