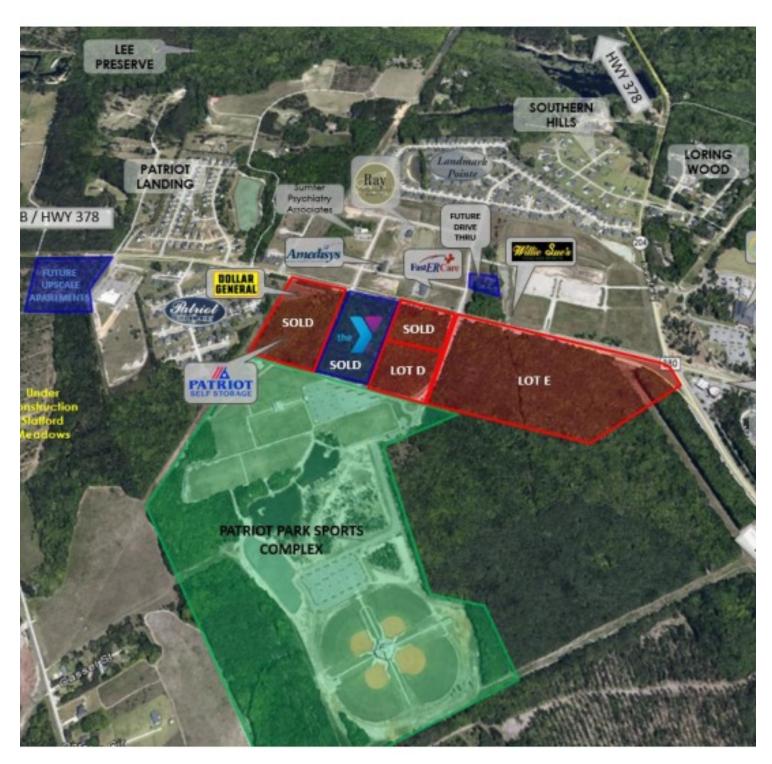

#### **FEATURES**

- Lot A SOLD
- Lot B SOLD
- Lot C SOLD
- Lot D +/- 5 acres \$1,250,000
- Lot E +/- 33 acres \$8,250,000

#### **PROPERTY OVERVIEW**

38 acres of subdivided commercial property on Patriot Parkway. Front and back lots available to suit specific needs. Great location in Sumter West, a 720 acre planned development featuring six residential subdivisions and Sumter County's newest recreational park. Property is located at a lighted intersection across from proposed Patriot Centre. AADT 11,000

#### **PROPERTY HIGHLIGHTS**

- Lot A SOLD
- Lot B SOLD
- Lot C SOLD
- Lot D +/- 5 acres \$1,250,000
- Lot E +/- 33 acres \$8,250,000

CBCWORLDWIDE.COM

Jay Davis 803 934 6597 jdavis@cbccornerstone.com Heather Tickel 803 778 1139 htickel@cbccornerstone.com