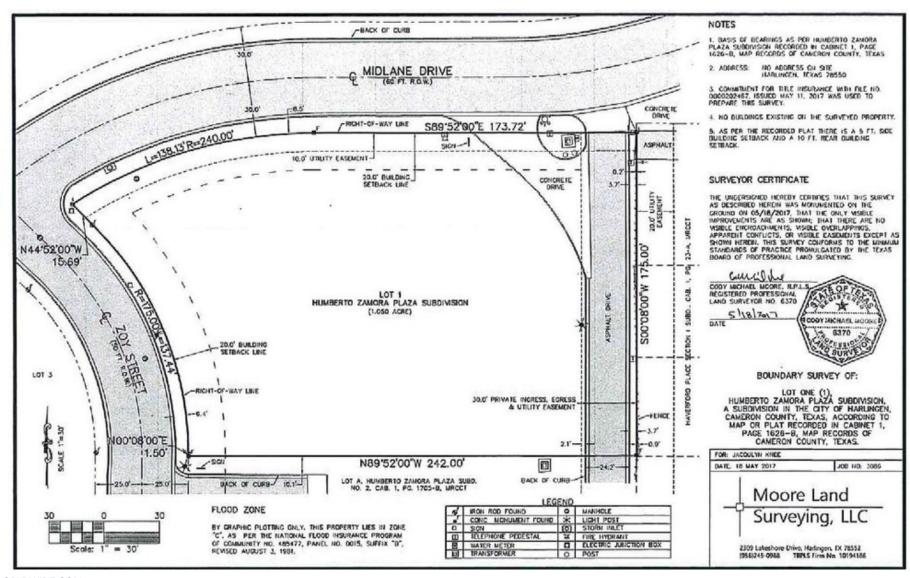

## **COMMERCIAL LAND**

Zoy Street, Harlingen, TX 78551

## PROPERTY OVERVIEW

This tract of land in the Heart of Harlingen is ideal for retail, office, or medical use. Site has proximity to major shopping, hotels, entertainment, restaurants & US Highway 77/83.

#### **PROPERTY HIGHLIGHTS**

- Proximity to Valle Vista Mall & Major National Retailers
- Excellent Visibility
- High Traffic

Zoy Street, Harlingen, TX 78551

CBCWORLDWIDE.COM

Zoy Street, Harlingen, TX 78551