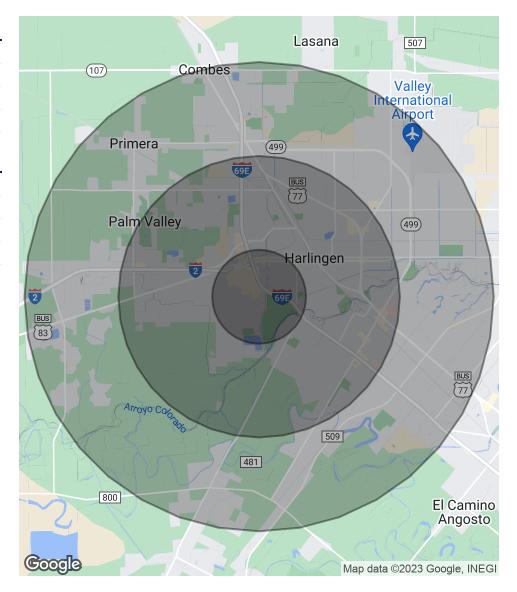

CBCWORLDWIDE.COM

Zoy Street, Harlingen, TX 78551

CBCWORLDWIDE.COM

Zoy Street, Harlingen, TX 78551

| POPULATION           | 1 MILE   | 3 MILES  | 5 MILES  |
|----------------------|----------|----------|----------|
| Total Population     | 6,099    | 44,698   | 82,216   |
| Average Age          | 33.7     | 35.1     | 34.3     |
| Average Age (Male)   | 33.9     | 33.7     | 32.9     |
| Average Age (Female) | 33.8     | 36.9     | 36.0     |
|                      |          |          |          |
| HOUSEHOLDS & INCOME  | 1 MILE   | 3 MILES  | 5 MILES  |
| Total Households     | 1,901    | 14,697   | 26,930   |
| # of Persons per HH  | 3.2      | 3.0      | 3.1      |
| Average HH Income    | \$38,053 | \$45,545 | \$50,596 |
| Average House Value  |          | \$72,341 | \$85,474 |

<sup>\*</sup> Demographic data derived from 2020 ACS - US Census