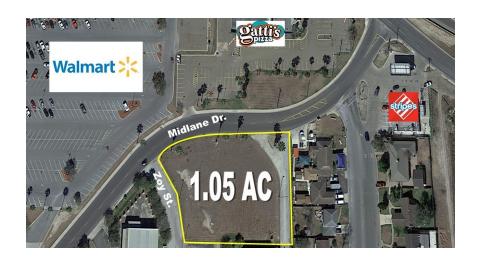

## **COMMERCIAL LAND**

Zoy Street, Harlingen, TX 78551

## PROPERTY OVERVIEW

This tract of land in the Heart of Harlingen is ideal for retail, office, or medical use. Site has proximity to major shopping, hotels, entertainment, restaurants & US Highway 77/83.

#### **PROPERTY HIGHLIGHTS**

- Proximity to Valle Vista Mall & Major National Retailers
- Excellent Visibility
- High Traffic

Zoy Street, Harlingen, TX 78551

CBCWORLDWIDE.COM

Zoy Street, Harlingen, TX 78551