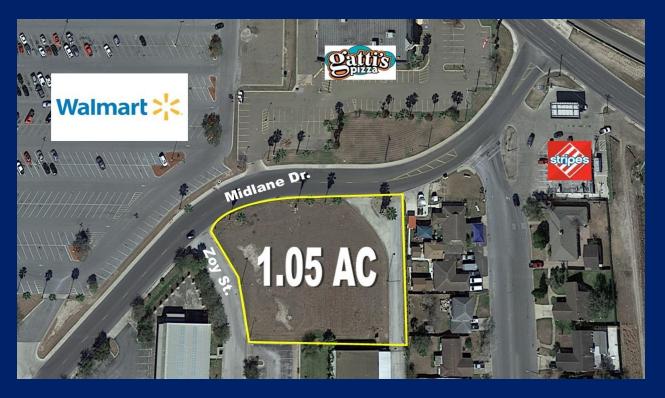

## **COMMERCIAL LAND**

Zoy Street, Harlingen, TX 78551

## PROPERTY OVERVIEW

This tract of land in the Heart of Harlingen is ideal for retail, office, or medical use. Site has proximity to major shopping, hotels, entertainment, restaurants & US Highway 77/83.

#### **PROPERTY HIGHLIGHTS**

- Proximity to Valle Vista Mall & Major National Retailers
- Excellent Visibility
- High Traffic

Zoy Street, Harlingen, TX 78551

CBCWORLDWIDE.COM

Zoy Street, Harlingen, TX 78551