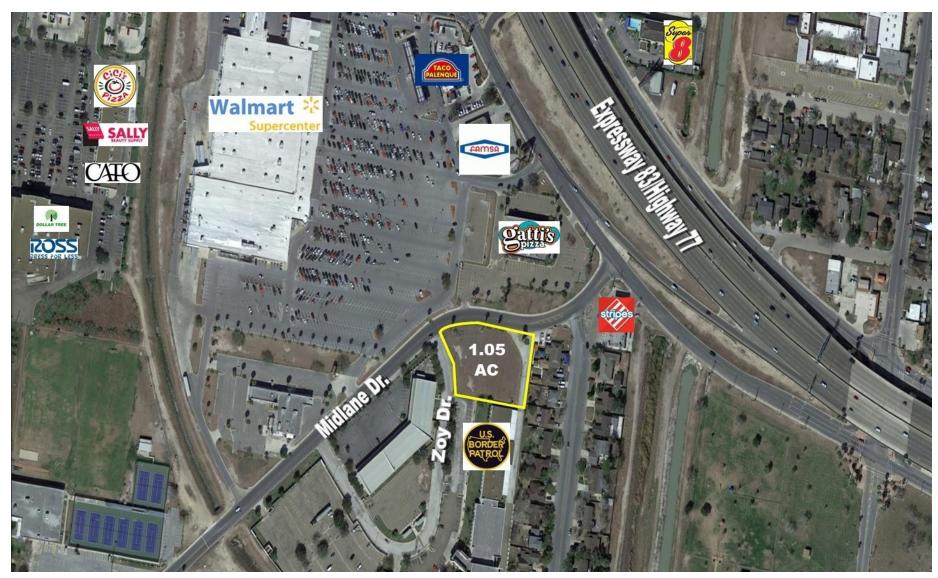

## **COMMERCIAL LAND**

Zoy Street, Harlingen, TX 78551

## PROPERTY OVERVIEW

This tract of land in the Heart of Harlingen is ideal for retail, office, or medical use. Site has proximity to major shopping, hotels, entertainment, restaurants & US Highway 77/83.

#### **PROPERTY HIGHLIGHTS**

- Proximity to Valle Vista Mall & Major National Retailers
- Excellent Visibility
- High Traffic

Zoy Street, Harlingen, TX 78551

CBCWORLDWIDE.COM

Zoy Street, Harlingen, TX 78551