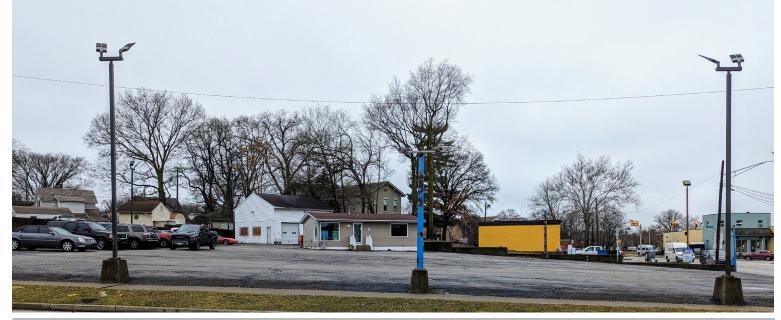

#### **SUMMARY**

Auto dealership property on Elmwood and 18th Street. 42+/- parking spaces, includes 6 spaces on east end of south wall off Echo St. entrance. Shop/Garage in back to the south of dealership building is leased to a third party.

#### LOCATION

Excellent mid-town location close to all ends of Lafayette/West Lafayette.

### HIGHLIGHTS

- Excellent visibility and lighting
- Starr Security System installed, available to contract direct with provider.
- Refrigerator, microwave, file cabinets, furniture are available with dealership office building.
- Gas Furnace, first floor closet at entrance.
- Exterior lights on photocell.