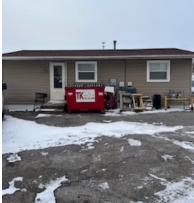

#### **SUMMARY**

Auto dealership property on Elmwood and 18th Street. 42+/- parking spaces, includes 6 spaces on east end of south wall off Echo St. entrance. Shop/Garage in back to the south of dealership building is leased to a third party.

### HIGHLIGHTS

- Excellent visibility and lighting
- Starr Security System installed, available to contract direct with provider.
- Refrigerator, microwave, file cabinets, furniture are available with dealership office building.
- Gas Furnace, first floor closet at entrance.
- Exterior lights on photocell.