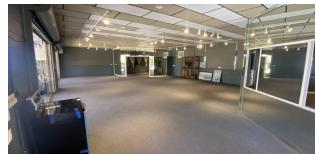

#### PROPERTY DESCRIPTION

This Freestanding Building can be used as either an office or retail space rental. The property is strategically located in Valley Boulevard. Available space is 2100 SF and suitable for any large establishments or company that is looking for a long term lease. It can be found just couple blocks from various Hotels such as the New Hilton and Sheraton , Hyatt, Marriott Hotels. And it is also situated between freeways 210 , 605, 710, and off the 10 Freeway.

#### **OFFERING SUMMARY**

| Lease Rate:   | \$2.75 SF/month (MG) Tenant pays for their own electricity |
|---------------|------------------------------------------------------------|
| Available SF: | 2,100 SF                                                   |
| Zoning:       | C-3 Zoning                                                 |