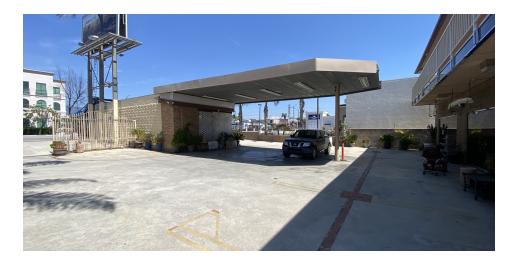

## 8326 VALLEY BLVD.

8326 Valley Blvd. Rosemead, CA 91770

LEASE RATE

AVAILABLE SPACE

PARKING

\$2.75 SF/mo MG

2100 SF

20 Surface Spaces

#### PROPERTY DESCRIPTION

This Freestanding Building can be used as either an office or retail space rental. The property is strategically located in Valley Boulevard. Available space is 2100 SF and suitable for any large establishments or company that is looking for a long term lease. It can be found just couple blocks from various Hotels such as the New Hilton and Sheraton , Hyatt, Marriott Hotels. And it is also situated between freeways 210 , 605, 710, and off the 10 Freeway.