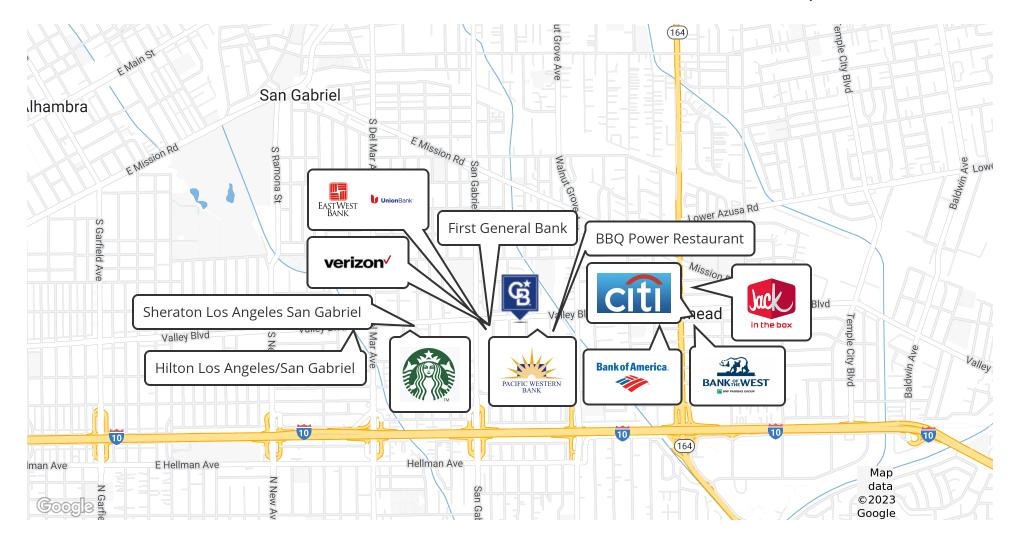

#### PROPERTY DESCRIPTION

This Freestanding Building can be used as either an office or retail space rental. The property is strategically located in Valley Boulevard. Available space is 2100 SF and suitable for any large establishments or company that is looking for a long term lease. It can be found just couple blocks from various Hotels such as the New Hilton and Sheraton , Hyatt, Marriott Hotels. And it is also situated between freeways 210 , 605, 710, and off the 10 Freeway.