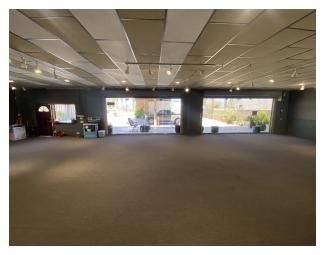

#### PROPERTY DESCRIPTION

This Freestanding Building can be used as either an office or retail space rental. The property is strategically located in Valley Boulevard. Available space is 2100 SF and suitable for any large establishments or company that is looking for a long term lease. It can be found just couple blocks from various Hotels such as the New Hilton and Sheraton , Hyatt, Marriott Hotels. And it is also situated between freeways 210 , 605, 710, and off the 10 Freeway.