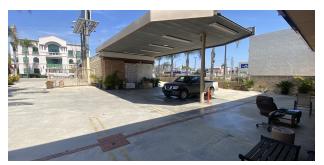

## 8326 VALLEY BLVD.

8326 Valley Blvd. Rosemead, CA 91770

LEASE RATE

AVAILABLE SPACE

PARKING

\$2.75 SF/mo MG

2100 SF

20 Surface Spaces

#### PROPERTY DESCRIPTION

This Freestanding Building can be used as either an office or retail space rental. The property is strategically located in Valley Boulevard. Available space is 2100 SF and suitable for any large establishments or company that is looking for a long term lease. It can be found just couple blocks from various Hotels such as the New Hilton and Sheraton , Hyatt, Marriott Hotels. And it is also situated between freeways 210 , 605, 710, and off the 10 Freeway.