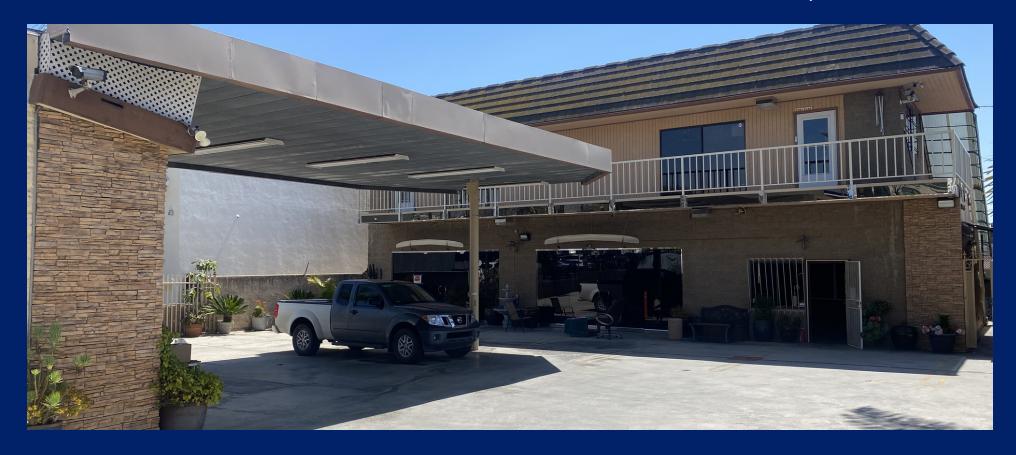

## 8326 VALLEY BLVD.

8326 Valley Blvd. Rosemead, CA 91770

LEASE RATE

AVAILABLE SPACE

PARKING

\$2.75 SF/mo MG

2100 SF

20 Surface Spaces

#### PROPERTY DESCRIPTION

This Freestanding Building can be used as either an office or retail space rental. The property is strategically located in Valley Boulevard. Available space is 2100 SF and suitable for any large establishments or company that is looking for a long term lease. It can be found just couple blocks from various Hotels such as the New Hilton and Sheraton , Hyatt, Marriott Hotels. And it is also situated between freeways 210 , 605, 710, and off the 10 Freeway.