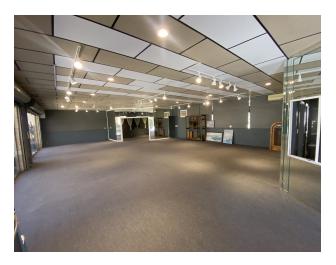

#### PROPERTY DESCRIPTION

This Freestanding Building can be used as either an office or retail space rental. The property is strategically located in Valley Boulevard. Available space is 2100 SF and suitable for any large establishments or company that is looking for a long term lease. It can be found just couple blocks from various Hotels such as the New Hilton and Sheraton , Hyatt, Marriott Hotels. And it is also situated between freeways 210 , 605, 710, and off the 10 Freeway.

#### **OFFERING SUMMARY**

| Lease Rate:   | \$2.75 SF/month (MG) Tenant pays for their own electricity |
|---------------|------------------------------------------------------------|
| Available SF: | 2,100 SF                                                   |
| Zoning:       | C-3 Zoning                                                 |