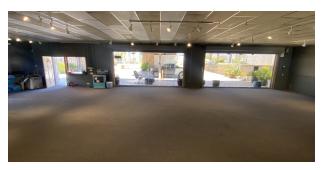

#### PROPERTY DESCRIPTION

This Freestanding Building can be used as either an office or retail space rental. The property is strategically located in Valley Boulevard. Available space is 2100 SF and suitable for any large establishments or company that is looking for a long term lease. It can be found just couple blocks from various Hotels such as the New Hilton and Sheraton , Hyatt, Marriott Hotels. And it is also situated between freeways 210 , 605, 710, and off the 10 Freeway.

#### **OFFERING SUMMARY**

| Lease Rate:   | \$2.75 SF/month (MG) Tenant pays for their own electricity |
|---------------|------------------------------------------------------------|
| Available SF: | 2,100 SF                                                   |
| Zoning:       | C-3 Zoning                                                 |