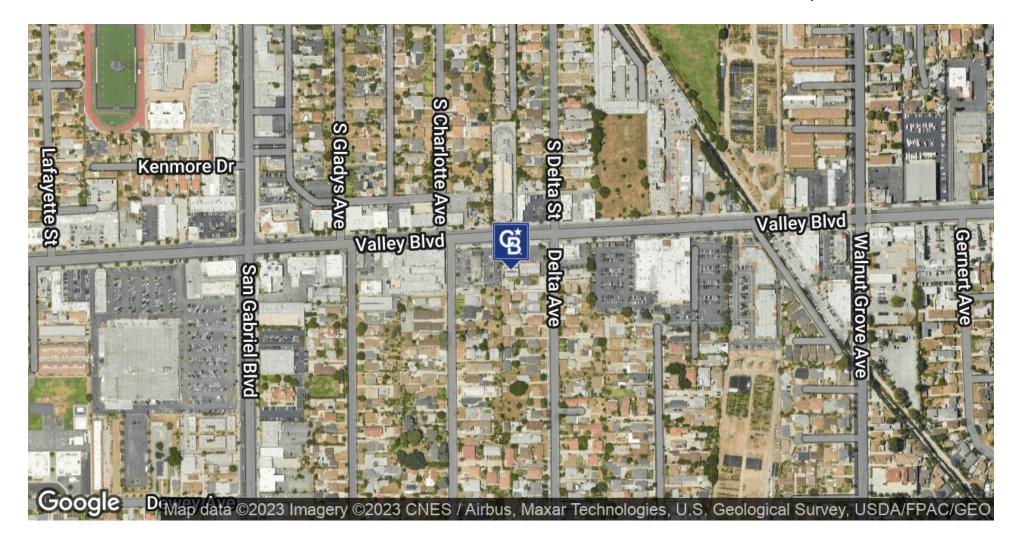

#### 8326 VALLEY BLVD.

8326 Valley Blvd. Rosemead, CA 91770

#### PROPERTY DESCRIPTION

This Freestanding Building can be used as either an office or retail space rental. The property is strategically located in Valley Boulevard. Available space is 2100 SF and suitable for any large establishments or company that is looking for a long term lease. It can be found just couple blocks from various Hotels such as the New Hilton and Sheraton , Hyatt, Marriott Hotels. And it is also situated between freeways 210 , 605, 710, and off the 10 Freeway.