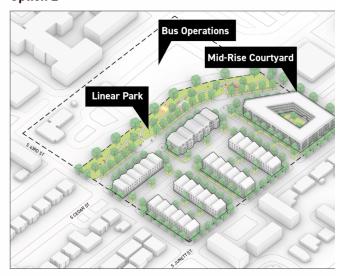

#### Conceptual Massing

### Option 2

- 199 Units
- 110 Off-street parking, 106 on-street parking
- 145 Trees