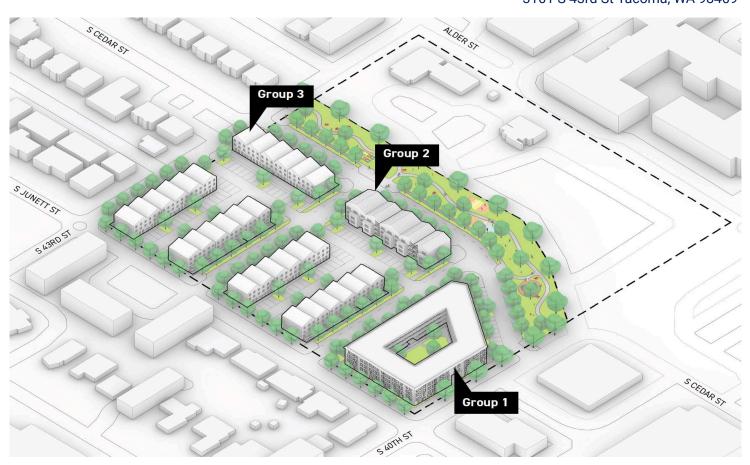

#### Conceptual Massing

#### Option 1

- · 351 Units
- 167 Off-street parking, 56 on-street parking
- · 88 Trees