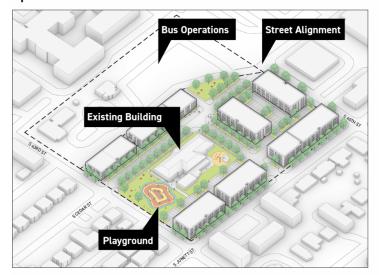

#### Conceptual Massing

#### Option 1

- · 351 Units
- 167 Off-street parking, 56 on-street parking
- · 88 Trees