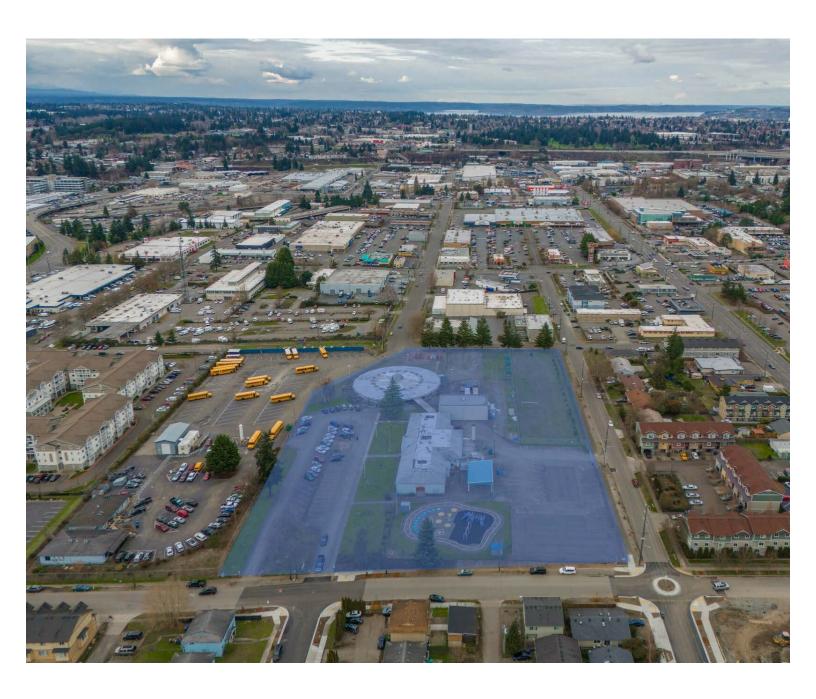

#### PROPERTY OVERVIEW

Nestled on four parcels, Madison School is a multifamily redevelopment opportunity situated within close proximity to I-5, Hwy 16, Tacoma Mall and variety of retail and services. Urban Residential Mixed Use District zoning allows for a number of uses primarily focusing on apartments, townhomes and etc. For complete list of permitted uses and development standards click here to access City of Tacoma Land Use Regulatory Code.

Structures include 29,733 SF main school building, 16,300 SF circular classroom building and 2,800 SF detached gymnasium. School grounds feature paved parking lots and two playgrounds. Boundary line adjustment is in progress. Upon completion, site size shall be 5.55 Acres.