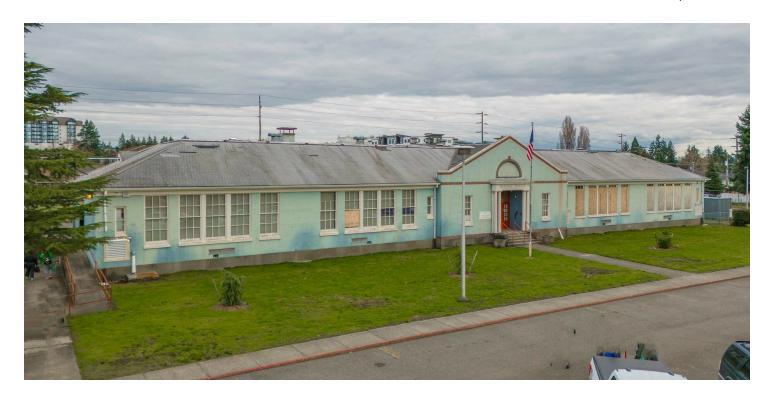

### MADISON SCHOOL

3101 S 43rd St Tacoma, WA 98409

#### PROPERTY OVERVIEW

Nestled on four parcels, Madison School is a multifamily redevelopment opportunity situated within close proximity to I-5, Hwy 16, Tacoma Mall and variety of retail and services. Urban Residential Mixed Use District zoning allows for a number of uses primarily focusing on apartments, townhomes and etc. For complete list of permitted uses and development standards click here to access City of Tacoma Land Use Regulatory Code.

Structures include 29,733 SF main school building, 16,300 SF circular classroom building and 2,800 SF detached gymnasium. School grounds feature paved parking lots and two playgrounds. Boundary line adjustment is in progress. Upon completion, site size shall be 5.55 Acres.