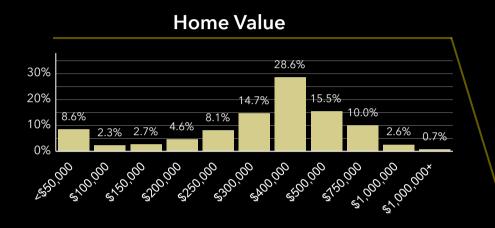

br>Population                     |
| 48                     | 85                                | 128                                     |
| Wealth Index           | Diversity                         | Total Crime                             |

Index

Index

105 North Country Club Drive, Mesa, Arizona, 85201 (5 miles)105 North Country Club Drive, Mesa, Arizona, 85201Ring of 5 miles

Coldwell Banker Commercial realty

Latitude: 33.41756 Longitude: -111.83977

# (

# **Economic Development Profile**

105 North Country Club Drive, Mesa, Arizona, 85201 Ring of 5 miles



105 North Country Club Drive, Mesa, Arizona, 85201 (5 miles) 105 North Country Club Drive, Mesa, Arizona, 85201 Ring of 5 miles Coldwell Banker Commercial realty

Latitude: 33.41756

Longitude: -111.83977

# Home Ownership







### **Educational Attainment**

# **Tapestry segments**





**Community** 

Overview

#### 152,320 20,465 **79 Total Housing** Households Housing Units Affordability Below the Index Poverty Level 32.8 \$52.205 358,626 Median Median Age Total Disposable **Population** Income 66 80 114 Wealth Index Total Crime Diversity

Index

**Key Facts** 

Index