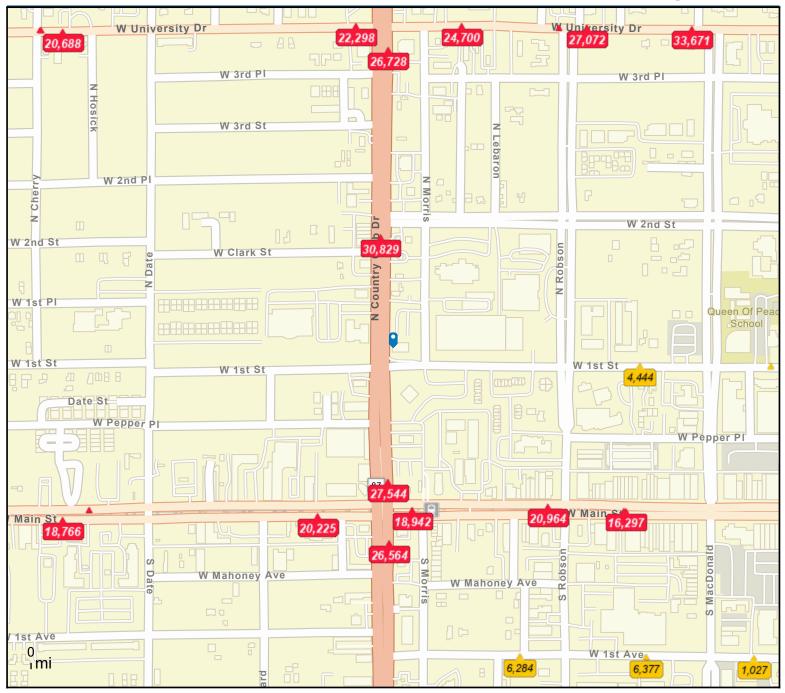

#### **OFFERING SUMMARY**

| Sale Price:    | \$1,750,000     |
|----------------|-----------------|
| Building Size: | 4,545 SF        |
| Available SF:  |                 |
| Lot Size:      | 33,525 SF       |
| Price / SF:    | \$385.04        |
| Zoning:        | C-TC            |
| Market:        | Greater Phoenix |
| Submarket:     | Downtown Mesa   |
| Traffic Count: | 30,829          |

### Traffic Count Map - Close Up

105 North Country Club Drive, Mesa, Arizona, 85201 Rings: 1, 3, 5 mile radii

Prepared by Esri Latitude: 33.41756

Longitude: -111.83977

Source: ©2023 Kalibrate Technologies (Q4 2023).

**Average Daily Traffic Volume** 

▲Up to 6,000 vehicles per day ▲6,001 - 15,000

**▲ 15,001 - 30,000** ▲ 30,001 - 50,000 Mesa ▲ 50,001 - 100,000 ▲More than 100,000 per day

ty Dr

105 North Country Club Drive, Mesa, Arizona, 85201 (3 miles)105 North Country Club Drive, Mesa, Arizona, 85201Ring of 3 miles