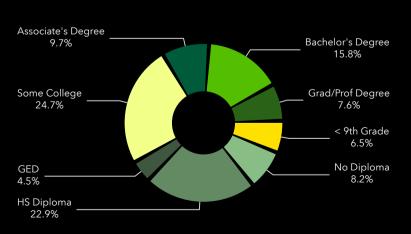

age Daily Traffic Volume** 

▲Up to 6,000 vehicles per day ▲6,001 - 15,000

**▲ 15,001 - 30,000** ▲ 30,001 - 50,000 Mesa ▲ 50,001 - 100,000 ▲More than 100,000 per day

ty Dr

105 North Country Club Drive, Mesa, Arizona, 85201 (3 miles)105 North Country Club Drive, Mesa, Arizona, 85201Ring of 3 miles

Coldwell Banker Commercial realty

Latitude: 33.41756 Longitude: -111.83977

# esri

# **Economic Development Profile**

105 North Country Club Drive, Mesa, Arizona, 85201 Ring of 3 miles



105 North Country Club Drive, Mesa, Arizona, 85201 (3 miles) 105 North Country Club Drive, Mesa, Arizona, 85201 Ring of 3 miles Coldwell Banker Commercial realty

Longitude: -111.83977

Latitude: 33.41756

# Home Ownership







### **Educational Attainment**

# **Community Overview**

### **Key Facts**





| 68,221                 | 80                                | 10,745                                  |
|------------------------|-----------------------------------|-----------------------------------------|
| Total Housing<br>Units | Housing<br>Affordability<br>Index | Households<br>Below the<br>Poverty Leve |
| 31.1                   | \$45,373                          | 167,378                                 |
| Median Age             | Median<br>Disposable<br>Income    | Total<br>Population                     |
| 48                     | 85                                | 128                                     |
| Wealth Index           | Diversity                         | Total Crime                             |

Index

Index

105 North Country Club Drive, Mesa, Arizona, 8