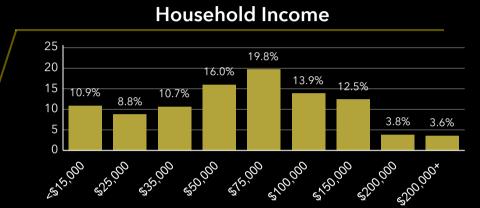

gitude: -111.83977





Source: ©2023 Kalibrate Technologies (Q4 2023).

**Average Daily Traffic Volume** 

▲Up to 6,000 vehicles per day ▲6,001 - 15,000

**▲ 15,001 - 30,000** ▲ 30,001 - 50,000 Mesa ▲ 50,001 - 100,000 ▲More than 100,000 per day

ty Dr

105 North Country Club Drive, Mesa, Arizona, 85201 (3 miles)105 North Country Club Drive, Mesa, Arizona, 85201Ring of 3 miles

Coldwell Banker Commercial realty

Latitude: 33.41756 Longitude: -111.83977

# esri

# **Economic Development Profile**

105 North Country Club Drive, Mesa, Arizona, 85201 Ring of 3 miles



105 North Country Club Drive, Mesa, Arizona, 85201 (3 miles) 105 North Country Club Drive, Mesa, Arizona, 85201 Ring of 3 miles Coldwell Banker Commercial realty

Longitude: -111.83977

Latitude: 33.41756

# Home Ownership







### **Educational Attainment**

# **Community Overview**

### **Key Facts**





| 68,221                 | 80                                | 10,745                                  |
|------------------------|-----------------------------------|-----------------------------------------|
| Total Housing<br>Units | Housing<br>Affordability<br>Index | Households<br>Below the<br>Poverty Leve |
| 31.1                   | \$45,373                          | 167,378                                 |
| Median Age             | Median<br>Disposable<br>Income    | Total<br>Population                     |
| 48                     | 85                                | 128                                     |
| Wealth Index           | Diversity                         | Total Crime