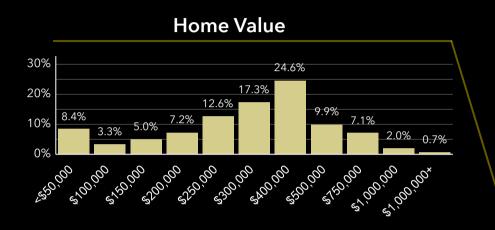

Longitude: -111.83977





Source: ©2023 Kalibrate Technologies (Q4 2023).

**Average Daily Traffic Volume** 

▲Up to 6,000 vehicles per day ▲6,001 - 15,000

**▲ 15,001 - 30,000** ▲ 30,001 - 50,000 Mesa ▲ 50,001 - 100,000 ▲More than 100,000 per day

ty Dr

105 North Country Club Drive, Mesa, Arizona, 85201 (3 miles)105 North Country Club Drive, Mesa, Arizona, 85201Ring of 3 miles

Coldwell Banker Commercial realty

Latitude: 33.41756 Longitude: -111.83977

# esri

# **Economic Development Profile**

105 North Country Club Drive, Mesa, Arizona, 85201 Ring of 3 miles



105 North Country Club Drive, Mesa, Arizona, 85201 (3 miles) 105 North Country Club Drive, Mesa, Arizona, 85201 Ring of 3 miles Coldwell Banker Commercial realty

Longitude: -111.83977

Latitude: 33.41756

# Home Ownership







### **Educational Attainment**

# **Community Overview**

### **Key Facts**





| 68,221                 | 80                                | 10,745                                  |
|------------------------|-----------------------------------|-----------------------------------------|
| Total Housing<br>Units | Housing<br>Affordability<br>Index | Households<br>Below the<br>Poverty Leve |
| 31.1                   | \$45,373                          | 167,378                                 |
| Median Age             | Median<br>Disposable<br>Income    | Total<br>Population                     |
| 48                     | 85                                | 128                                     |
| Wealth Index           | Diversity                         | Total Crime