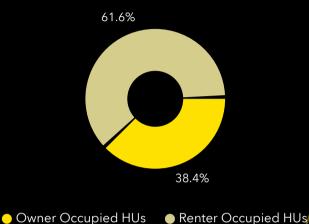

ongitude: -111.83977





Source: ©2023 Kalibrate Technologies (Q4 2023).

**Average Daily Traffic Volume** 

▲Up to 6,000 vehicles per day ▲6,001 - 15,000

**▲ 15,001 - 30,000** ▲ 30,001 - 50,000 Mesa ▲ 50,001 - 100,000 ▲More than 100,000 per day

ty Dr

105 North Country Club Drive, Mesa, Arizona, 85201 (3 miles)105 North Country Club Drive, Mesa, Arizona, 85201Ring of 3 miles

Coldwell Banker Commercial realty

Latitude: 33.41756 Longitude: -111.83977

# esri

# **Economic Development Profile**

105 North Country Club Drive, Mesa, Arizona, 85201 Ring of 3 miles



105 North Country Club Drive, Mesa, Arizona, 85201 (3 miles) 105 North Country Club Drive, Mesa, Arizona, 85201 Ring of 3 miles Coldwell Banker Commercial realty

Longitude: -111.83977

Latitude: 33.41756

# Home Ownership







### **Educational Attainment**

# **Community Overview**

### **Key Facts**





| 68,221                 | 80                                | 10,745                                  |
|------------------------|-----------------------------------|-----------------------------------------|
| Total Housing<br>Units | Housing<br>Affordability<br>Index | Households<br>Below the<br>Poverty Leve |
| 31.1                   | \$45,373                          | 167,378                                 |
| Median Age             | Median<br>Disposable<br>Income    | Total<br>Population                     |
| 48                     | 85                                | 128                                     |
| Wealth Index           | Diversity                         | Total Crime