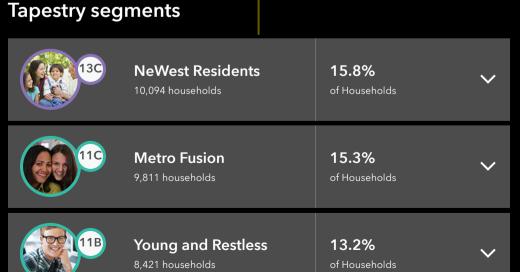

e Daily Traffic Volume** 

▲Up to 6,000 vehicles per day ▲6,001 - 15,000

**▲ 15,001 - 30,000** ▲ 30,001 - 50,000 Mesa ▲ 50,001 - 100,000 ▲More than 100,000 per day

ty Dr

105 North Country Club Drive, Mesa, Arizona, 85201 (3 miles)105 North Country Club Drive, Mesa, Arizona, 85201Ring of 3 miles

Coldwell Banker Commercial realty

Latitude: 33.41756 Longitude: -111.83977

# esri

# **Economic Development Profile**

105 North Country Club Drive, Mesa, Arizona, 85201 Ring of 3 miles



105 North Country Club Drive, Mesa, Arizona, 85201 (3 miles) 105 North Country Club Drive, Mesa, Arizona, 85201 Ring of 3 miles Coldwell Banker Commercial realty

Longitude: -111.83977

Latitude: 33.41756

# Home Ownership







### **Educational Attainment**

# **Community Overview**

### **Key Facts**





| 68,221                 | 80                                | 10,745                                  |
|------------------------|-----------------------------------|-----------------------------------------|
| Total Housing<br>Units | Housing<br>Affordability<br>Index | Households<br>Below the<br>Poverty Leve |
| 31.1                   | \$45,373                          | 167,378                                 |
| Median Age             | Median<br>Disposable<br>Income    | Total<br>Population                     |
| 48                     | 85                                | 128                                     |
| Wealth Index           | Diversity                         | Total Crime                             |

Index

Index

105 North Country Club Drive, Mesa, Arizona, 852