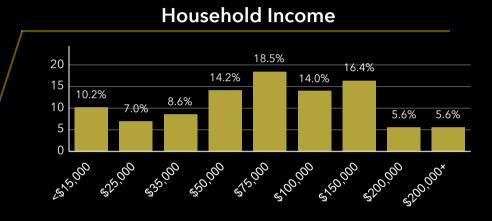

### **Key Facts**

| 68,221                 | 80                                | 10,745                                  |
|------------------------|-----------------------------------|-----------------------------------------|
| Total Housing<br>Units | Housing<br>Affordability<br>Index | Households<br>Below the<br>Poverty Leve |
| 31.1                   | \$45,373                          | 167,378                                 |
| Median Age             | Median<br>Disposable<br>Income    | Total<br>Population                     |
| 48                     | 85                                | 128                                     |
| Wealth Index           | Diversity                         | Total Crime                             |