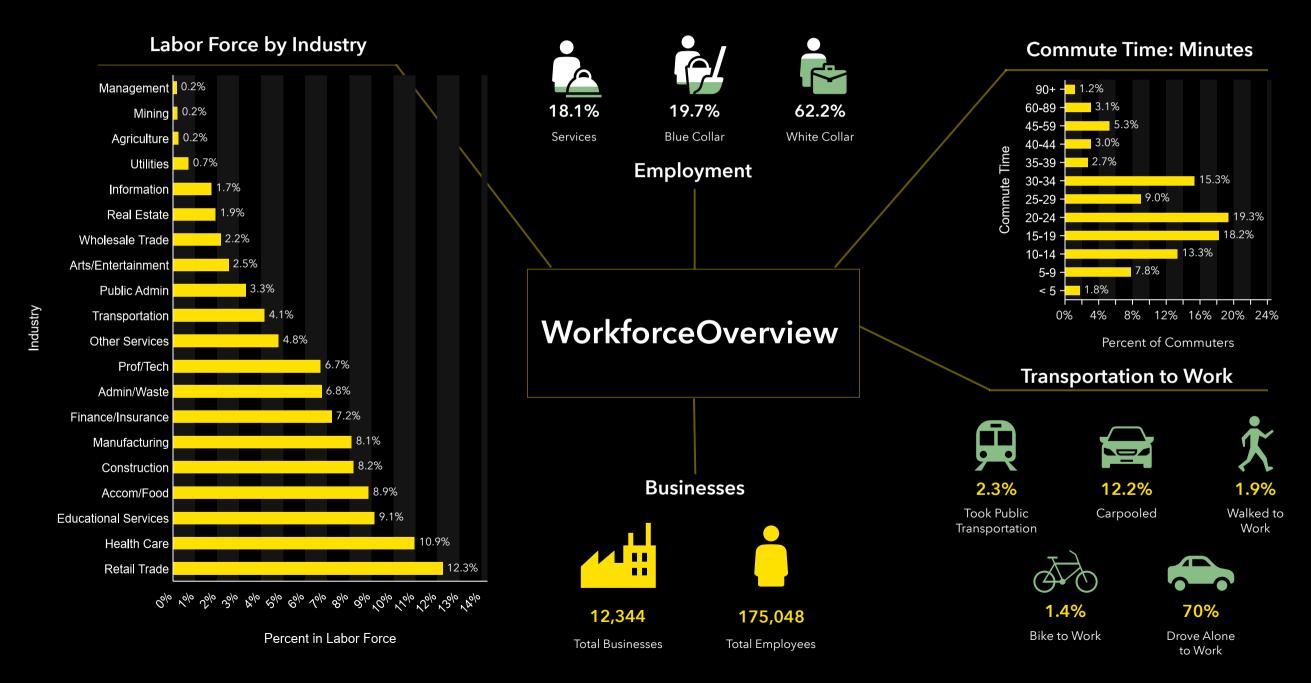

### **Key Facts**

| 68,221                 | 80                                | 10,745                                  |
|------------------------|-----------------------------------|-----------------------------------------|
| Total Housing<br>Units | Housing<br>Affordability<br>Index | Households<br>Below the<br>Poverty Leve |
| 31.1                   | \$45,373                          | 167,378                                 |
| Median Age             | Median<br>Disposable<br>Income    | Total<br>Population                     |
| 48                     | 85                                | 128                                     |
| Wealth Index           | Diversity                         | Total Crime                             |

#### 152,320 20,465 **79 Total Housing** Households Housing Units Affordability Below the Index Poverty Level 32.8 \$52.205 358,626 Median Median Age Total Disposable **Population** Income 66 80 114 Wealth Index Total Crime Diversity