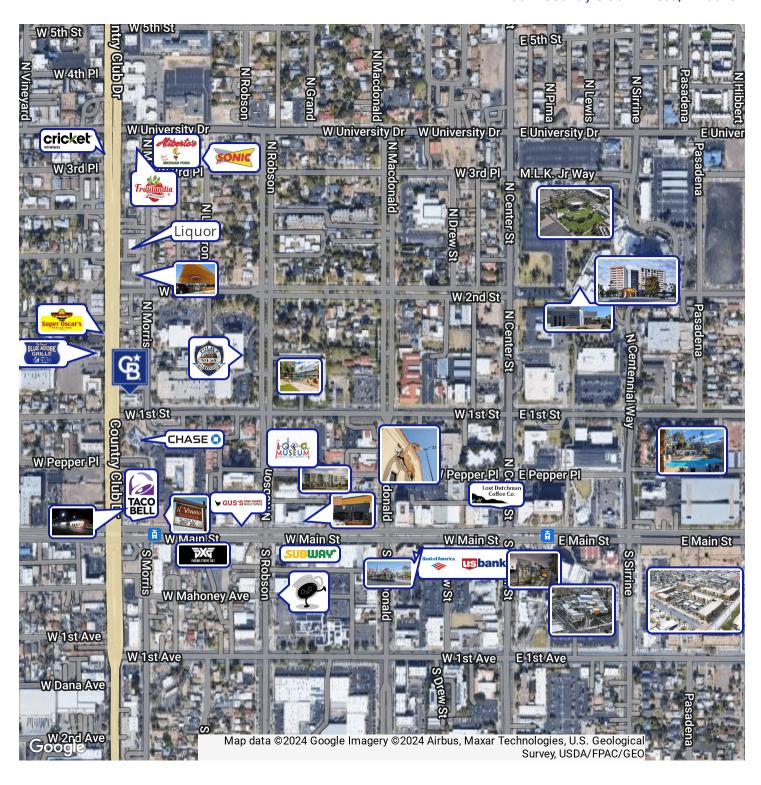

### LOCATION DESCRIPTION

105 N Country Club Dr, Mesa, AZ is in the heart of Mesa and strategically positioned near downtown Mesa and other key landmarks, offering accessibility and potential opportunities for commercial real estate ventures or redevelopment

#### SITE DESCRIPTION

Prime commercial real estate location in central Mesa. Close proximity to downtown Mesa, Mesa Arts Center, Mesa Convention Center, and major transportation routes like the Superstition Freeway. Ideal for restaurants or any business seeking visibility and accessibility in a vibrant urban area.