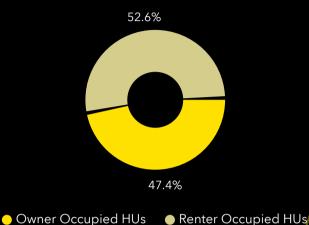

>Population                     |
| 48                     | 85                                | 128                                     |
| Wealth Index           | Diversity                         | Total Crime                             |

Index

Index

105 North Country Club Drive, Mesa, Arizona, 85201 (5 miles)105 North Country Club Drive, Mesa, Arizona, 85201Ring of 5 miles

Coldwell Banker Commercial realty

Latitude: 33.41756 Longitude: -111.83977

# (

# **Economic Development Profile**

105 North Country Club Drive, Mesa, Arizona, 85201 Ring of 5 miles



105 North Country Club Drive, Mesa, Arizona, 85201 (5 miles) 105 North Country Club Drive, Mesa, Arizona, 85201 Ring of 5 miles Coldwell Banker Commercial realty

Latitude: 33.41756

Longitude: -111.83977

# Home Ownership







### **Educational Attainment**

# **Tapestry segments**





**Community** 

Overview

#### 152,320 20,465 **79 Total Housing** Households Housing Units Affordability Below the Index Poverty Level 32.8 \$52.205 358,626 Median Median Age Total Disposable **Population** Income 66 80 114 Wealth Index Total Crime Diversity

Index

**Key Facts** 

Index