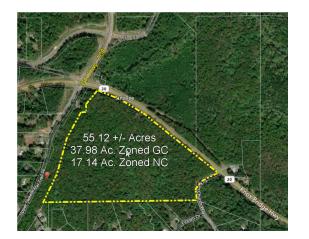

# 00 KNOX BRIDGE HIGHWAY- 55.12+/-ACRES

00 Knox Bridge Highway Canton, GA 30114

AVAILABLE SPACE 55.12 Acres

ASKING PRICE \$2,750,000

### FEATURES

- \$50,000/Acre
- Zoned GC | NC
- Septic Required

### PROPERTY OVERVIEW

Commercial development opportunity to purchase 55+/- Acres at an offering price of \$2,750,000. An average price of approximately \$50,000/acre. Property has mixed zoning of GC and NC, requiring septic systems. Frontage on GA Hwy. 20, aka Knox Bridge Hwy, a connecting corridor between I-75 in Cartersville and I-575 in Canton.