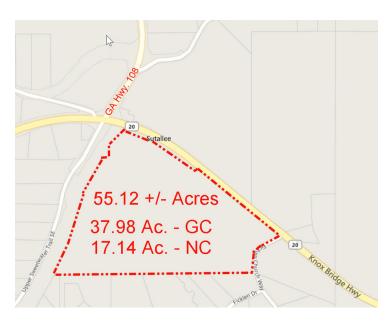

# 00 KNOX BRIDGE HIGHWAY- 55.12+/-ACRES

00 Knox Bridge Highway Canton, GA 30114

AVAILABLE SPACE 55.12 Acres

ASKING PRICE \$2,750,000

### FEATURES

- \$50,000/Acre
- Zoned GC | NC
- Septic Required

### PROPERTY OVERVIEW

Commercial development opportunity to purchase 55+/- Acres at an offering price of \$2,750,000. An average price of approximately \$50,000/acre. Property has mixed zoning of GC and NC, requiring septic systems. Frontage on GA Hwy. 20, aka Knox Bridge Hwy, a connecting corridor between I-75 in Cartersville and I-575 in Canton.