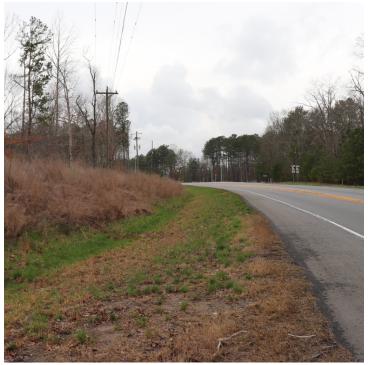

### PROPERTY OVERVIEW

Commercial development opportunity to purchase 55+/- Acres at an offering price of \$2,750,000. An average price of approximately \$50,000/acre. Property has mixed zoning of GC and NC, requiring septic systems. Frontage on GA Hwy. 20, aka Knox Bridge Hwy, a connecting corridor between I-75 in Cartersville and I-575 in Canton.

### **PROPERTY HIGHLIGHTS**

- \$50,000/Acre
- Zoned GC | NC
- Septic Required

Kurt Cooper 404 861 1300 kurt.cooper@cbcmetrobrokers.com

00 Knox Bridge Highway, Canton, GA 30114

CBCWORLDWIDE.COM

Kurt Cooper 404 861 1300 kurt.cooper@cbcmetrobrokers.com