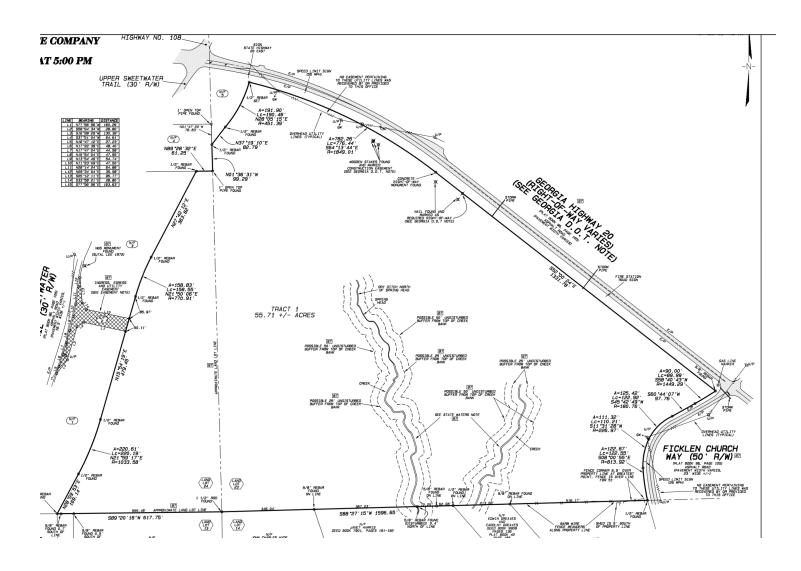

### **OFFERING SUMMARY**

| Sale Price:    | \$2,750,000 |
|----------------|-------------|
| Lot Size:      | 55.12 Acres |
| Zoning:        | GC   NC     |
| Traffic Count: | 18,115 VPD  |
| Price / Ac:    | \$49,891.15 |

### PROPERTY OVERVIEW

Commercial development opportunity to purchase 55+/- Acres at an offering price of \$2,750,000. An average price of approximately \$50,000/acre. Property has mixed zoning of GC and NC, requiring septic systems. Frontage on GA Hwy. 20, aka Knox Bridge Hwy, a connecting corridor between I-75 in Cartersville and I-575 in Canton.