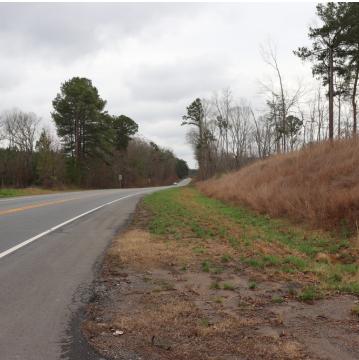

### PROPERTY OVERVIEW

Commercial development opportunity to purchase 55+/- Acres at an offering price of \$2,750,000. An average price of approximately \$50,000/acre. Property has mixed zoning of GC and NC, requiring septic systems. Frontage on GA Hwy. 20, aka Knox Bridge Hwy, a connecting corridor between I-75 in Cartersville and I-575 in Canton.

### **PROPERTY HIGHLIGHTS**

- \$50,000/Acre
- Zoned GC | NC
- Septic Required

Kurt Cooper 404 861 1300 kurt.cooper@cbcmetrobrokers.com

00 Knox Bridge Highway, Canton, GA 30114

CBCWORLDWIDE.COM

Kurt Cooper 404 861 1300 kurt.cooper@cbcmetrobrokers.com