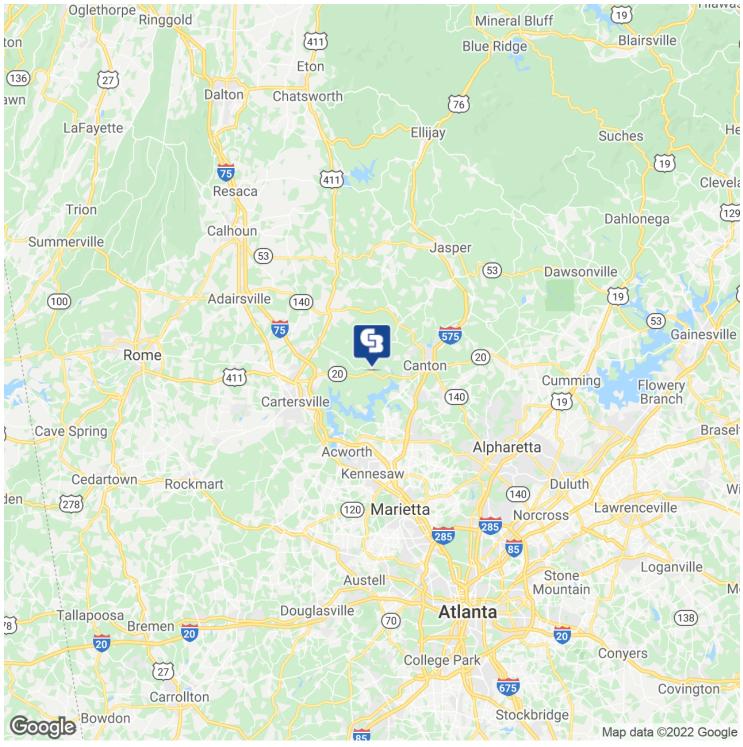

### LOCATION OVERVIEW

With a growing population of approximately 27,000, the city of Canton is the county seat of Cherokee County, Georgia. Located in the foothills of the Blue Ridge Mountains in northwest Georgia, the area has a rich history and beautiful landscape of rolling hills and lakes.

Directions From Atlanta. Follow I-75 N and I-575 N to Holly Springs Pkwy in Cherokee County. Take exit 14 from I-575 N.Drive to GA-20 W. Turn left onto Butterworth Rd. Turn left onto GA-20 W for 5.5miles. Property will be located on left.