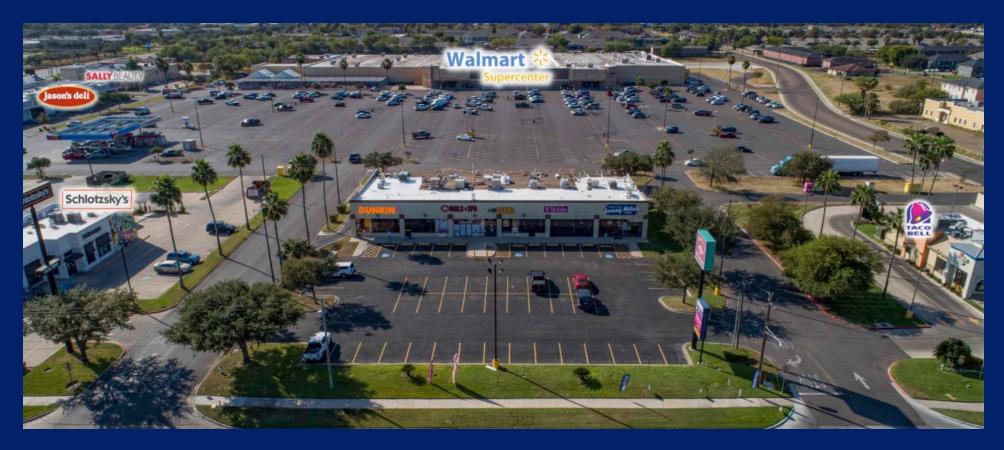

### 1706 W. UNIVERSITY DRIVE

Edinburg, TX 78539

LEASE RATE: \$36.00 PER YEAR LEASE TYPE: NNN WALMART OUTPARCEL UT-RGV SHADOW ANCHORED

Daniel Galvan, SIOR, CCIMMichael Pacheco956 451 2983956 739 5172dgalvan@cbcworldwide.commichael.pacheco@cbcworldwide.com

#### **PROPERTY DESCRIPTION**

University Corners is located on University Drive with proximity to the University of Texas - Rio Grande Valley. The plaza sits on a Walmart outparcel and is also located near the HIdalgo County Courthouse, one of Edinburg's largest employers.

#### **PROPERTY HIGHLIGHTS**

- High Traffic Area
- Great Visibility from University Drive
- Excellent Tenant Synergy
- · Surrounded by National Retailers