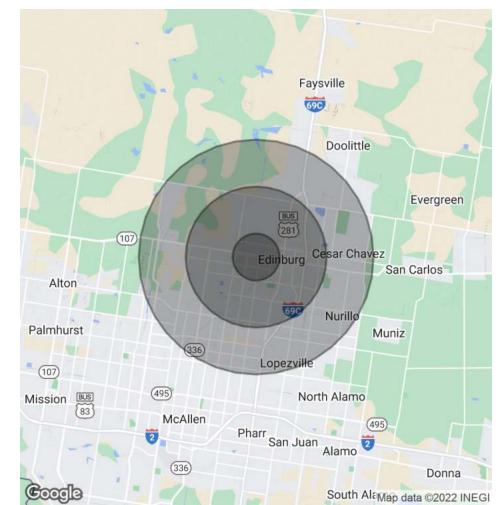

#### OFFERING SUMMARY

| Lease Rate:       | \$36.00 per year (NNN) |          |            |  |  |
|-------------------|------------------------|----------|------------|--|--|
| Available SF:     |                        |          | 1,340 SF   |  |  |
| Lot Size:         |                        |          | 1.01 Acres |  |  |
| Building Size:    |                        |          | 10,760 SF  |  |  |
| DEMOGRAPHICS      | 1 MILE                 | 3 MILES  | 5 MILES    |  |  |
| Total Households  | 6,380                  | 26,500   | 53,862     |  |  |
| Total Population  | 13,703                 | 73,142   | 155,849    |  |  |
| Average HH Income | \$42,744               | \$62,618 | \$68,137   |  |  |

| POPULATION           | 1 MILE   | 3 MILES  | 5 MILES  |
|----------------------|----------|----------|----------|
| Total Population     | 13,703   | 73,142   | 155,849  |
| Average Age          | 30.4     | 31       | 30.6     |
| Average Age (Male)   | 31.4     | 29.9     | 29.1     |
| Average Age (Female) | 31.9     | 33       | 32.9     |
|                      |          |          |          |
| HOUSEHOLDS & INCOME  | 1 MILE   | 3 MILES  | 5 MILES  |
| Total Households     | 6,380    | 26,500   | 53,862   |
| # of Persons per HH  | 2.1      | 2.8      | 2.9      |
| Average HH Income    | \$42,744 | \$62,618 | \$68,137 |
| Average House Value  |          |          |          |