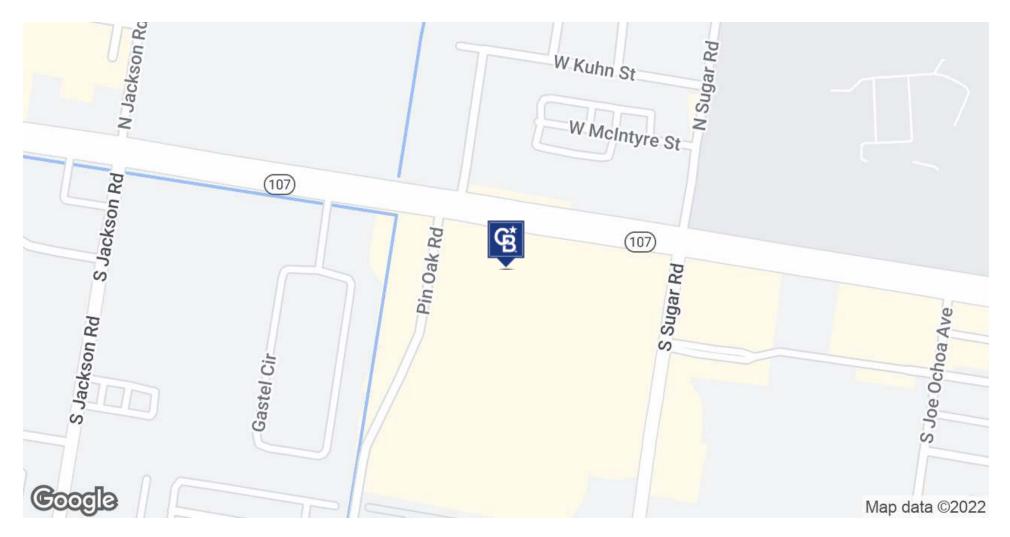

### 1706 W. UNIVERSITY DRIVE

Edinburg, TX 78539

#### **PROPERTY DESCRIPTION**

University Corners is located on University Drive with proximity to the University of Texas - Rio Grande Valley. The plaza sits on a Walmart outparcel and is also located near the HIdalgo County Courthouse, one of Edinburg's largest employers.