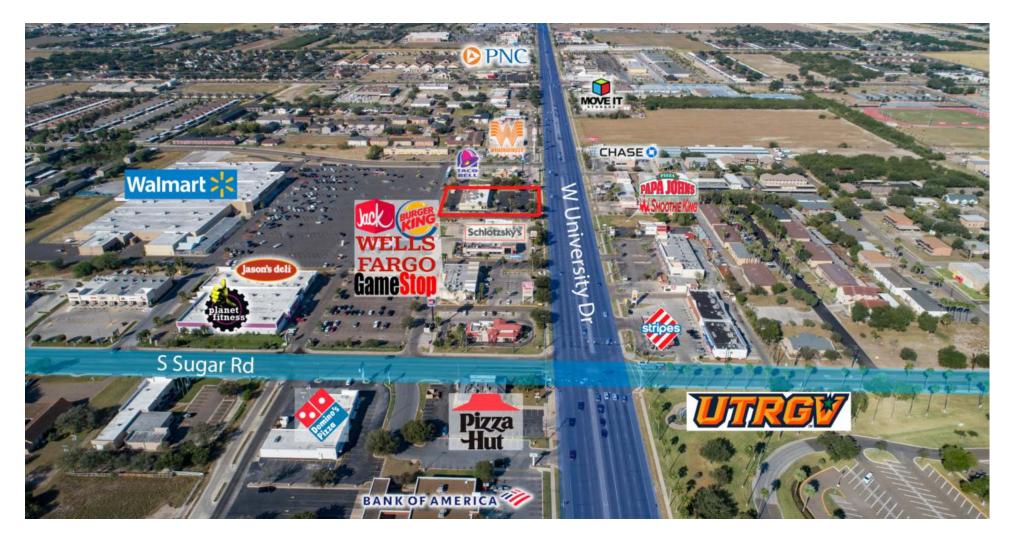

#### **PROPERTY DESCRIPTION**

University Corners is located on University Drive with proximity to the University of Texas - Rio Grande Valley. The plaza sits on a Walmart outparcel and is also located near the HIdalgo County Courthouse, one of Edinburg's largest employers.

#### **PROPERTY HIGHLIGHTS**

- High Traffic Area
- Great Visibility from University Drive
- Excellent Tenant Synergy
- · Surrounded by National Retailers