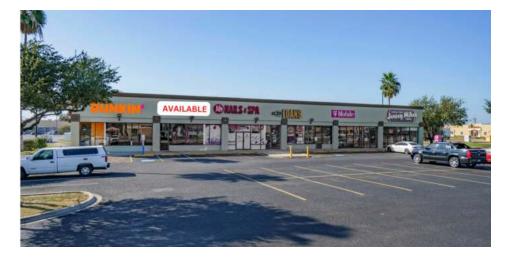

#### **PROPERTY DESCRIPTION**

University Corners is located on University Drive with proximity to the University of Texas - Rio Grande Valley. The plaza sits on a Walmart outparcel and is also located near the HIdalgo County Courthouse, one of Edinburg's largest employers.

#### **PROPERTY HIGHLIGHTS**

- High Traffic Area
- Great Visibility from University Drive
- Excellent Tenant Synergy
- · Surrounded by National Retailers

#### OFFERING SUMMARY

| Lease Rate:       | \$36.00 per year (NNN) |          |            |  |  |
|-------------------|------------------------|----------|------------|--|--|
| Available SF:     |                        |          | 1,340 SF   |  |  |
| Lot Size:         |                        |          | 1.01 Acres |  |  |
| Building Size:    |                        |          | 10,760 SF  |  |  |
| DEMOGRAPHICS      | 1 MILE                 | 3 MILES  | 5 MILES    |  |  |
| Total Households  | 6,380                  | 26,500   | 53,862     |  |  |
| Total Population  | 13,703                 | 73,142   | 155,849    |  |  |
| Average HH Income | \$42,744               | \$62,618 | \$68,137   |  |  |