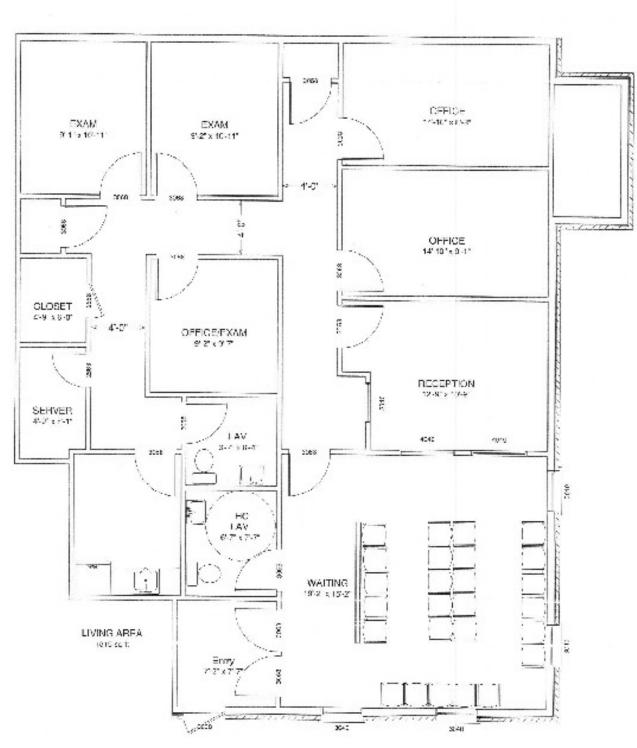

### **OFFERING SUMMARY**

Available SF: 2,400 - 5,400 SF

Lease Rate: \$13.50 SF/yr (NNN)

Year Built: 1950

Building Size: 33,296 SF

Zoning: B-1

#### PROPERTY OVERVIEW

Coldwell Banker Commercial NRT presents for lease 259-279 New Britain Road, located in Berlin, Connecticut. Two Office suites are available in this well-maintained building which offers over 150 parking spaces. Suitable for Medical Office use, the property is well-positioned near all major highways and bus routes. The 5,400 SF space features Class A fit out and can be delivered furnished.