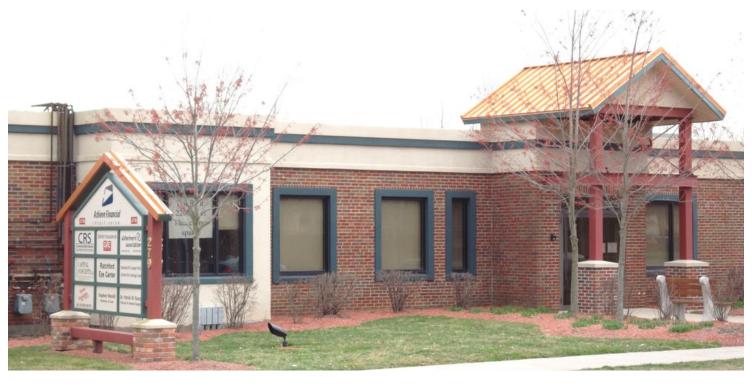

#### PROPERTY OVERVIEW

Coldwell Banker Commercial NRT presents for lease 259-279 New Britain Road, located in Berlin, Connecticut. Two Office suites are available in this well-maintained building which offers over 150 parking spaces. Suitable for Medical Office use, the property is well-positioned near all major highways and bus routes. The 5,400 SF space features Class A fit out and can be delivered furnished.

### **PROPERTY HIGHLIGHTS**

- Class A Office Space
- Suitable for Medical Use
- 150 Parking Spaces
- Located Near Major Highways and Bus Route
- Furnished Unit Available