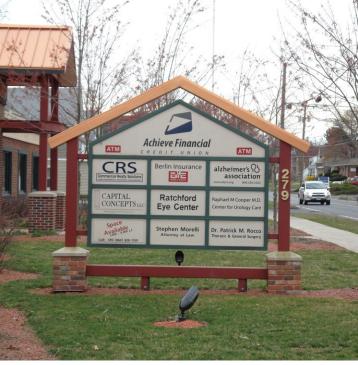

# 259-279 NEW BRITAIN ROAD

259-279 New Britain Road, Berlin, CT 06023

#### PROPERTY OVERVIEW

Coldwell Banker Commercial NRT presents for lease 259-279 New Britain Road, located in Berlin, Connecticut. Two Office suites are available in this well-maintained building which offers over 150 parking spaces. Suitable for Medical Office use, the property is well-positioned near all major highways and bus routes. The 5,400 SF space features Class A fit out and can be delivered furnished.