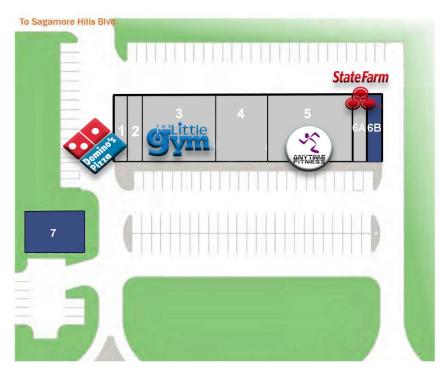

### FREESTANDING OUTLOT AVAILABLE FOR LEASE

445 West Aurora Road, Sagamore Hills, OH 44067

| SUITE | TENANT                 | SIZE (SF) |
|-------|------------------------|-----------|
| 1     | Domino's Pizza         | 1,890 SF  |
| 2     | Custom Hair            | 1,400 SF  |
| 3     | The Little Gym         | 4,060 SF  |
| 4     | Dos Coronas Restaurant | 3,850 SF  |
| 5     | Anytime Fitness        | 6,300 SF  |
| 6A    | State Farm Insurance   | 1,050 SF  |
| 6B    | Available              | 1,050 SF  |
| 7     | Available              | 2,400 SF  |