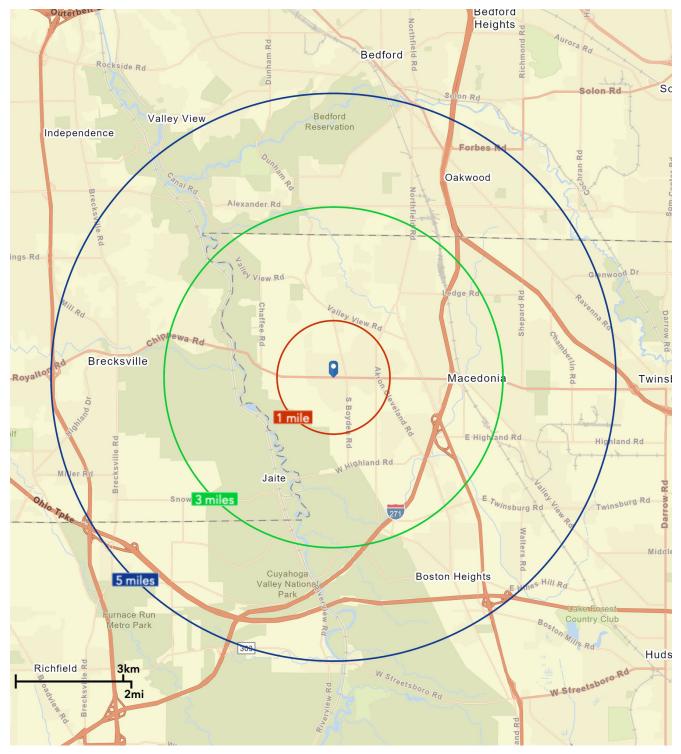

| Domino's Pizza         | 1,890 SF  |
| 2     | Custom Hair            | 1,400 SF  |
| 3     | The Little Gym         | 4,060 SF  |
| 4     | Dos Coronas Restaurant | 3,850 SF  |
| 5     | Anytime Fitness        | 6,300 SF  |
| 6A    | State Farm Insurance   | 1,050 SF  |
| 6B    | Available              | 1,050 SF  |
| 7     | Available              | 2,400 SF  |

#### EMMCOREALTYGROUP.COM

Jeffrey Soclof, CCIM 216 292 3700 jeffrey@emmcorealtygroup.com





### FREESTANDING OUTLOT AVAILABLE FOR LEASE

445 West Aurora Road, Sagamore Hills, OH 44067



#### EMMCOREALTYGROUP.COM

Jeffrey Soclof, CCIM 216 292 3700 jeffrey@emmcorealtygroup.com Sherrie Mendenhall 216 292 3700 sherrie@emmcorealtygroup.com



ш

EAS



### RADIUS: 1, 3, 5 MILES

445 West Aurora Road, Sagamore Hills, OH 44067



#### EMMCOREALTYGROUP.COM

Jeffrey Soclof, CCIM 216 292 3700 jeffrey@emmcorealtygroup.com





### **DEMOGRAPHICS: 5 MILE RADIUS**

445 West Aurora Road, Sagamore Hills, OH 44067



#### EMMCOREALTYGROUP.COM

Jeffrey Soclof, CCIM 216 292 3700 jeffrey@emmcorealtygroup.com Sherrie Mendenhall 216 292 3700 sherrie@emmcorealtygroup.com



ш

### DRIVE TIMES: 5, 10, 15 MINUTES

445 West Aurora Road, Sagamore Hills, OH 44067



#### EMMCOREALTYGROUP.COM

Jeffrey Soclof, CCIM 216 292 3700 jeffrey@emmcorealtygroup.com





### **10 MINUTE DRIVE TIME DEMOGRAPHICS**

445 West Aurora Road, Sagamore Hills, OH 44067



#### EMMCOREALTYGROUP.COM

Jeffrey Soclof, CCIM 216 292 3700 jeffrey@emmcorealtygroup.com Sherrie Mendenhall 216 292 3700 sherrie@emmcorealtygroup.com



Ш



### Traffic Count Map - Cl