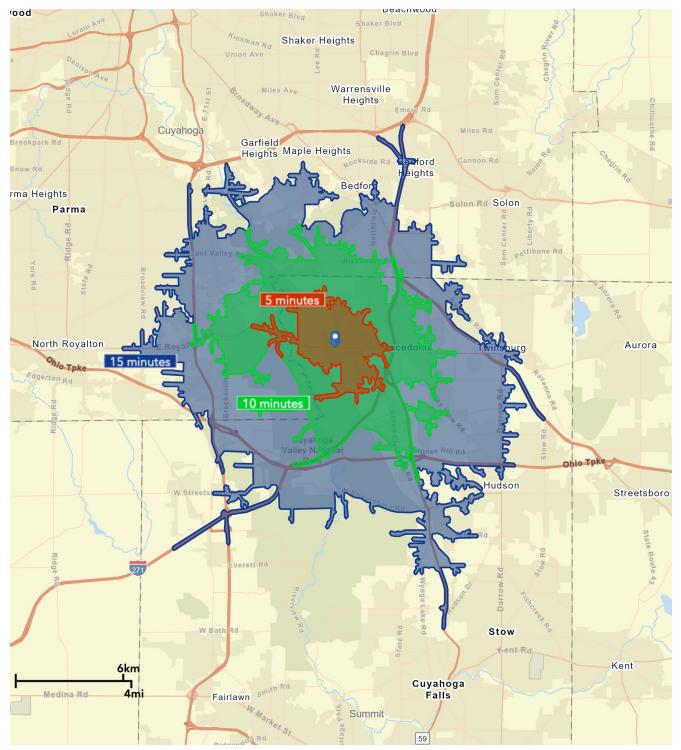

### DRIVE TIMES: 5, 10, 15 MINUTES

445 West Aurora Road, Sagamore Hills, OH 44067