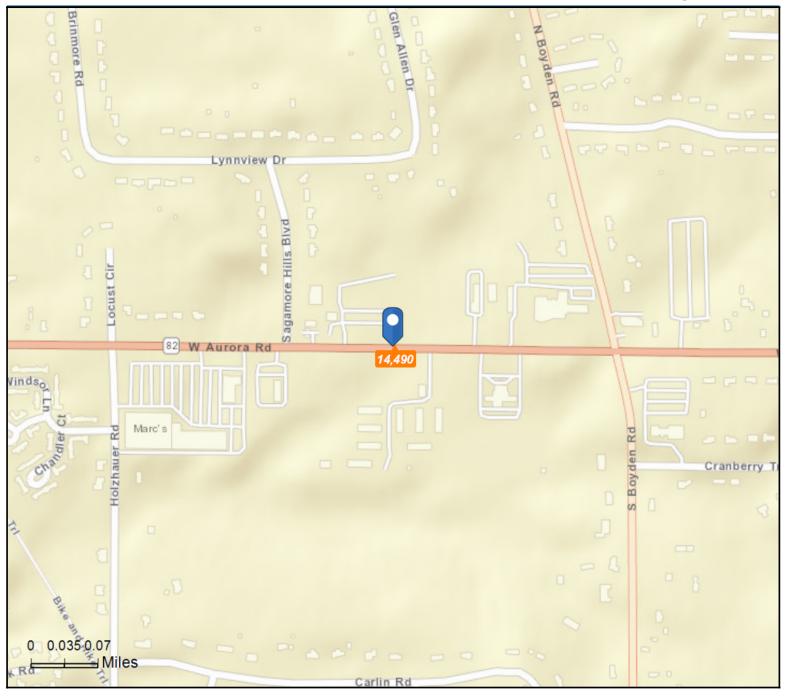

### Traffic Count Map - Close Up

419 W Aurora Rd, Northfield, Ohio, 44067 Drive Time: 5, 10, 15 minute radii

### Prepared by Esri

Latitude: 41.31436 Longitude: -81.55341

Average Daily Traffic Volume Up to 6,000 vehicles per day 6,001 - 15,000 15,001 - 30,000 30,001 - 50,000 50,001 - 100,000 More than 100,000 per day