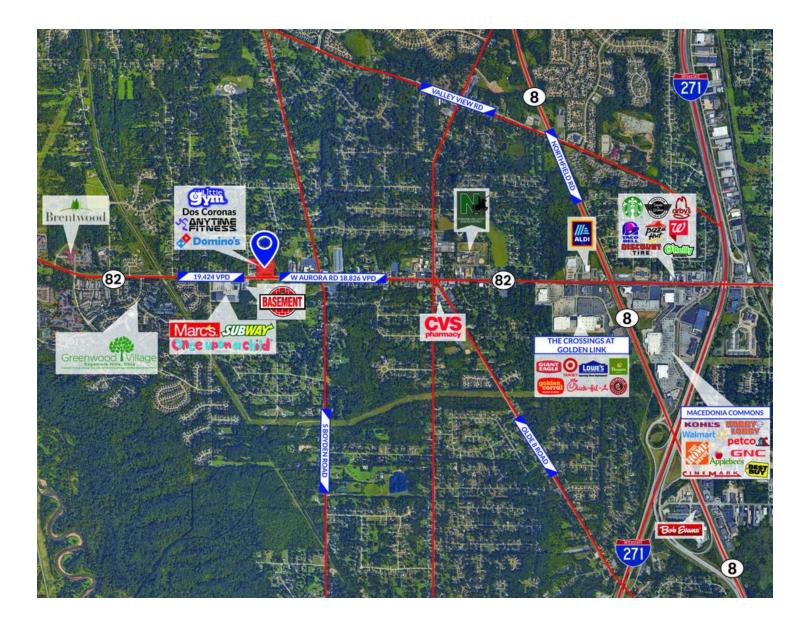

### LOCATION DESCRIPTION

This beautiful neighborhood plaza is located on State Route 82 (Aurora Rd.) in growing Sagamore Hills, OH. It serves the Nordonia Hills area, which includes Macedonia, Northfield Center, Sagamore Hills, and Brecksville.

- I-271: 2.1 mi | 5 min
- I-77: 5.2 mi | 9 min
- CAK Airport: 32.5 mi | 38 min
- CLE Airport: 22.6 mi | 27 min
- MGM Northfield Casino: 3.3 mi | 9 min