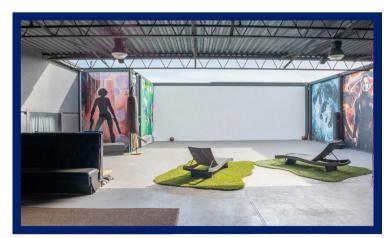

## HIGHLIGHTS

- AIR CONDITIONING
- ROOF TERRACE
- OFFICE SPACE
- NEAR MAJOR FREEWAYS
- FENCED LOT
- PRODUCTION AMENITIES

### **FEATURES:**

- -2x Large Hair and Wardrobe Rooms
- -5x VIP Talent Rooms
- -Indoor Theater
- -Full Size Kitchen on Both Floors
- -Recording Studio with Mixing Room
- -3x Men Bathroom
- -2x Women Bathroom
- -Entertainer's Rooftop Bar and Lounge
- -100% Vacant and Negotiable Occupancy