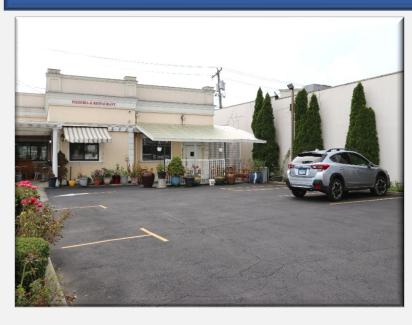

SPRINKLERS: Wet

PARKING: Surface Lot – 14 spaces

TAXES: \$6.29 SF - 2022

**SALE PRICE:** \$1,700,000

Chris O'Hara 355 Riverside Ave / Westport, CT 06880 203-257-0032 Cell / 203-831-4187 office cohara@coldwellbanker.com