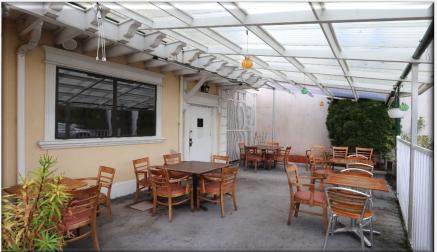

#### **PROPERTY FEATURES:**

- Two Kitchen Areas
- Separate Prep Area
- Convenient access to I-95
- Basement Storage
- Seating for 80 (includes outdoor seating)
- Beer and Wine Liquor License
- Located less than 3 miles from I-95 Exit 6 & Stamford Train Station