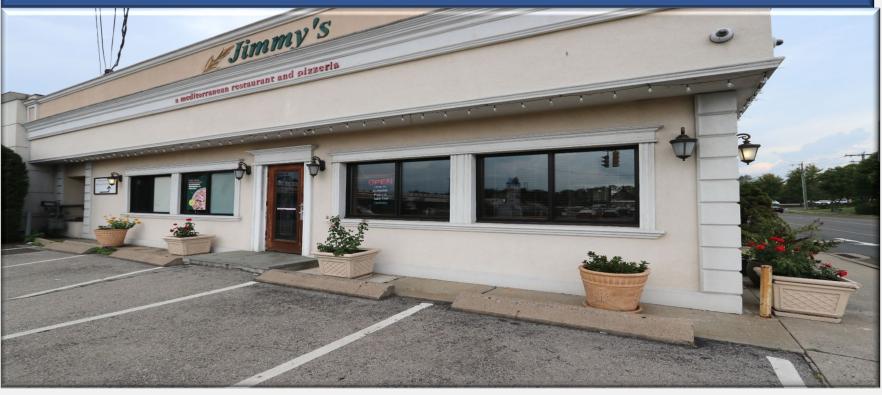

# RETAIL / RESTAURANT FOR SALE 1975 West Main Street Stamford, CT

**BUILDING SIZE:** 3,143 SF

YEAR BUILT: 1920

LAND: 0.18 Acres

**ZONING:** ML

CONSTRUCTION: Brick/Masonry

**HEATING FUEL:** Gas

AIR CONDITIONING: Central

# RETAIL / RESTAURANT FOR SALE 1975 West Main Street Stamford, CT