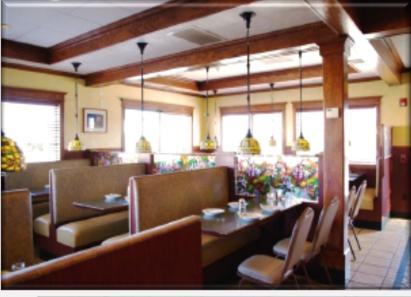

#### **PROPERTY FEATURES:**

- Two Kitchen Areas
- Separate Prep Area
- Convenient access to I-95
- Basement Storage
- Seating for 80 (includes outdoor seating)
- Beer and Wine Liquor License
- Located less than 3 miles from I-95 Exit 6 & Stamford Train Station