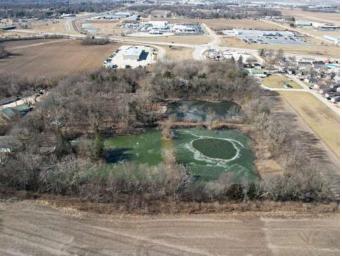

### PROPERTY DESCRIPTION

26.93 acres consisting of 7 different tracts with varied zoning, including AG and residential to business. One parcel is a residential site with the others offering development potential. Located on the far north side of Urbana, lying both in the city limits and outside of city limits. East 12.29 acres are currently being used as agricultural ground. 10 acre parcel is developed with a single family dwelling (3 bedrooms/2 baths) and a detached garage. On this tract 6 acres are developed as small ponds. The west three parcels are vacant commercial ground and the 1.22 acres lie west of the main parcel with good visibility and front Napleton Way, Vance Road and Rt. 45.

# **AERIAL PHOTO**

217-352-7712

RICHARD HARRINGTON 217-403-0335 Richard.Harrington@cbcdr.com cbcdr.com