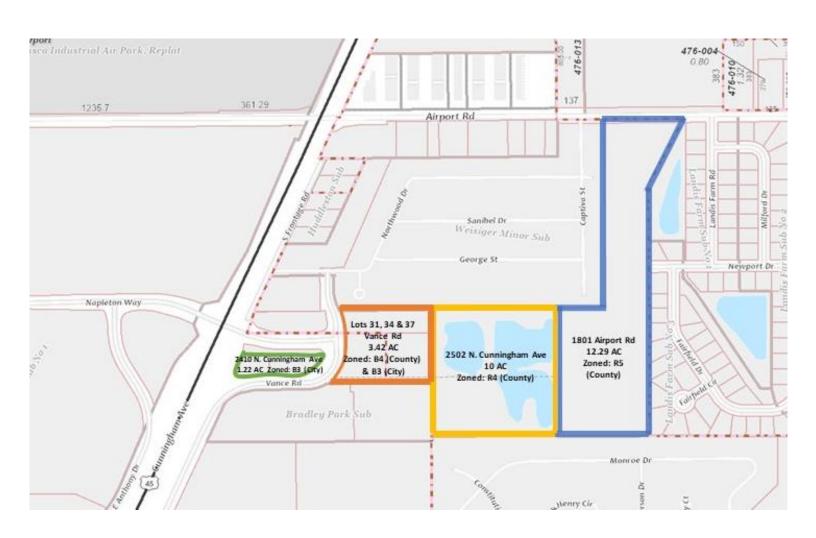

### 2410 N. Cunningham Ave

PIN: 91-21-04-201-017 & 91-21-04-201-036 1.22 AC in the City of Urbana, Zoned B3 (City)

### Lots 31, 34, 37 Vance Rd

PIN: 91-21-04-201-031, 91-21-04-201-034, & 91-21-04-201-037, 3.42 AC Zoned: B4(County) & B3(City)

### 2502 N. Cunningham Ave

PIN: 30-21-04-201-014 10 AC in Champaign County, Zoned: R4 (County)

### 1801 Airport Rd

PIN: 30-21-04-201-041 12.29 Acres in Champaign County, Zoned: R5 (County)

# **PLAT MAP**

RICHARD HARRINGTON 217-403-0335 Richard.Harrington@cbcdr.com cbcdr.com