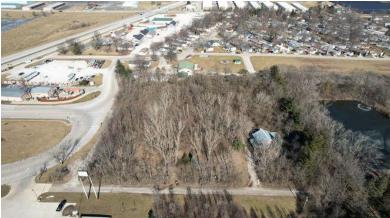

### PROPERTY DESCRIPTION

26.93 acres consisting of 7 different tracts with varied zoning, including AG and residential to business. One parcel is a residential site with the others offering development potential. Located on the far north side of Urbana, lying both in the city limits and outside of city limits. East 12.29 acres are currently being used as agricultural ground. 10 acre parcel is developed with a single family dwelling (3 bedrooms/2 baths) and a detached garage. On this tract 6 acres are developed as small ponds. The west three parcels are vacant commercial ground and the 1.22 acres lie west of the main parcel with good visibility and front Napleton Way, Vance Road and Rt. 45.

# **AERIAL PHOTO**

217-352-7712

RICHARD HARRINGTON 217-403-0335 Richard.Harrington@cbcdr.com cbcdr.com