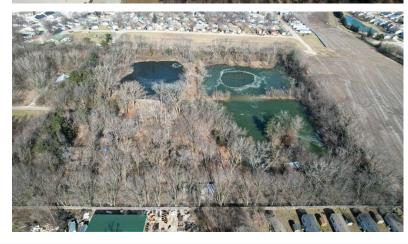

### PROPERTY DESCRIPTION

26.93 acres consisting of 7 different tracts with varied zoning, including AG and residential to business. One parcel is a residential site with the others offering development potential. Located on the far north side of Urbana, lying both in the city limits and outside of city limits. East 12.29 acres are currently being used as agricultural ground. 10 acre parcel is developed with a single family dwelling (3 bedrooms/2 baths) and a detached garage. On this tract 6 acres are developed as small ponds. The west three parcels are vacant commercial ground and the 1.22 acres lie west of the main parcel with good visibility and front Napleton Way, Vance Road and Rt. 45.

# **AERIAL PHOTO**

217-352-7712

RICHARD HARRINGTON 217-403-0335 Richard.Harrington@cbcdr.com cbcdr.com