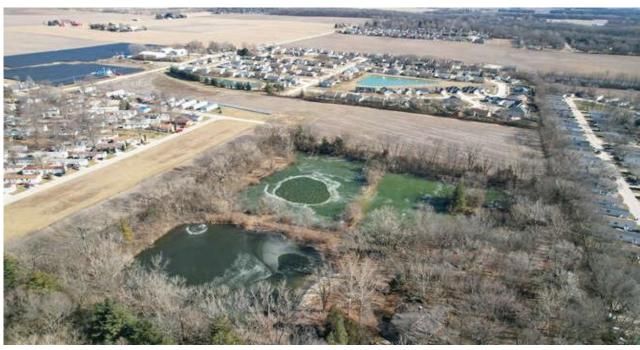

### PROPERTY DESCRIPTION

26.93 acres consisting of 7 different tracts with varied zoning, including AG and residential to business. One parcel is a residential site with the others offering development potential. Located on the far north side of Urbana, lying both in the city limits and outside of city limits. East 12.29 acres are currently being used as agricultural ground. 10 acre parcel is developed with a single family dwelling (3 bedrooms/2 baths) and a detached garage. On this tract 6 acres are developed as small ponds. The west three parcels are vacant commercial ground and the 1.22 acres lie west of the main parcel with good visibility and front Napleton Way, Vance Road and Rt. 45.

# **AERIAL PHOTO**

217-352-7712

RICHARD HARRINGTON 217-403-0335 Richard.Harrington@cbcdr.com cbcdr.com