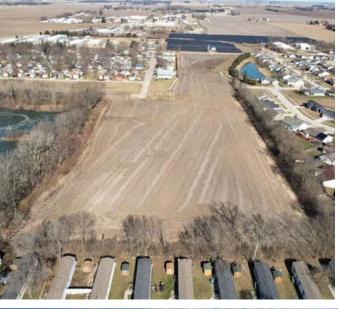

### PROPERTY DESCRIPTION

26.93 acres consisting of 7 different tracts with varied zoning, including AG and residential to business. One parcel is a residential site with the others offering development potential. Located on the far north side of Urbana, lying both in the city limits and outside of city limits. East 12.29 acres are currently being used as agricultural ground. 10 acre parcel is developed with a single family dwelling (3 bedrooms/2 baths) and a detached garage. On this tract 6 acres are developed as small ponds. The west three parcels are vacant commercial ground and the 1.22 acres lie west of the main parcel with good visibility and front Napleton Way, Vance Road and Rt. 45.

# **AERIAL PHOTO**

217-352-7712

RICHARD HARRINGTON 217-403-0335 Richard.Harrington@cbcdr.com cbcdr.com