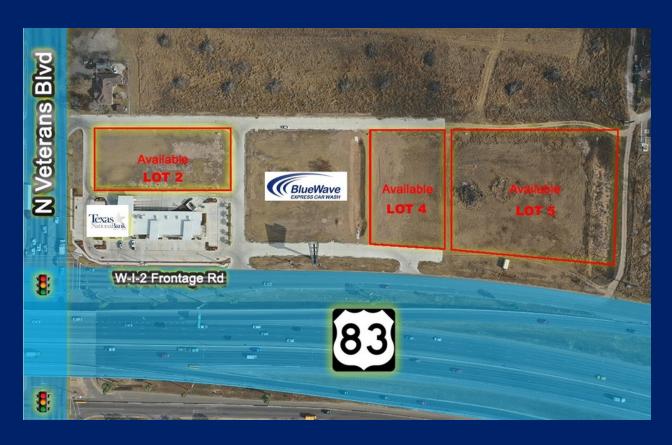

### OFFERING SUMMARY

| Lot 2:      | 1.29 AC                |
|-------------|------------------------|
| Sale Price: | \$18/SF                |
| Lot 4:      | 0.91 AC                |
| Sale Price: | \$18/SF                |
| Lot 5:      | 3.01 AC ( All or Part) |
| Sale Price: | \$14-18 per SF         |
| Zoning:     | Commercial             |
| Submarket:  | San Juan               |
| Market:     | Rio Grande Valley      |
|             |                        |

### PROPERTY OVERVIEW

Multiple pad sites available adjacent to Texas National Bank, beside the future Bluewave Carwash. Ideal from a logistics point of view being down the street from the signal-controlled intersection of N Veterans Blvd. and Interstate 2 frontage. Pad sites are cadi corner to HEB Plus and surrounded by attractions including; CarMax, Burger King, Taco Palenque, Wing Barn, Lexus, Jack in the Box and many more.

### **PROPERTY HIGHLIGHTS**

- Adjacent to Texas National Bank
- Excellent Proximity to Major Retail, Hotels, and Entertainment
- High Traffic Location
- Corner of Veterans and Interstate 2
- Cadi- Corner to H-E-B Plus

### **TEXAS NATIONAL BANK**

W. I-2 Frontage Road , San Juan, TX 78589

| #         | OF LOTS - 3 | TOTAL LOT SIZE 0.91 - 3.01 ACRES | I | TOTAL LOT F | PRICE \$18/SF |
|-----------|-------------|----------------------------------|---|-------------|---------------|
| STATUS    | LOT#        | ADDRESS                          |   | SIZE        | ZONING        |
| Available | Lot 2       | 1400 N. Veterans                 |   | 1.29 Acres  | Commercial    |
| Available | Lot 4       | 814 N. Interstate 2              |   | 0.91 Acres  | Commercial    |
| Available | Lot 5       | 806 W. IH 2                      |   | 3.01 Acres  | Commercial    |