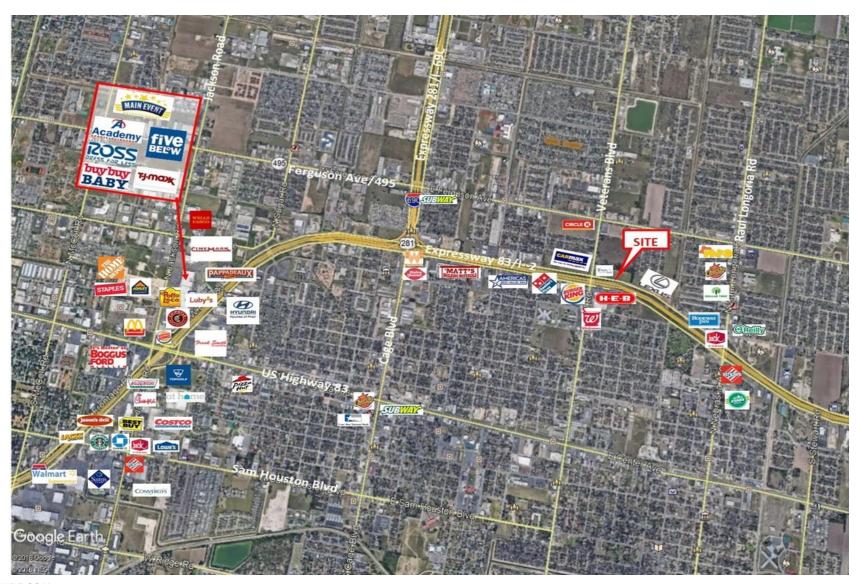

### PROPERTY OVERVIEW

Multiple pad sites available adjacent to Texas National Bank, beside the future Bluewave Carwash. Ideal from a logistics point of view being down the street from the signal-controlled intersection of N Veterans Blvd. and Interstate 2 frontage. Pad sites are cadi corner to HEB Plus and surrounded by attractions including; CarMax, Burger King, Taco Palenque, Wing Barn, Lexus, Jack in the Box and many more.

### **PROPERTY HIGHLIGHTS**

- Adjacent to Texas National Bank
- Excellent Proximity to Major Retail, Hotels, and Entertainment
- High Traffic Location
- Corner of Veterans and Interstate 2
- Cadi- Corner to H-E-B Plus