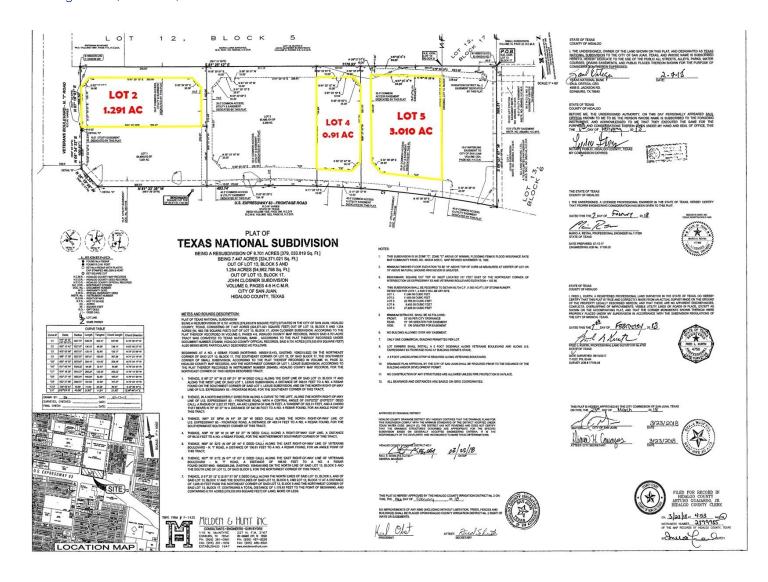

### OFFERING SUMMARY

| Lot 2:      | 1.29 AC                |
|-------------|------------------------|
| Sale Price: | \$18/SF                |
| Lot 4:      | 0.91 AC                |
| Sale Price: | \$18/SF                |
| Lot 5:      | 3.01 AC ( All or Part) |
| Sale Price: | \$14-18 per SF         |
| Zoning:     | Commercial             |
| Submarket:  | San Juan               |
| Market:     | Rio Grande Valley      |
|             |                        |

### **TEXAS NATIONAL BANK**

W. I-2 Frontage Road , San Juan, TX 78589

| #         | OF LOTS - 3 | TOTAL LOT SIZE 0.91 - 3.01 ACRES | I | TOTAL LOT F | PRICE \$18/SF |
|-----------|-------------|----------------------------------|---|-------------|---------------|
| STATUS    | LOT#        | ADDRESS                          |   | SIZE        | ZONING        |
| Available | Lot 2       | 1400 N. Veterans                 |   | 1.29 Acres  | Commercial    |
| Available | Lot 4       | 814 N. Interstate 2              |   | 0.91 Acres  | Commercial    |
| Available | Lot 5       | 806 W. IH 2                      |   | 3.01 Acres  | Commercial    |