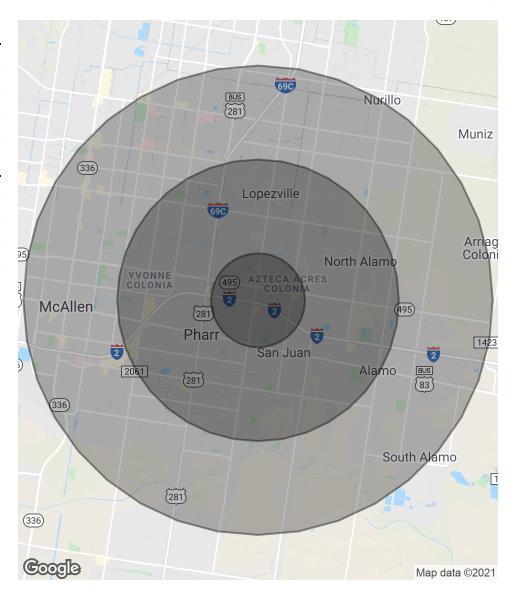

### **TEXAS NATIONAL BANK**

W. I-2 Frontage Road , San Juan, TX 78589

| POPULATION           | 1 MILE   | 3 MILES  | 5 MILES  |
|----------------------|----------|----------|----------|
| Total Population     | 13,261   | 82,494   | 175,222  |
| Average age          | 27.9     | 28.6     | 29.8     |
| Average age (Male)   | 26.7     | 26.8     | 28.0     |
| Average age (Female) | 29.5     | 30.5     | 31.6     |
|                      |          |          |          |
| HOUSEHOLDS & INCOME  | 1 MILE   | 3 MILES  | 5 MILES  |
| Total households     | 3,542    | 22,921   | 51,545   |
| # of persons per HH  | 3.7      | 3.6      | 3.4      |
| Average HH income    | \$36,572 | \$40,681 | \$49,324 |
| Average house value  | \$75,388 | \$78,691 | \$98,852 |