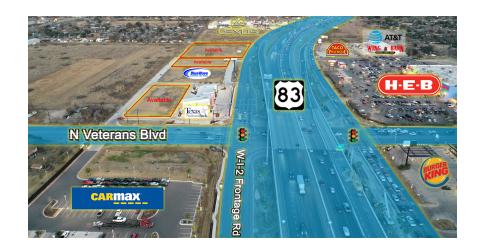

### PROPERTY OVERVIEW

Multiple pad sites available adjacent to Texas National Bank, beside the future Bluewave Carwash. Ideal from a logistics point of view being down the street from the signal-controlled intersection of N Veterans Blvd. and Interstate 2 frontage. Pad sites are cadi corner to HEB Plus and surrounded by attractions including; CarMax, Burger King, Taco Palenque, Wing Barn, Lexus, Jack in the Box and many more.

### **PROPERTY HIGHLIGHTS**

- Adjacent to Texas National Bank
- Excellent Proximity to Major Retail, Hotels, and Entertainment
- High Traffic Location
- Corner of Veterans and Interstate 2
- Cadi- Corner to H-E-B Plus