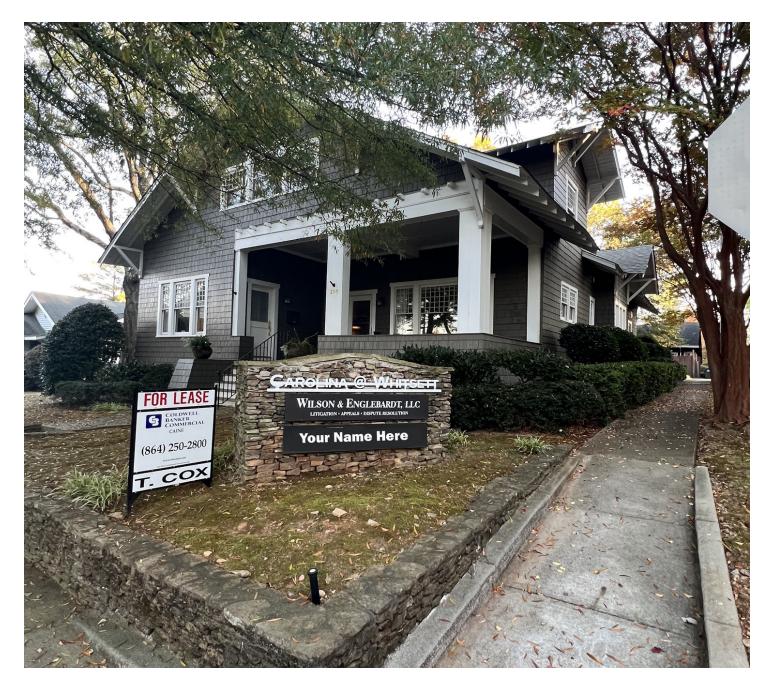

#### **OFFICE SPACE | PETTIGRU HISTORIC DISTRICT**

200 Whitsett St., Suite C Greenville, SC 29601

AVAILABLE +/-1,480 SF LEASE RATE \$2,775.00/Month Plus Utilities

> COLDWELL BANKER COMMERCIAL CAINE

**T. Cox** 864 250 4043

#### **OFFICE SPACE | PETTIGRU HISTORIC DISTRICT**

200 Whitsett St., Suite C Greenville, SC 29601

#### **PROPERTY HIGHLIGHTS**

- Downtown Greenville's Pettigru Historic District
- · Tenant pays utilities
- · 2nd floor space
- 3 private offices
- · Large open work area
- Kitchenette
- Restroom
- Surface parking available on-site
- Exterior signage available
- · Easy access from I-385
- · Close proximity to downtown
- · Corner of Whitsett Street and Carolina Drive
- Available 12/1/2023