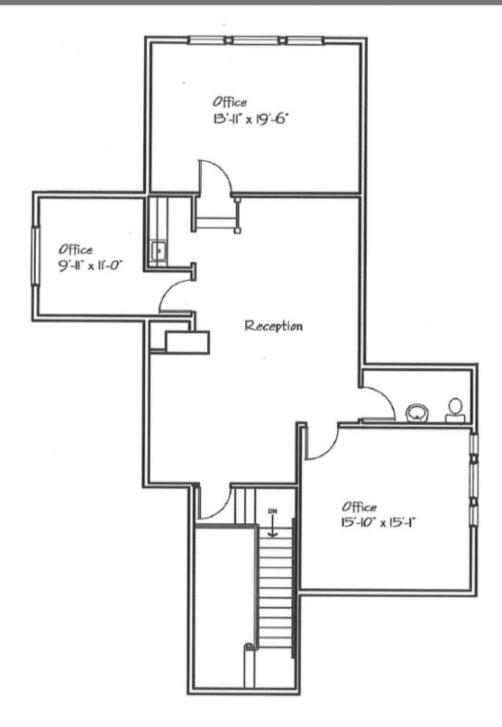

## FLOOR PLAN- SECOND FLOOR

**T. Cox** 864 250 4043

#### **PROPERTY HIGHLIGHTS**

- Downtown Greenville's Pettigru Historic District
- · Tenant pays utilities
- · 2nd floor space
- 3 private offices
- · Large open work area
- Kitchenette
- Restroom
- Surface parking available on-site
- Exterior signage available
- · Easy access from I-385
- · Close proximity to downtown
- · Corner of Whitsett Street and Carolina Drive
- Available 12/1/2023