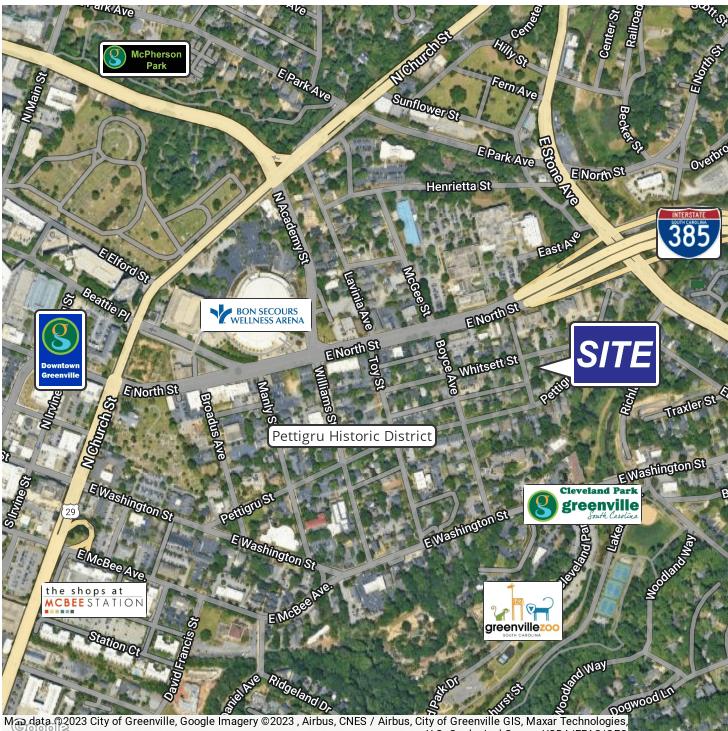

#### **OFFICE SPACE | PETTIGRU HISTORIC DISTRICT**

200 Whitsett St., Suite C Greenville, SC 29601

U.S. Geological Survey, USDA/FPAC/GEO

T. Cox 864 250 4043