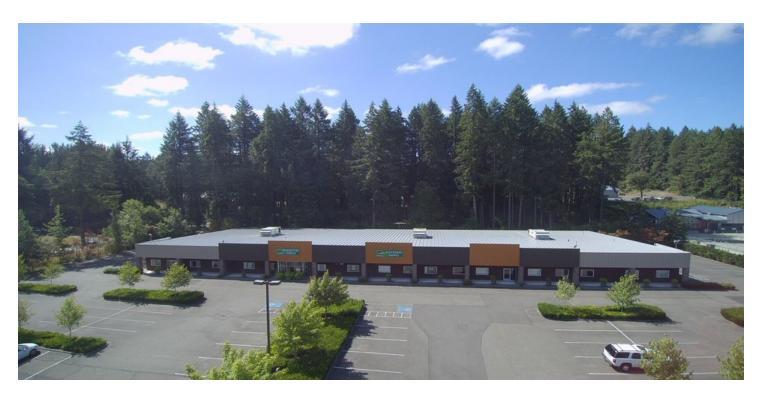

## 6135 MARTIN BUILDING

6135 Martin Way E Lacey, WA 98503

#### PROPERTY OVERVIEW

35,000 vehicles per day on Martin Way E. Just a few blocks from I-5. Zoning is CBD7 - Business Park, Mixed Use, Office, Public Facilities. Features over 100 parking spaces, 13' ceiling height, 6 restrooms, lunch room, conference rooms, multiple coffee bars, ADA accessibility, fully sprinklered. Ownership is local and attentive to the property. Rents are \$12 per sf per year plus utilities.

### **PROPERTY HIGHLIGHTS**

- · Blocks from I-5
- · CBD 7 Zoning
- · On bus line
- 35,000 VPD on Martin Way East
- ADA accessible