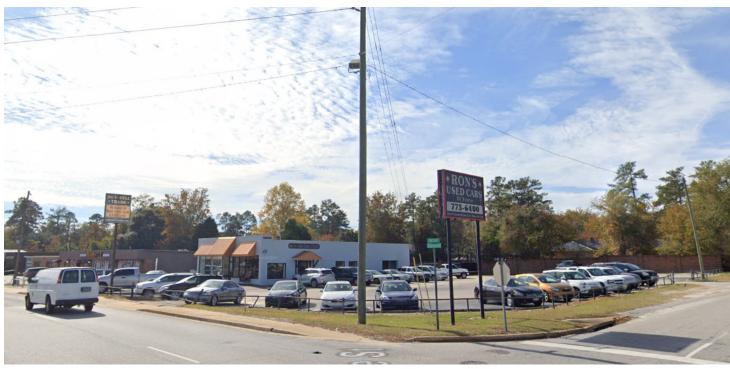

### PROPERTY DESCRIPTION

Premiere retail site in the heart of Sumter's commercial business corridor. Conveniently located at the corner intersection of Broad Street and Bultman Drive, property is adjacent to the heavily trafficked Sumter Mall and Walgreens, and just south of the main shopping district at Alice Drive and Broad Street. Approximately 3,000SF building for repurposing if desired, or site can be completely redeveloped for specific user.

### **OFFERING SUMMARY**

| Sale Price:    | \$1,100,000                      |
|----------------|----------------------------------|
| Lot Size:      | 0.81 Acres                       |
| Building Size: | 2,981 SF                         |
| Zoning:        | General Commercial               |
| APN:           | 204-05-03-052, 204-05-03-<br>053 |