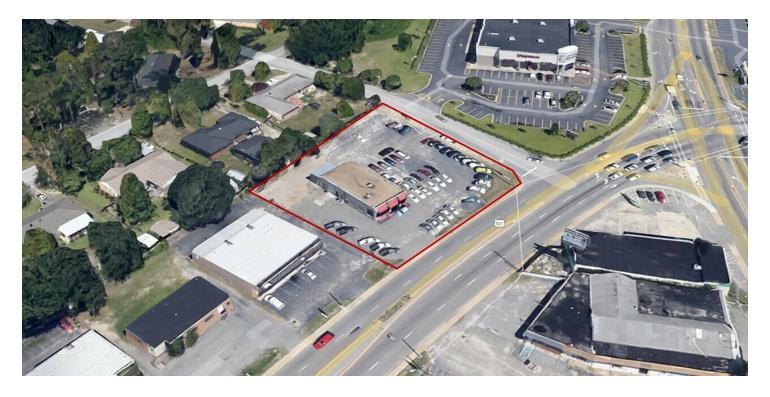

### PROPERTY DESCRIPTION

Premiere retail site in the heart of Sumter's commercial business corridor. Conveniently located at the corner intersection of Broad Street and Bultman Drive, property is adjacent to the heavily trafficked Sumter Mall and Walgreens, and just south of the main shopping district at Alice Drive and Broad Street. Approximately 3,000SF building for repurposing if desired, or site can be completely redeveloped for specific user.

### **PROPERTY HIGHLIGHTS**

- AADT Bultman Drive 16,400
- · AADT Broad Street 18,650
- Bultman Drive Frontage 178 Ft

### **OFFERING SUMMARY**

| Sale Price:    | \$1,100,000                      |
|----------------|----------------------------------|
| Lot Size:      | 0.81 Acres                       |
| Building Size: | 2,981 SF                         |
| Zoning:        | General Commercial               |
| APN:           | 204-05-03-052, 204-05-03-<br>053 |