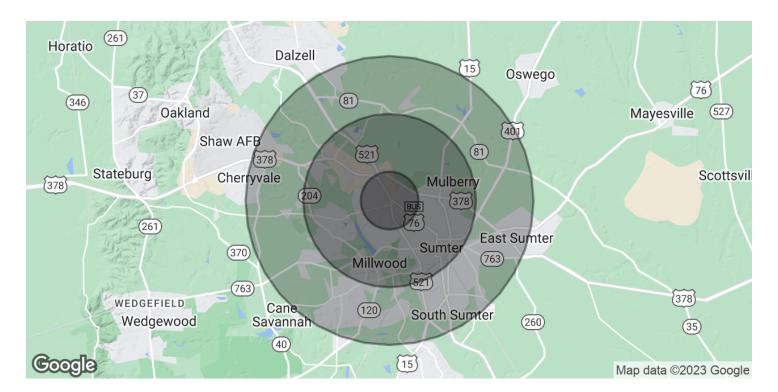

## **BULTMAN DRIVE 756-758**

756-758 Bultman Drive Sumter, SC 29150

| POPULATION           | 1 MILE   | 3 MILES   | 5 MILES   |
|----------------------|----------|-----------|-----------|
| Total Population     | 5,022    | 29,078    | 56,177    |
| Average Age          | 39.1     | 39.9      | 37.4      |
| Average Age (Male)   | 37.7     | 36.5      | 34.5      |
| Average Age (Female) | 43       | 42.9      | 39.6      |
|                      |          |           |           |
| HOUSEHOLDS & INCOME  | 1 MILE   | 3 MILES   | 5 MILES   |
| Total Households     | 2,532    | 13,992    | 25,388    |
| # of Persons per HH  | 2        | 2.1       | 2.2       |
| Average HH Income    | \$44,268 | \$54,994  | \$56,275  |
| Average House Value  | \$71,069 | \$120,796 | \$122,427 |

<sup>\*</sup> Demographic data derived from 2020 ACS - US Census

**Stephen DesChamps** 

803 983 7302