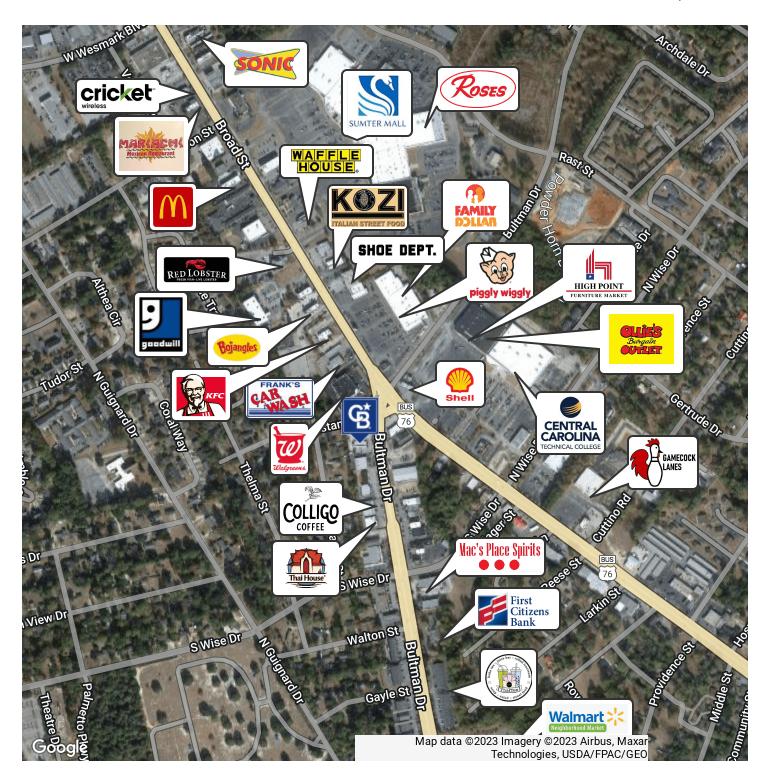

### PROPERTY DESCRIPTION

Premiere retail site in the heart of Sumter's commercial business corridor. Conveniently located at the corner intersection of Broad Street and Bultman Drive, property is adjacent to the heavily trafficked Sumter Mall and Walgreens, and just south of the main shopping district at Alice Drive and Broad Street. Approximately 3,000SF building for repurposing if desired, or site can be completely redeveloped for specific user.

### **PROPERTY HIGHLIGHTS**

- AADT Bultman Drive 16,400
- · AADT Broad Street 18,650
- Bultman Drive Frontage 178 Ft