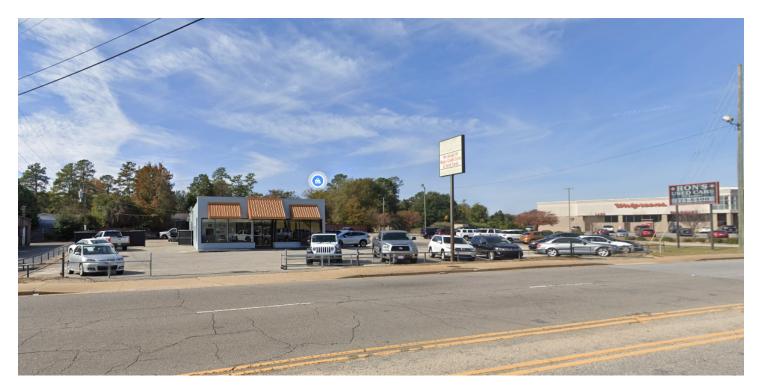

### PROPERTY DESCRIPTION

Premiere retail site in the heart of Sumter's commercial business corridor. Conveniently located at the corner intersection of Broad Street and Bultman Drive, property is adjacent to the heavily trafficked Sumter Mall and Walgreens, and just south of the main shopping district at Alice Drive and Broad Street. Approximately 3,000SF building for repurposing if desired, or site can be completely redeveloped for specific user.

### **OFFERING SUMMARY**

| Sale Price:    | \$1,100,000                      |
|----------------|----------------------------------|
| Lot Size:      | 0.81 Acres                       |
| Building Size: | 2,981 SF                         |
| Zoning:        | General Commercial               |
| APN:           | 204-05-03-052, 204-05-03-<br>053 |