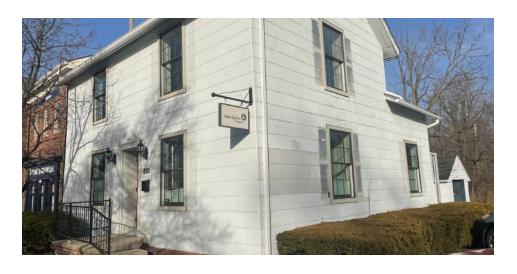

### 888 N HIGH ST

888 N High St Worthington, OH 43085

#### LOCATION DESCRIPTION

This property is located in a historic Old Worthington building. It just just north of OH-161 / Dublin-Granville Road. The unit is in a bustling retail center with easy access to I-270, I-71, OH-315 and US-23 North.

#### PROPERTY HIGHLIGHTS

- Two offices 12.5 x13 and 11 x11 with storage room
- · Kitchenette and bathroom
- · Utilities are included in the rent, other than internet/office
- · New luxury vinyl tiles and commercial carpet throughout
- Signage and exposure to High St with 18,664 average vehicle traffic count
- · Lots of on-site parking spaces