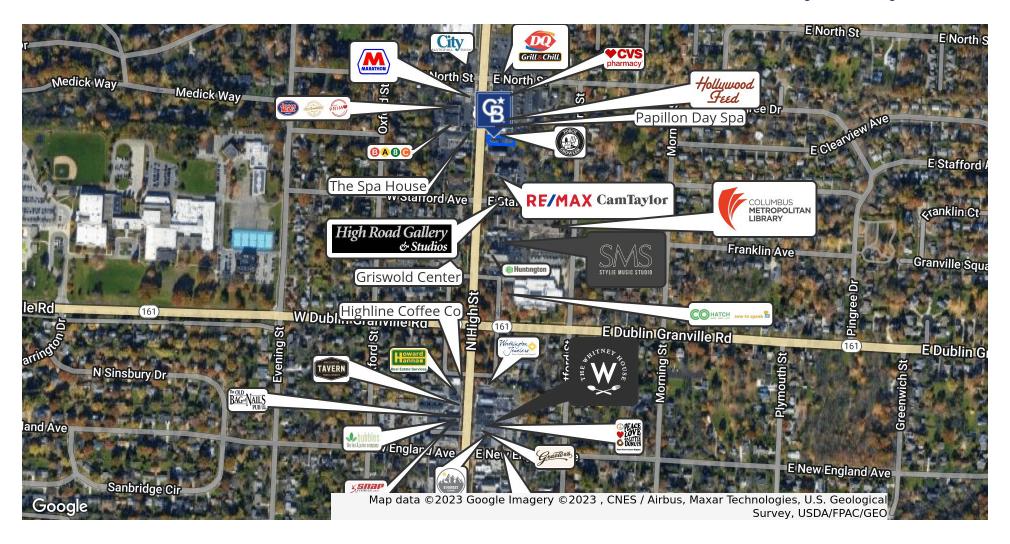

#### LOCATION DESCRIPTION

This property is located in a historic Old Worthington building. It just just north of OH-161 / Dublin-Granville Road. The unit is in a bustling retail center with easy access to I-270, I-71, OH-315 and US-23 North.

#### PROPERTY HIGHLIGHTS

- Two offices 12.5 x13 and 11 x11 with storage room
- · Kitchenette and bathroom
- · Utilities are included in the rent, other than internet/office
- · New luxury vinyl tiles and commercial carpet throughout
- Signage and exposure to High St with 18,664 average vehicle traffic count
- · Lots of on-site parking spaces