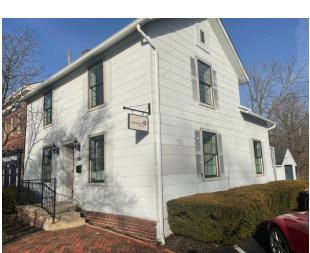

### 888 N HIGH ST

888 N High St Worthington, OH 43085

#### LOCATION DESCRIPTION

This property is located in a historic Old Worthington building. It just just north of OH-161 / Dublin-Granville Road. The unit is in a bustling retail center with easy access to I-270, I-71, OH-315 and US-23 North.

#### PROPERTY HIGHLIGHTS

- Two offices 12.5 x13 and 11 x11 with storage room
- · Kitchenette and bathroom
- · Utilities are included in the rent, other than internet/office
- · New luxury vinyl tiles and commercial carpet throughout
- Signage and exposure to High St with 18,664 average vehicle traffic count
- · Lots of on-site parking spaces