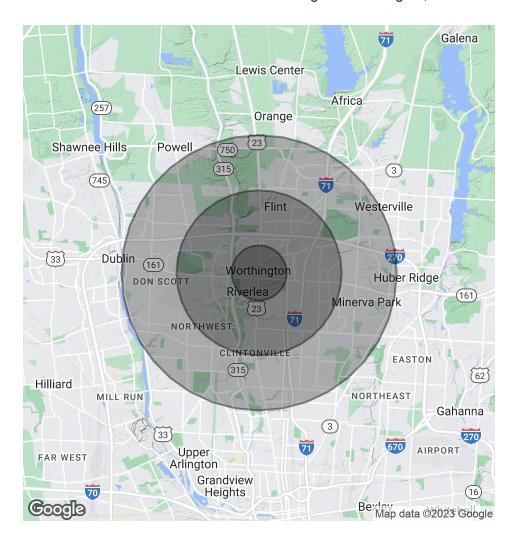

## **888 N HIGH ST**

888 N High St Worthington, OH 43085

| POPULATION           | 1 MILE | 3 MILES | 5 MILES |
|----------------------|--------|---------|---------|
| Total Population     | 10,342 | 110,889 | 312,072 |
| Average Age          | 41.7   | 37.6    | 36.4    |
| Average Age (Male)   | 40.9   | 36.8    | 35.6    |
| Average Age (Female) | 43.1   | 38.5    | 37.4    |

| HOUSEHOLDS & INCOME | 1 MILE    | 3 MILES   | 5 MILES   |
|---------------------|-----------|-----------|-----------|
| Total Households    | 4,215     | 48,511    | 134,661   |
| # of Persons per HH | 2.5       | 2.3       | 2.3       |
| Average HH Income   | \$127,838 | \$84,367  | \$83,062  |
| Average House Value | \$313,435 | \$198,143 | \$197,310 |

<sup>\*</sup> Demographic data derived from 2020 ACS - US Census

| TRAFFIC COUNTS              | YEAR | DIRECTION | COUNT  |
|-----------------------------|------|-----------|--------|
| High St N of West First Ave | 2006 | 2-Way     | 15,581 |
| High St N of Hubbard AVe    | 2015 | 2-Way     | 8,064  |
| High St N of Prace Ave      | 2008 | 2-Way     | 16,563 |