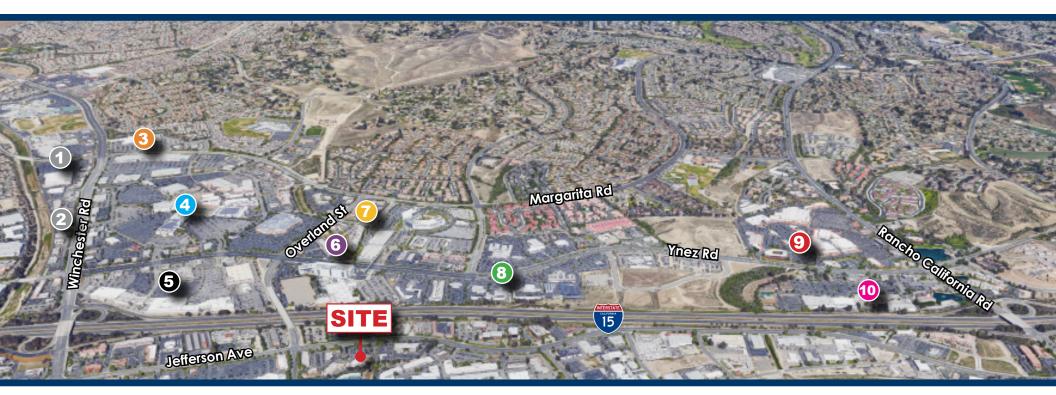

#### Surrounding Retail

| 1) Winchester Meadows     | 4) The Promenade Mall    | 4) The Promenade Mall        | 4) Mall Loop          | 5) Palm Plaza         | 6) Creekside Center    | 9) Temecula Town Center | 10) Tower Plaza       |
|---------------------------|--------------------------|------------------------------|-----------------------|-----------------------|------------------------|-------------------------|-----------------------|
| Outback Steakhouse        | Sears                    | Lululemon                    | TGI Friday's          | Hobby Lobby           | BJ's                   | Target                  | Chili's               |
| Del Taco                  | Macy's                   | Papayrus                     | Organic Roots         | Kmart                 | Waba Grill             | Vons                    | Arco - AM PM          |
| Dickey's BBQ              | JC Penny's               | William Sonoma               | Costplus World Market | Temeku Cinemas        | Creme de la Creme      | Styles For Less         | Del Taco              |
| Autozone                  | Edwards Cinemas          | Apple                        | Jo Ann's Fabrics      | Dollar Tree           | Panera Bread           | CVS                     | Michael's             |
| 99 Cent Store             | Abercrombie and Finch    | P.F. Chang                   | Office Depot          | Food 4 Less           | Creamistry             | Payless Shoes           | AMC Temecula          |
| CVS                       | Papaya                   | Lazy Dog                     | Nordstrom Rack        | TJ Maxx               | 7) Margarita Crossings | Chase Bank              | Big Lots!             |
| WinCo                     | Pottery Barn             | Truly, Madly, Sweetly Bakery | Buy Buy Baby          | Chase Bank            | Olive Garden           | Daphne's                | Black Angus           |
| McDonald's                | Bath & Body Works        | Chico's                      | Party City            | Pier 1 Imports        | Wahoo's Fish Tacos     | Claim Jumper            | Bank of America       |
| 2) Winchester Marketplace | Disney Store             | 4) Mall Loop                 | 5 Guys Burgers        | Broken Yolk Cafe      | SD County Credit Union | Round Table             | Pacific Western Bank  |
| Trader Joe's              | Zales Diamond Exchange   | Men's Warehouse              | El Pollo Loco         | Union Bank            | First Team Real Estate | Wells Fargo             | Los Jilbertos         |
| Burger Lounge             | Footlocker               | Costco                       | Barnes & Noble        | See's Candies         | 8) Dealerships         | Home Goods              | 88 Ranch Market Place |
| Fed Ex                    | Victoria Secret          | Shogun                       | Coldstone Creamery    | Shakey's Pizza        | Ford                   | Starbucks               | The UPS Store         |
| Jared                     | H&M                      | Original Pancake House       | Urbane Cafe           | Sally's Beauty Supply | Chrysler               | Postal Annex            | Gourmet Italia        |
| Nektar                    | Red Robin's              | Sorrel                       | Souplantation         | Tuesday Morning       | Honda                  | Hobby Town USA          | Painted Earth         |
| 3) Lowes                  | Lucille's BBQ            | Romano's Macaroni Grill      | Chipotle              |                       | Toyota                 | Nothing Bundt Cakes     | Spindles Music Shack  |
|                           | California Pizza Kitchen | Lazy Boy                     | Pieology              | _                     | Mazda                  | Edible Arrangements     |                       |
|                           | Charming Charlie's       | Chick Fil A                  | Corner Bakery         | _                     | Subaru                 | Rubios                  | -                     |
|                           | Charlotte Russe          | Islands                      | Tilted Kilt           |                       | Nissan                 | 24 Hr Fitness           | -                     |
|                           | Verizon Wireless         | Hallmark                     | Jamba Juice           | _                     | Hyundai                |                         | -                     |
|                           | Teavana                  | Karl Strauss                 | Baskin Robbins        | _                     | Chevrolet              |                         |                       |
|                           | Yard House               | Famous Daves                 | AT&T                  | _                     | Paradise Buick         |                         |                       |