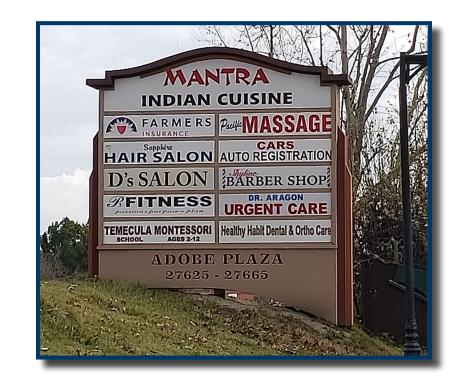

#### **Property Information**

- Availability Suite 100: ±1,710 SF Asking Rate: \$1.75 PSF + \$0.55 NNN
- Suite 104: ±2,300 SF Asking Rate: \$1.75 PSF + \$0.55 NNN Reception area, 4 dental exam areas,4 offices, storage, kitchen area & 2 restrooms
- Suite 115: ±750 SF Asking Rate: \$1.75 PSF + \$0.55 NNN
- Great visibility on Jefferson Avenue
- Strong Demographics and Traffic Counts
- Ample Parking; Easy Access