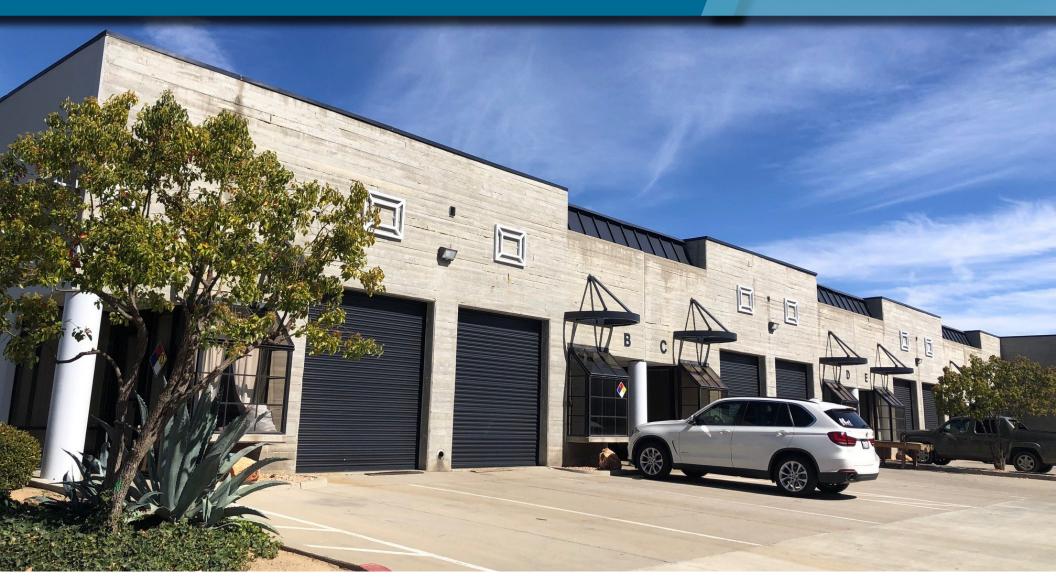

FOR LEASE ±1,500 SF INDUSTRIAL SPACE

FOR MORE INFORMATION, PLEASE CONTACT: CAREY PASTOR Senior Vice President (951) 297-7434 | careyp@cbcsocalgroup.com CalDRE License # 01403298

#### FOR LEASE ±1,500 SF INDUSTRIAL SPACE

# PROPERTY HIGHLIGHTS

- Small industrial space for lease
- Reception area, 1 private office, balance of space is warehouse with 9' w x 10'h front loading roll up door
- M-1 zoning City of Lake Elsinore
- Close proximity to I-15 free via Central Avenue, on/off
- Units provide grade level loading, Hi-bay metal halide lighting, skylights, HVAC system, foil insulation and tile flooring
- Located near a number of new retail and restaurants including: Lowe's, The Home Depot, Costco, Chili's Wendy's, Panda Express, Target, Marshalls, Panera, and more