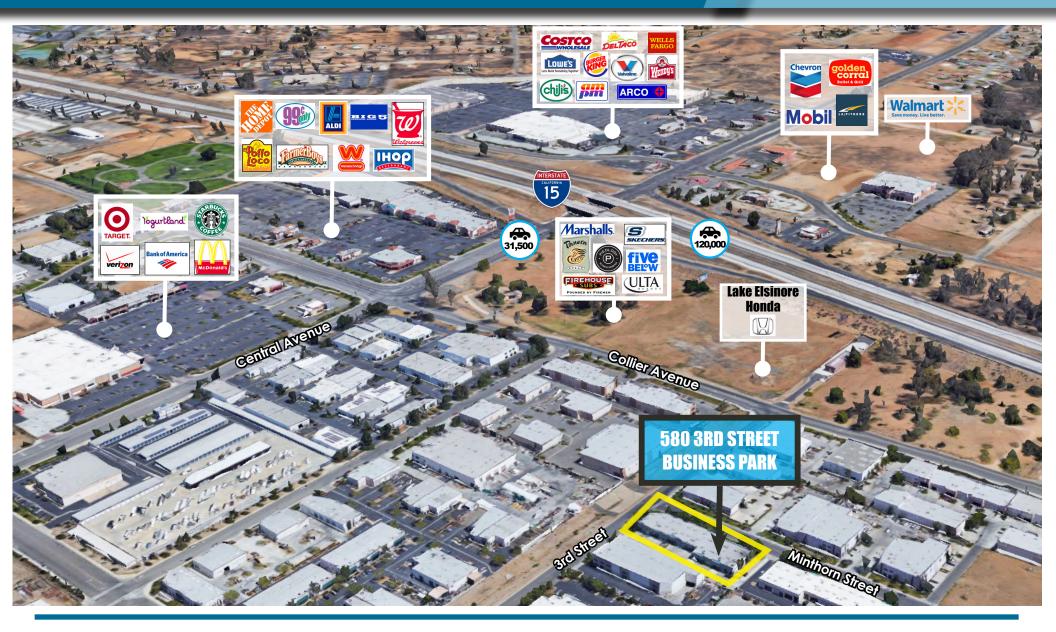

# PROPERTY HIGHLIGHTS

- Small industrial space for lease
- Reception area, 1 private office, balance of space is warehouse with 9' w x 10'h front loading roll up door
- M-1 zoning City of Lake Elsinore
- Close proximity to I-15 free via Central Avenue, on/off
- Units provide grade level loading, Hi-bay metal halide lighting, skylights, HVAC system, foil insulation and tile flooring
- Located near a number of new retail and restaurants including: Lowe's, The Home Depot, Costco, Chili's Wendy's, Panda Express, Target, Marshalls, Panera, and more