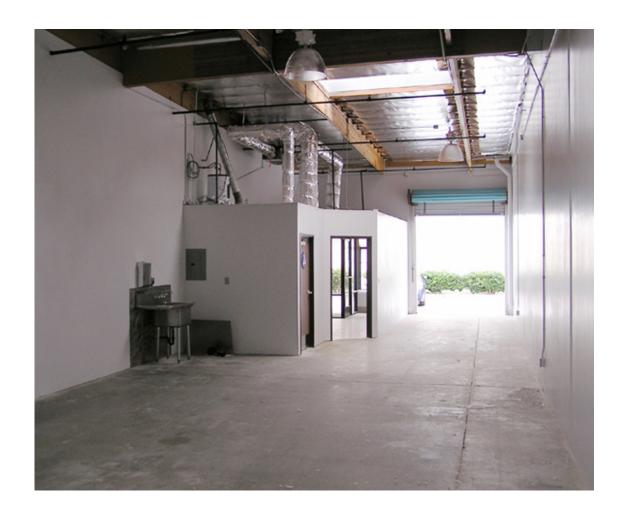

## **AVAILABILITY**

BASE RENTAL RATE

H ±1,500 SF

UNIT

\$1.425.00 + CAOE\* Per month

DESCRIPTION Reception area, 1 restroom, insulated warehouse with roll up door.

\* 2022 Common Area Operating Expenses (CAOE) are estimated at \$0.46 SF per month in addition to base rental rate