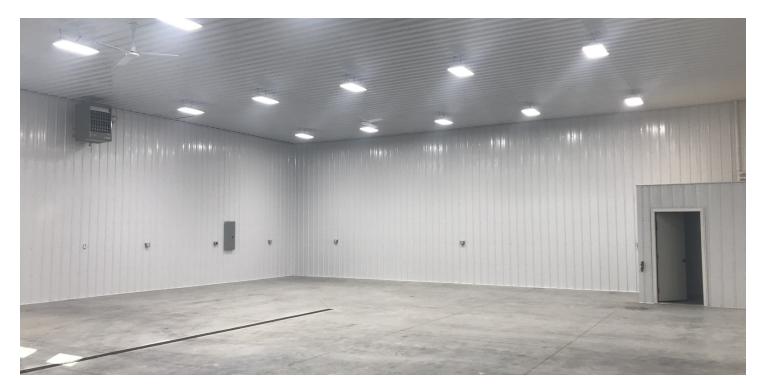

#### PROPERTY OVERVIEW

- \*New Construction
- \*2 Bathrooms
- \*Landlord Open to Adding Office Space to Meet a Tenant's Needs
- \*4 qty 14 ft Overhead Doors
- \*Shop Heaters
- \*LED Lights
- \*5.99 Acres Has Been Professionally Leveled
- \*Property is Completely Fenced
- \*Tons of Yard Space for Semi or Heavy Equipment Storage

#### **LOCATION OVERVIEW**

84 S Homewood Park Dr is a new construction shop with tons of outdoor yard space for semis or heavy equipment. Probably the most exciting feature about this property is the 5.99 acres which has just been professionally leveled to create endless opportunities for outdoor fenced storage. This shop is new construction and has never had a tenant in it.