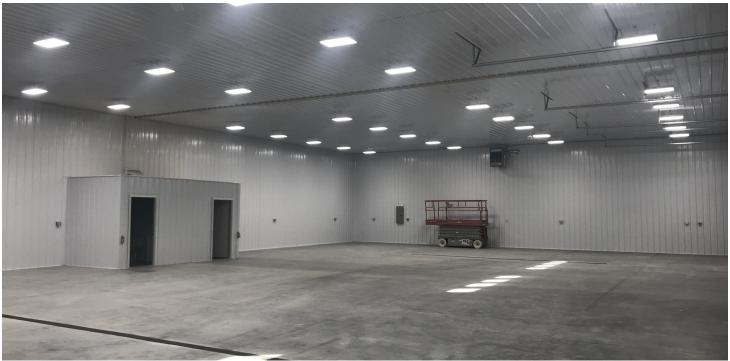

#### PROPERTY OVERVIEW

- \*New Construction
- \*2 Bathrooms
- \*Landlord Open to Adding Office Space to Meet a Tenant's Needs
- \*4 qty 14 ft Overhead Doors
- \*Shop Heaters
- \*LED Lights
- \*5.99 Acres Has Been Professionally Leveled
- \*Property is Completely Fenced
- \*Tons of Yard Space for Semi or Heavy Equipment Storage