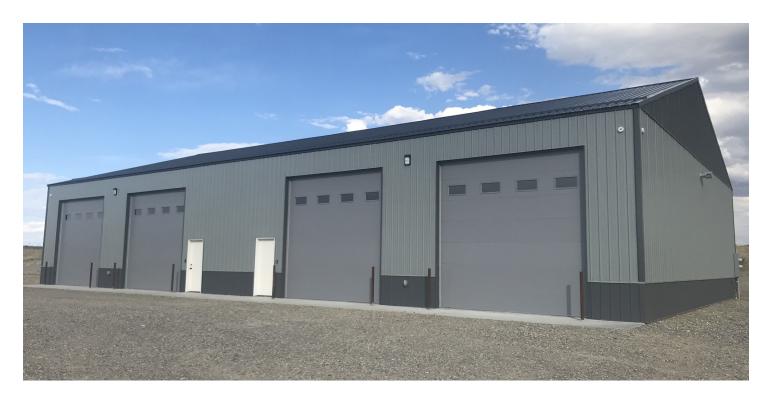

#### PROPERTY OVERVIEW

- \*New Construction
- \*2 Bathrooms
- \*Landlord Open to Adding Office Space to Meet a Tenant's Needs
- \*4 qty 14 ft Overhead Doors
- \*Shop Heaters
- \*LED Lights
- \*5.99 Acres Has Been Professionally Leveled
- \*Property is Completely Fenced
- \*Tons of Yard Space for Semi or Heavy Equipment Storage

#### **LOCATION OVERVIEW**

84 S Homewood Park Dr is a new construction shop with tons of outdoor yard space for semis or heavy equipment. Probably the most exciting feature about this property is the 5.99 acres which has just been professionally leveled to create endless opportunities for outdoor fenced storage. This shop is new construction and has never had a tenant in it.