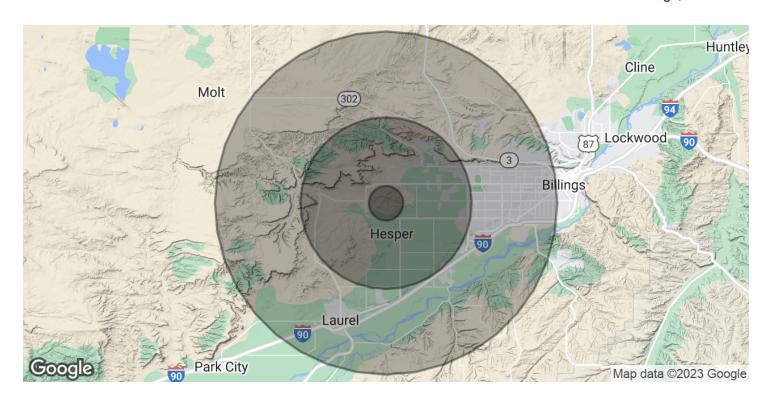

### **84 HOMEWOOD PARK DRIVE**

84 Homewood Park Drive Billings, MT 59106

| POPULATION           | 1 MILE    | 5 MILES   | 10 MILES  |
|----------------------|-----------|-----------|-----------|
| Total Population     | 201       | 17,097    | 98,988    |
| Average Age          | 42.9      | 42.6      | 40.5      |
| Average Age (Male)   | 42.6      | 42.3      | 38.9      |
| Average Age (Female) | 38.7      | 42.2      | 41.7      |
| HOUSEHOLDS & INCOME  | 1 MILE    | 5 MILES   | 10 MILES  |
| Total Households     | 84        | 7,348     | 45,344    |
| # of Persons per HH  | 2.4       | 2.3       | 2.2       |
| Average HH Income    | \$117,826 | \$142,861 | \$88,318  |
| Average House Value  | \$364,117 | \$409,332 | \$260,773 |