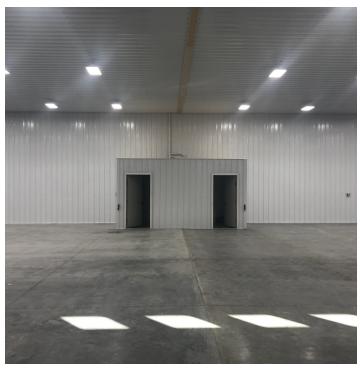

#### PROPERTY OVERVIEW

- \*New Construction
- \*2 Bathrooms
- \*Landlord Open to Adding Office Space to Meet a Tenant's Needs
- \*4 qty 14 ft Overhead Doors
- \*Shop Heaters
- \*LED Lights
- \*5.99 Acres Has Been Professionally Leveled
- \*Property is Completely Fenced
- \*Tons of Yard Space for Semi or Heavy Equipment Storage

#### **LOCATION OVERVIEW**

84 S Homewood Park Dr is a new construction shop with tons of outdoor yard space for semis or heavy equipment. Probably the most exciting feature about this property is the 5.99 acres which has just been professionally leveled to create endless opportunities for outdoor fenced storage. This shop is new construction and has never had a tenant in it.