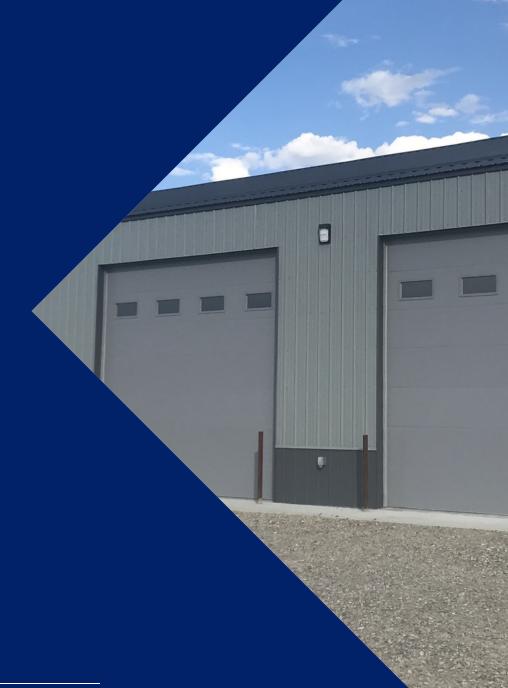

#### PROPERTY OVERVIEW

- \*New Construction
- \*2 Bathrooms
- \*Landlord Open to Adding Office Space to Meet a Tenant's Needs
- \*4 qty 14 ft Overhead Doors
- \*Shop Heaters
- \*LED Lights
- \*5.99 Acres Has Been Professionally Leveled
- \*Property is Completely Fenced
- \*Tons of Yard Space for Semi or Heavy Equipment Storage

#### **LOCATION OVERVIEW**

84 S Homewood Park Dr is a new construction shop with tons of outdoor yard space for semis or heavy equipment. Probably the most exciting feature about this property is the 5.99 acres which has just been professionally leveled to create endless opportunities for outdoor fenced storage. This shop is new construction and has never had a tenant in it.