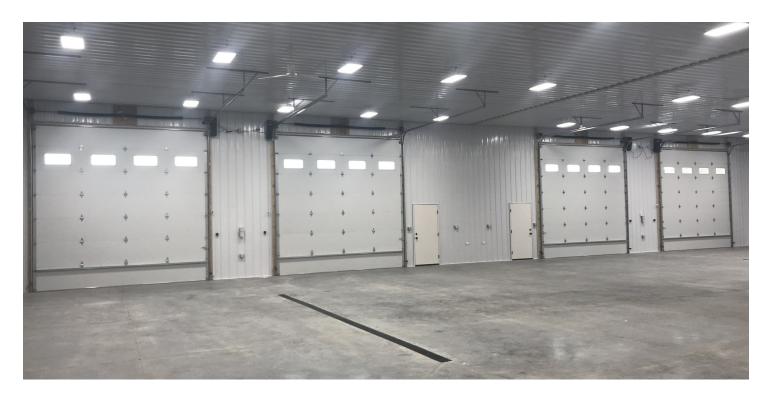

#### PROPERTY OVERVIEW

- \*New Construction
- \*2 Bathrooms
- \*Landlord Open to Adding Office Space to Meet a Tenant's Needs
- \*4 qty 14 ft Overhead Doors
- \*Shop Heaters
- \*LED Lights
- \*5.99 Acres Has Been Professionally Leveled
- \*Property is Completely Fenced
- \*Tons of Yard Space for Semi or Heavy Equipment Storage