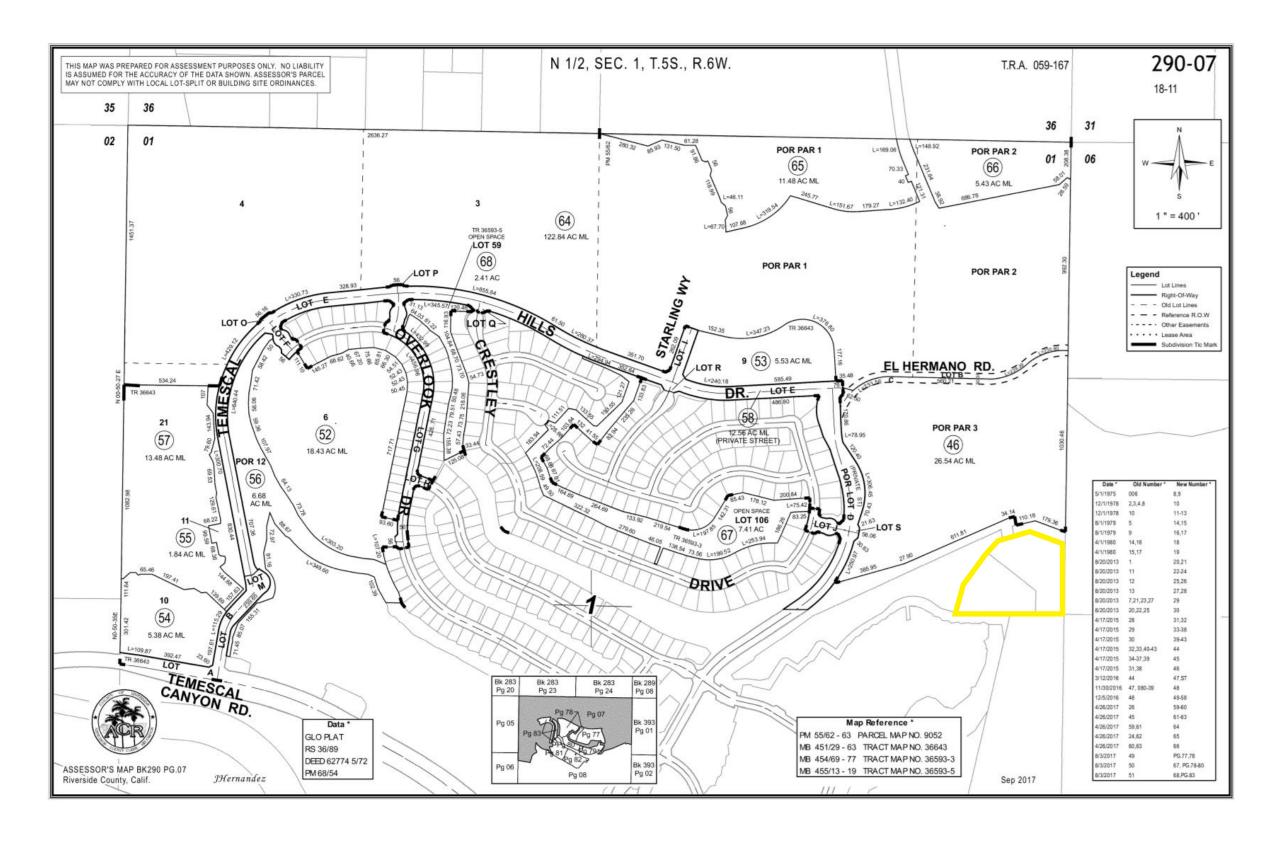

# Assessor's Map

Please reach out to a member of our team with any questions or interest regarding this opportunity.

LOCATION: Temescal Valley, Riverside County, CA

APNs: 290-070-018 & 019

SIZE: 4.8 Acres

**GENERAL PLAN: Medium Density Residential** 