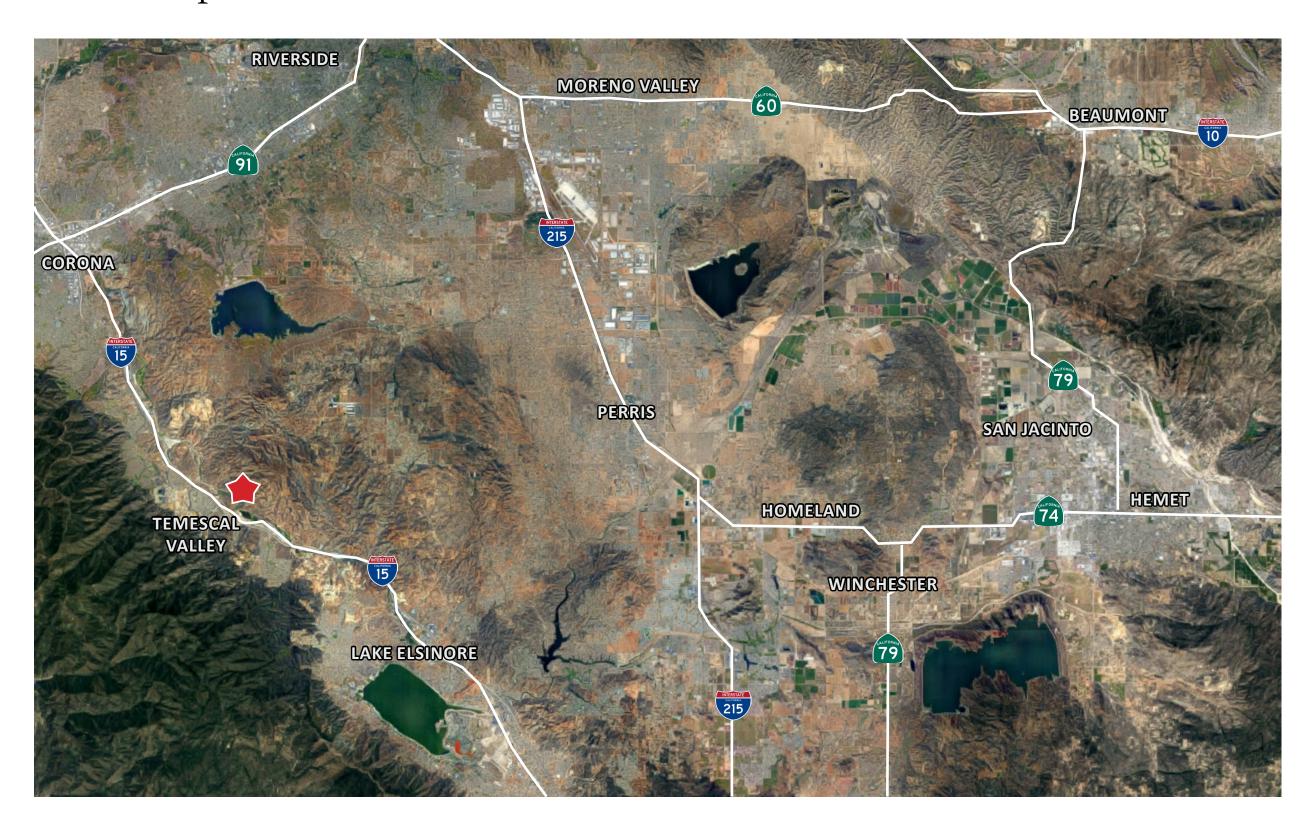

# Aerial Map

### PROPERTY OVERVIEW

The subject property consists of two legal parcels totaling 4.8 acres of undeveloped land adjacent to the Terramor master planned community in Temescal Valley. The site is located on Canyon Circle, which is a private road (gated & paved) accessible via Terramor Drive, and has existing water and sewer mains available for hookup.