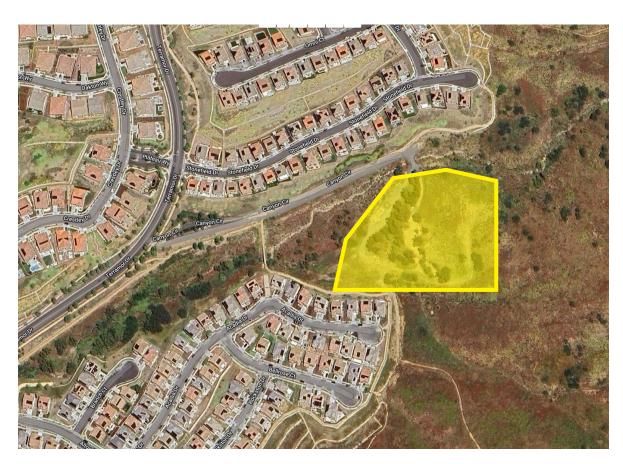

### PROPERTY OVERVIEW

The subject property consists of two legal parcels totaling 4.8 acres of undeveloped land adjacent to the Terramor master planned community in Temescal Valley. The site is located on Canyon Circle, which is a private road (gated & paved) accessible via Terramor Drive, and has existing water and sewer mains available for hookup.

# Aerial Map