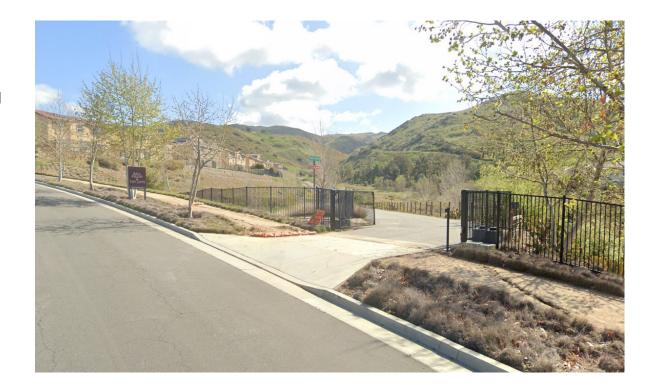

### PROPERTY OVERVIEW

The subject property consists of two legal parcels totaling 4.8 acres of undeveloped land adjacent to the Terramor master planned community in Temescal Valley. The site is located on Canyon Circle, which is a private road (gated & paved) accessible via Terramor Drive, and has existing water and sewer mains available for hookup.