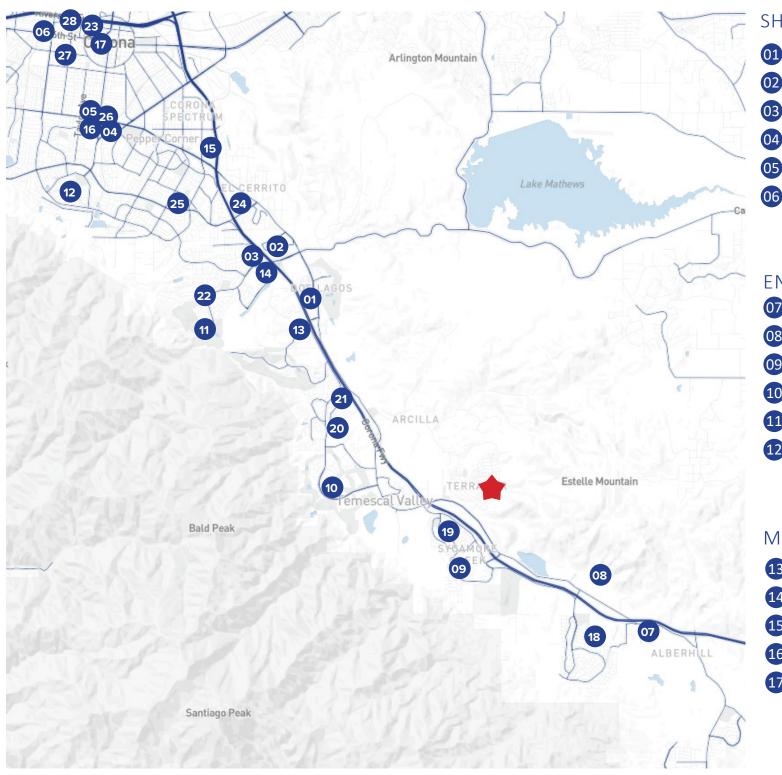

## Surrounding Retail & Public Works

#### **SHOPPING CENTERS**

- 01 The Shops at Dos Lagos
  - Crossings at Corona
  - The Village at Eagle Glen
- Corona Village
- Main Street Village
- Sixth & Lincoln Center

#### ENTERTAINMENT

- Jungle Island Paintball
- **Skull Canyon Ziplines**
- 09 Deleo Regional Sports Park
- 10 Glen Ivy Golf Club
- Eagle Glen Golf Club
  - Mountain Gate Park

#### **EDUCATION**

- Luiseno Elementary School
- **Todd Elementary School**
- Morgan Academy
- Temescal Valley Elementary School
  - Woodrow Wilson Elementary School
- **River Springs Charter School**

Lee Pollard High School

- El Cerrito Middle School
- Santiago High School
- Corona High School

### **GOVERNMENT FACILITIES**

Corona City Hall

#### MEDICAL FACILITIES

- Riverside Medical Clinic Urgent Care
- 14 Carbon Health Urgent Care Corona
- 15 Vista Medical Group
- Citrus Valley Family Practice
- Corona Regional Medical Center