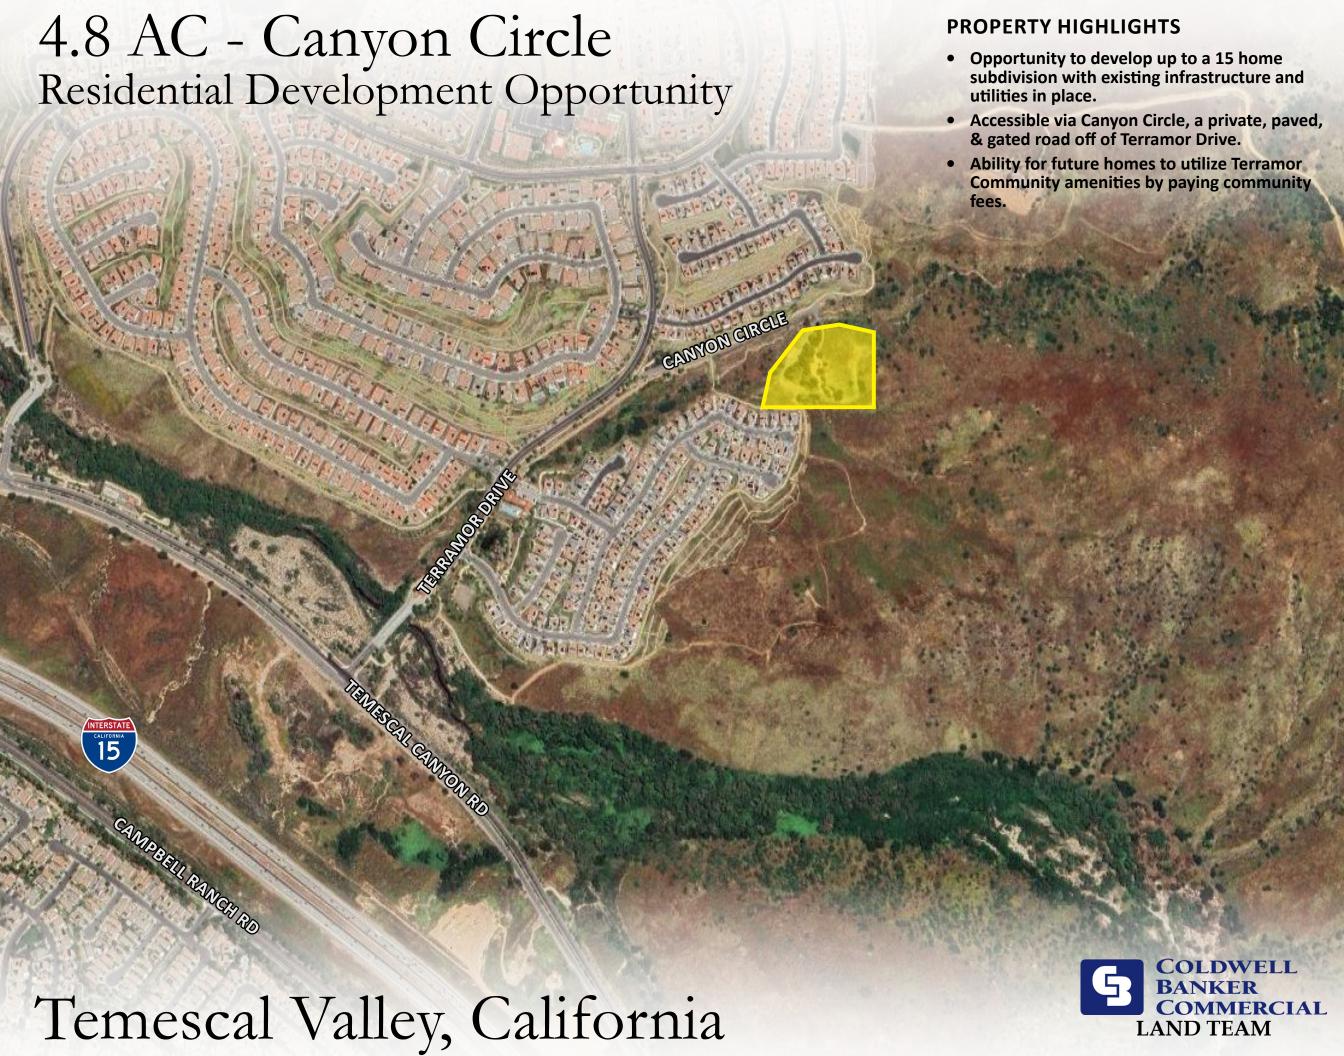

### PROPERTY OVERVIEW

The subject property consists of two legal parcels totaling 4.8 acres of undeveloped land adjacent to the Terramor master planned community in Temescal Valley. The site is located on Canyon Circle, which is a private road (gated & paved) accessible via Terramor Drive, and has existing water and sewer mains available for hookup.

In preliminary conversations with the Riverside County Planning Department, they have indicated a small subdivision consisting of 12-15 homes would be supported, although you may be able to go outside that range as long as your plan is consistent with the MDR land use. Any homes developed on the property can utilize the amenities within the Terramor community by paying community fees.

### ZONING

The property is located in the Temescal Canyon planning area of Riverside County's general plan and is within the sphere of influence of the city of Corona. As such, it's land use designation is Medium Density Residential which allows for single family detached and attached residences at a density range of 2 to 5 dwelling units per acre. Furthermore, permitted lot sizes range from 5,500 to 20,000 square feet.