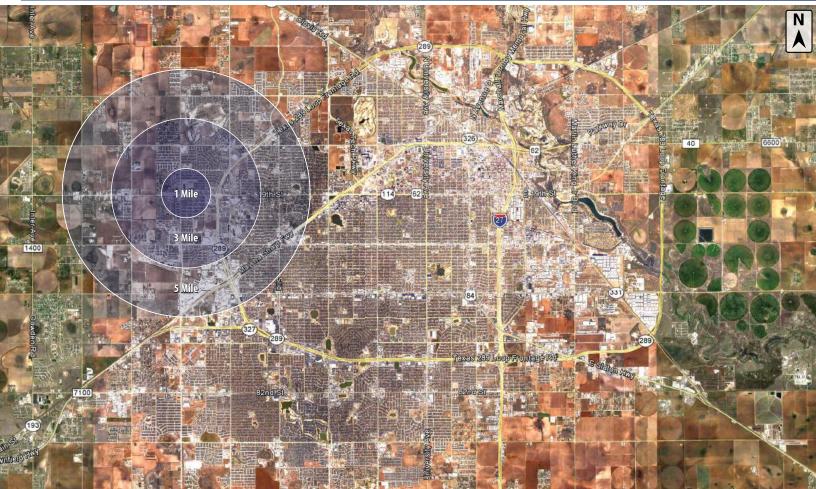

#### **FAR AERIAL**

# **DEMOGRAPHICS**

| POPULATION                              | 1 MILES                 | <b>3 MILES</b>        | <b>5 MILES</b>           |
|-----------------------------------------|-------------------------|-----------------------|--------------------------|
| TOTAL POPULATION                        | 7,824                   | 45,987                | 125,139                  |
| MEDIAN AGE                              | 26.0                    | 28.0                  | 30.7                     |
| MEDIAN AGE (MALE)                       | 25.2                    | 27.6                  | 29.8                     |
| MEDIAN AGE (FEMALE)                     | 27.7                    | 29.5                  | 32.0                     |
|                                         |                         |                       |                          |
| HOUSEHOLDS & INCOME                     | 1 MILES                 | 2 MILES               | 5 MILES                  |
| HOUSEHOLDS & INCOME                     | 1 MILES                 | 3 MILES               | 5 MILES                  |
| HOUSEHOLDS & INCOME<br>TOTAL HOUSEHOLDS | <b>1 MILES</b><br>3,228 | <b>3 MILES</b> 18,880 | <b>5 MILES</b><br>48,956 |
|                                         |                         |                       |                          |
| TOTAL HOUSEHOLDS                        | 3,228                   | 18,880                | 48,956                   |