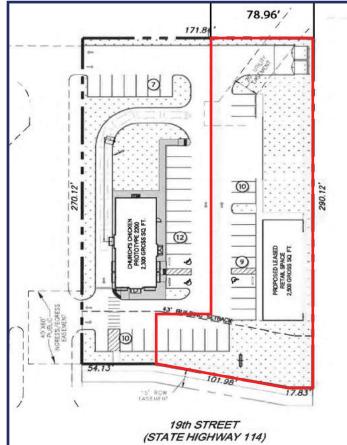

## **PROPERTY INFORMATION**

| - I. |              |                                                                                                                                                                                                                                   |
|------|--------------|-----------------------------------------------------------------------------------------------------------------------------------------------------------------------------------------------------------------------------------|
|      | LOCATION:    | Located in well-established west Lubbock, this tract is just<br>east of Milwaukee Avenue with approx. 79 feet of frontage on<br>19th Street.                                                                                      |
|      | DESCRIPTION: | This property is one of the last available tracts in this area<br>of west Lubbock off of 19th Street. Combined with a great<br>location and frontage visibility. This property is primed for<br>development and is ready to sell. |
|      | FLOOD ZONE:  | Property is not within the 100 year floodplain.                                                                                                                                                                                   |
|      | SIZE:        | 23,618 square feet (0.54 Acres)                                                                                                                                                                                                   |
|      | PRICE:       | \$12.00 per square foot                                                                                                                                                                                                           |