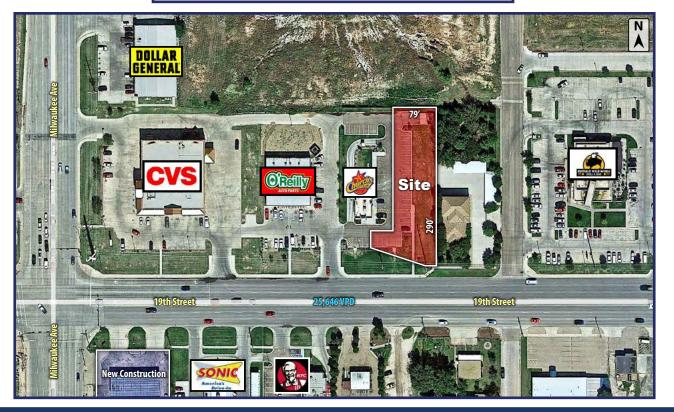

## **PROPERTY INFORMATION**

| - I. |              |                                                                                                                                                                                                                                   |
|------|--------------|-----------------------------------------------------------------------------------------------------------------------------------------------------------------------------------------------------------------------------------|
|      | LOCATION:    | Located in well-established west Lubbock, this tract is just<br>east of Milwaukee Avenue with approx. 79 feet of frontage on<br>19th Street.                                                                                      |
|      | DESCRIPTION: | This property is one of the last available tracts in this area<br>of west Lubbock off of 19th Street. Combined with a great<br>location and frontage visibility. This property is primed for<br>development and is ready to sell. |
|      | FLOOD ZONE:  | Property is not within the 100 year floodplain.                                                                                                                                                                                   |
|      | SIZE:        | 23,618 square feet (0.54 Acres)                                                                                                                                                                                                   |
|      | PRICE:       | \$12.00 per square foot                                                                                                                                                                                                           |