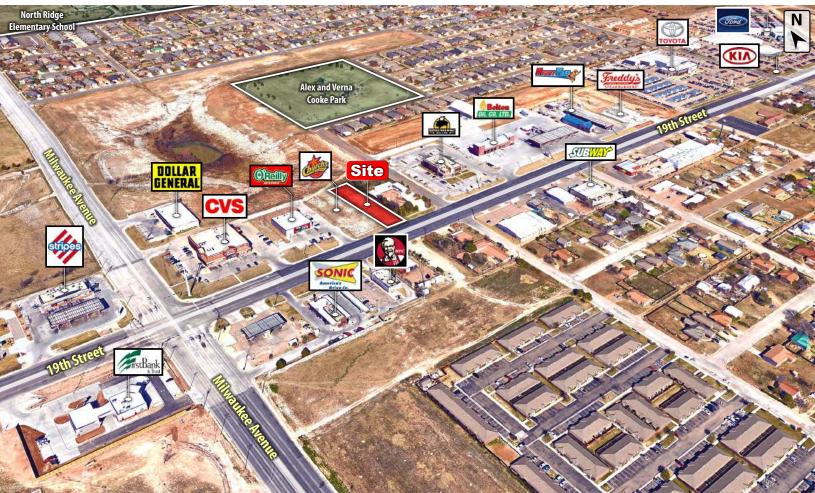

### NEARBY TENANTS (1 MILE)

| Walmart                       | stripes                        |
|-------------------------------|--------------------------------|
| <b>United</b><br>supermarkets | SONIC<br>America's<br>Drive-In |
| CVS                           | KFC                            |
| IrstBank<br>& Trust           | AUTO PARTS                     |

## **PROPERTY INFORMATION**

| - I. |              |                                                                                                                                                                                                                                   |
|------|--------------|-----------------------------------------------------------------------------------------------------------------------------------------------------------------------------------------------------------------------------------|
|      | LOCATION:    | Located in well-established west Lubbock, this tract is just<br>east of Milwaukee Avenue with approx. 79 feet of frontage on<br>19th Street.                                                                                      |
|      | DESCRIPTION: | This property is one of the last available tracts in this area<br>of west Lubbock off of 19th Street. Combined with a great<br>location and frontage visibility. This property is primed for<br>development and is ready to sell. |
|      | FLOOD ZONE:  | Property is not within the 100 year floodplain.                                                                                                                                                                                   |
|      | SIZE:        | 23,618 square feet (0.54 Acres)                                                                                                                                                                                                   |
|      | PRICE:       | \$12.00 per square foot                                                                                                                                                                                                           |