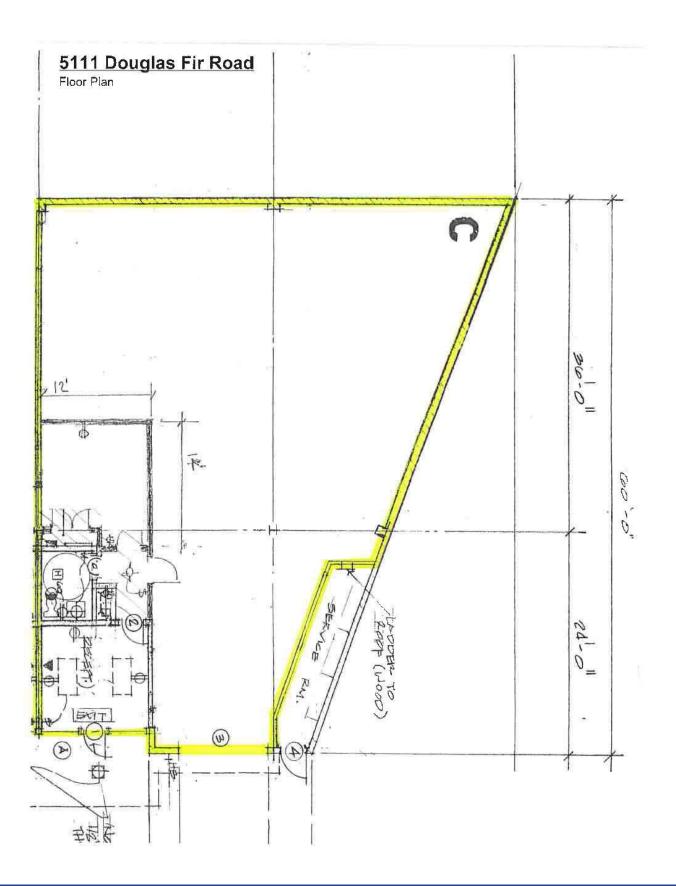

#### **5111 DOUGLAS FIR ROAD**

| Lease Rate / SF:              | \$1.85 /SF + CAM Fees                               |
|-------------------------------|-----------------------------------------------------|
| Lease Type:                   | Industrial Gross                                    |
| Terms:                        | Negotiable                                          |
| Available SF:                 | 2,450 SF                                            |
| Lot Size:                     | 108,464 SF / 2.49 AC                                |
| Zoning:                       | MR-1                                                |
| Construction Type:            | Concrete Tilt Up                                    |
| Const. Status/<br>Year Built: | Existing / 1980                                     |
| Min. Clear Height:            | 15'                                                 |
| Heat/Cool:                    | Heating and AC Ventilation                          |
| Electrical:                   | <b>A:</b> 200 <b>V:</b> 240 <b>Ø:</b> 3 <b>W:</b> 4 |
| Parking Spaces /<br>Ratio:    | 4 / 1.66:1000                                       |
| Specific Use:                 | Light Industrial                                    |
| # Of Offices/SF :             | 2 / 280 SF                                          |
| Restrooms:                    | 1                                                   |
| Office Air / Heat:            | Yes                                                 |