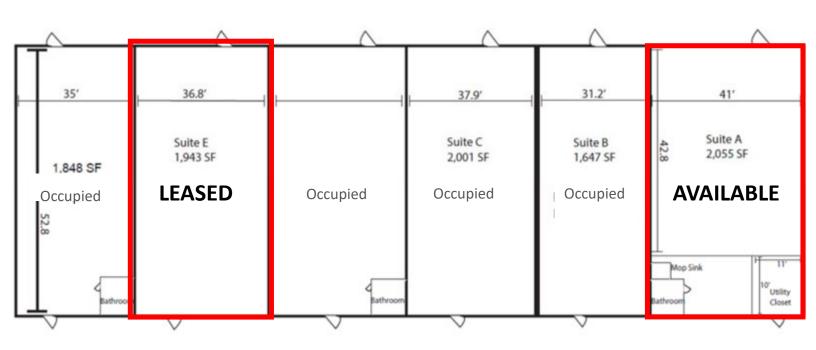

### **AVAILABLE SPACE**

SUITE A: 2,055 SF

### PROPERTY DESCRIPTION

The shopping center was built in 2009 featuring 15ft ceilings, plentiful parking and a red brick façade. Suites range in size from 1,647 sq ft to 3,702 sq ft and have glass frontage on all suites.

**Suite A** is currently available facing Philo Road with great visibility. Façade signage is available. Co-tenants of the shopping center include: PeopleReady and Urgent Rent-a-car. Suite A is 2,055 sq ft and features a restroom, showroom with finished flooring and back office.

# **FLOOR PLAN**