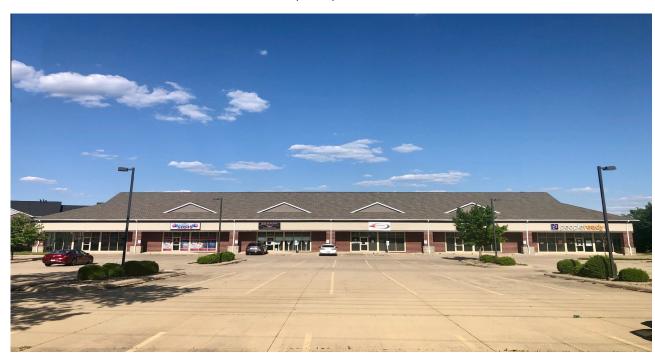

# 1720 S. PHILO ROAD

Urbana, IL 61802

2,055 SF

**OFFICE** 

RETAIL

**Suite A** is currently available facing Philo Road with great visibility. Façade signage is available. Co-tenants of the shopping center include: PeopleReady and Urgent Rent-a-car. Suite A is 2,055 sq ft and features a restroom, showroom with finished flooring and back office.

### AREA DESCRIPTION

The center is located in the Shoppes at the Pointe shopping center, which is located on one of Urbana's main arterial streets at the southeast corner of Philo and Florida. It is a retail strip mall perfect for retailers, restaurants and professional offices. The Shoppes are situated 5 minutes away from the University of Illinois campus. The space is located across the street from Sunnycrest Shopping Center, major retailers such as McDonald's, Papa John's Pizza, Planet Fitness and Walgreen's. Burger King, Caring Hands Animal Hospital, T-Mobile and CVS Pharmacy are neighboring businesses. Several residential subdivisions and apartment communities surround the Philo Road Business District, including The Pointe At U of I University Housing, directly behind the shopping center.