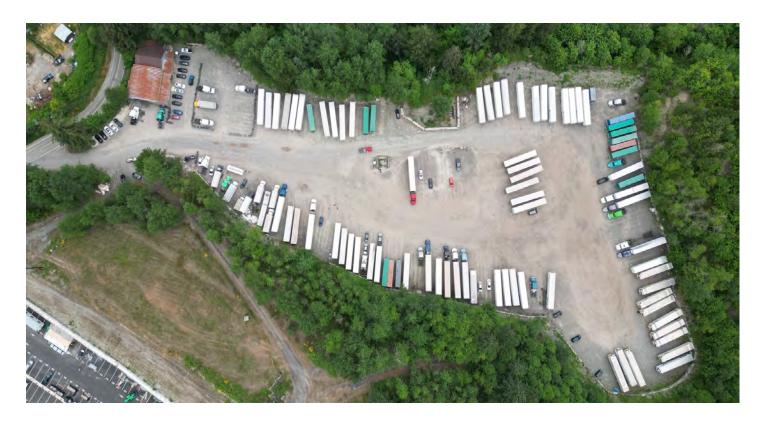

#### **OFFERING SUMMARY**

| Price:             | Call for rates                      |
|--------------------|-------------------------------------|
| Available:         | 30 days notice                      |
| Total Lot<br>Size: | 11.98 Acres                         |
| Useable<br>Yard:   | Approx. 230,000 SF                  |
| Structure:         | Appox. 5,136 SF                     |
| Zoning:            | Regional Employment<br>Center (REC) |
| Parcel #:          | 1622069045; 1522069039              |

#### **PROPERTY OVERVIEW**

Located right off Highway 18, this property offers strategic location to the following:

I-90 - 12 miles SR-167 - 12 miles Port of Tacoma - 25 miles Port of Seattle - 25 miles Auburn - 12.5 miles

Fenced and secured yard. Power and water available. Partially paved. Allowed uses include construction material storage, lumberyard, and heavy equipment storage. Click here for the Maple Valley Municipal Code for the full list of allowed uses.