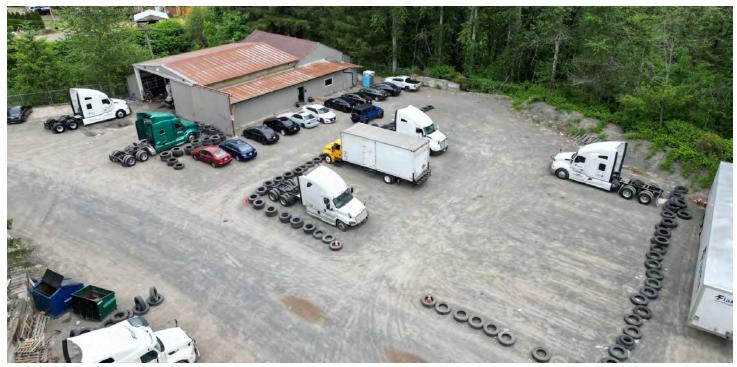

Fenced and secured yard. Power and water available. Partially paved. Allowed uses include construction material storage, lumberyard, and heavy equipment storage. Click here for the Maple Valley Municipal Code for the full list of allowed uses.