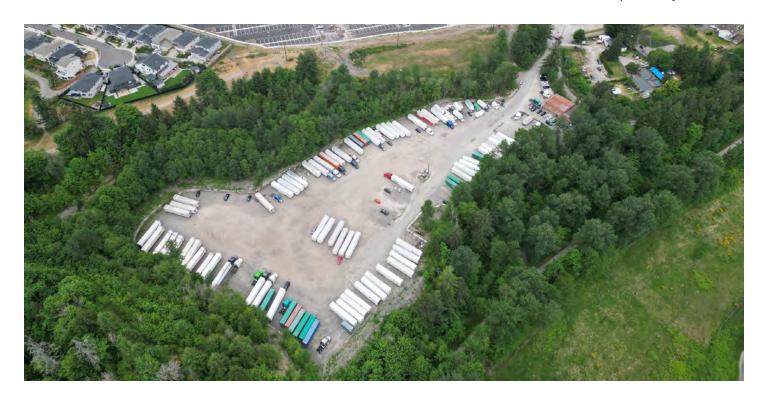

#### **OFFERING SUMMARY**

| Price:             | Call for rates                      |
|--------------------|-------------------------------------|
| Available:         | 30 days notice                      |
| Total Lot<br>Size: | 11.98 Acres                         |
| Useable<br>Yard:   | Approx. 230,000 SF                  |
| Structure:         | Appox. 5,136 SF                     |
| Zoning:            | Regional Employment<br>Center (REC) |
| Parcel #:          | 1622069045; 1522069039              |

#### **PROPERTY OVERVIEW**

Located right off Highway 18, this property offers strategic location to the following:

I-90 - 12 miles SR-167 - 12 miles Port of Tacoma - 25 miles Port of Seattle - 25 miles Auburn - 12.5 miles

Fenced and secured yard. Power and water available. Partially paved. Allowed uses include construction material storage, lumberyard, and heavy equipment storage. Click here for the Maple Valley Municipal Code for the full list of allowed uses.