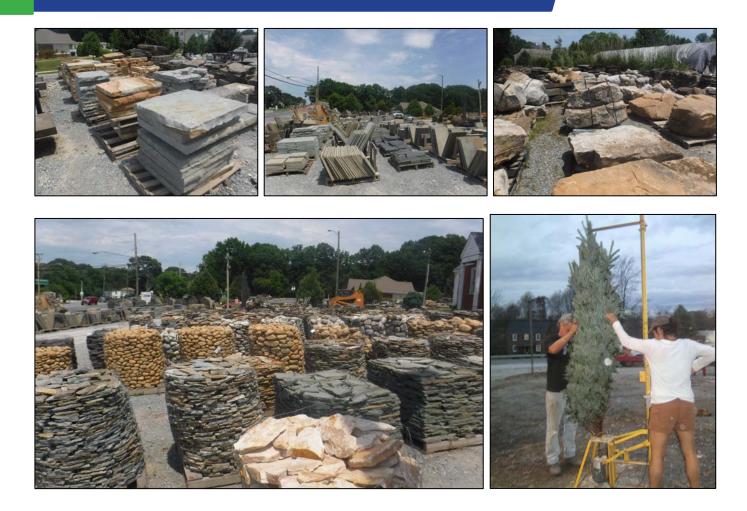

#### **Inventory List:**

- 400 +/- Pallets of stone
- Nearly 1,000,000 lbs.
- <u>Types of stone include:</u>
- River Stones, Field Stones, Flagstones, Stone Pavers, Cobble Stone, Belgium Block, Building Stones, Thin Veneers, Super Thins and Dry Stack.
- Complete Christmas Tree selling system which includes: drill, stands, display stands, wreath frames, wreath making equipment and tree shoot.
- Misc. Items: 2 rock wet saws, various wagons, Gazebo,