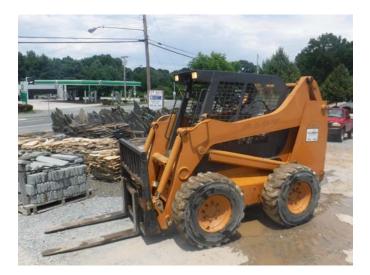

#### Equipment List:

- 1996 Ford L8000 w/ 2004 Piggy Back
- 2000 Case 95XT
- 2004 Toledo Pallet Scale (5000lb.)
- (2) 20' x 50' Greenhouse Frames
- 10' x 20' storage shed

Ricky Read, CCIM 434-841-3659 ricky@realestatelynchburg.com