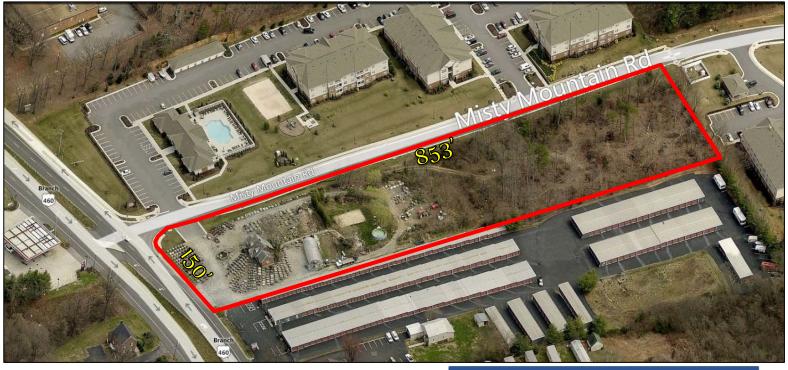

## **Property Information**

7312 TIMBERLAKE ROAD, LYNCHBURG, VA.

| LOT SIZE      | 3 Acres ±                                                                              |
|---------------|----------------------------------------------------------------------------------------|
| ZONING        | B – 5c                                                                                 |
| ROAD FRONTAGE | 150' – Timberlake Rd.<br>853' – Misty Mountain Rd.                                     |
| UTILITIES     | Public Water, Sewer nearby                                                             |
| TRAFFIC COUNT | 26,000 VPD                                                                             |
| RENTAL RATE   | \$3,500/Month - NNN Ground Lease (property only)                                       |
| PRICE         | \$500,000 (property only)                                                              |
|               | *(property, inventory & equipment can be purchased as package. Ask Agent for details)* |
| Aroo          | (Inventory & Equipment will not be sold separately)                                    |

Area

Located on Timberlake Rd. next to Legacy at Linden Park Apartments near the intersection of Leesville Rd. and Timberlake Rd.

Coldwell Banker Commercial Read & Co. represent the Seller/Landlord of this property. Upon receipt of this information, Purchaser/Tenant acknowledges Coldwell Banker Commercial Read & Co.'s fiduciary responsibilities are to the Seller/Landlord.