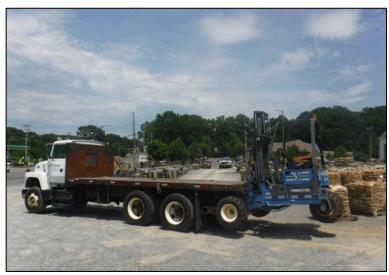

#### Equipment List:

- 1996 Ford L8000 w/ 2004 Piggy Back
- 2000 Case 95XT
- 2004 Toledo Pallet Scale (5000lb.)
- (2) 20' x 50' Greenhouse Frames
- 10' x 20' storage shed

Ricky Read, CCIM 434-841-3659 ricky@realestatelynchburg.com