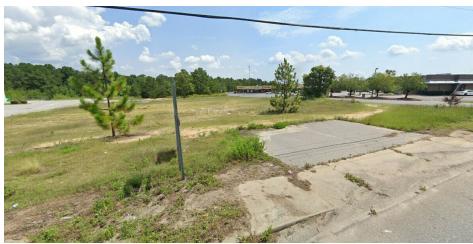

### PROPERTY OVERVIEW

±4.59 AC Development Lot for sale in West Columbia. Sits adjacent to Dollar General and McDonalds in prime retail corridor. Ideally located in central Lexington County, less than 1 mile from Columbia Metropolitan Airport and less than 5 miles to both Interstate 20 & Interstate 26. Lot has approximately 180' of frontage on Emanuel Church Road.

### LOCATION DESCRIPTION

The property is a ±4.59 AC Commercial Zoned Development Lot. Sits adjacent to Dollar General and McDonalds in West Columbia, SC. Ideally located in central Lexington County, less than 1 mile from Columbia Metropolitan Airport and less than 5 miles to both Interstate 20 & Interstate 26.

#### SITE DESCRIPTION

±4.59 AC Development Parcel with approximately 180' of frontage on Emanuel Church Road. Lot has a depth of 667'. Situated in prime retail corridor within West Columbia, SC. Site has access to City of West Columbia utilities. Zoned General Commercial in Lexington County