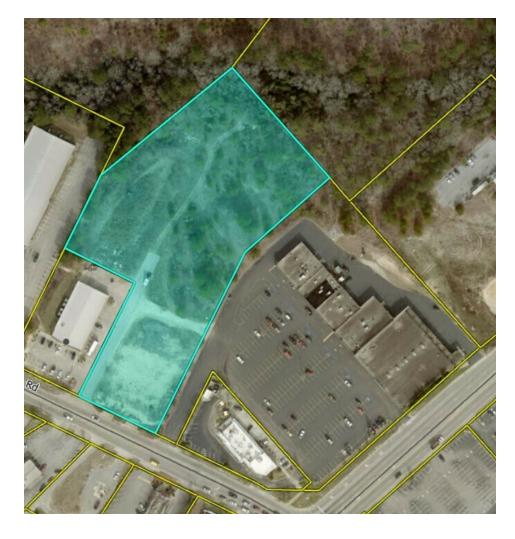

### PROPERTY OVERVIEW

±4.59 AC Development Lot for sale in West Columbia. Sits adjacent to Dollar General and McDonalds in prime retail corridor. Ideally located in central Lexington County, less than 1 mile from Columbia Metropolitan Airport and less than 5 miles to both Interstate 20 & Interstate 26. Lot has approximately 180' of frontage on Emanuel Church Road.

### LOCATION DESCRIPTION

The property is a ±4.59 AC Commercial Zoned Development Lot. Sits adjacent to Dollar General and McDonalds in West Columbia, SC. Ideally located in central Lexington County, less than 1 mile from Columbia Metropolitan Airport and less than 5 miles to both Interstate 20 & Interstate 26.

#### SITE DESCRIPTION

±4.59 AC Development Parcel with approximately 180' of frontage on Emanuel Church Road. Lot has a depth of 667'. Situated in prime retail corridor within West Columbia, SC. Site has access to City of West Columbia utilities. Zoned General Commercial in Lexington County