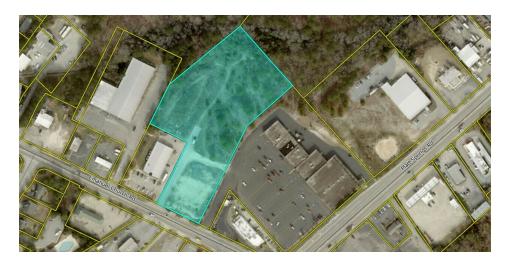

### PROPERTY OVERVIEW

±4.59 AC Development Lot for sale in West Columbia. Sits adjacent to Dollar General and McDonalds in prime retail corridor. Ideally located in central Lexington County, less than 1 mile from Columbia Metropolitan Airport and less than 5 miles to both Interstate 20 & Interstate 26. Lot has approximately 180' of frontage on Emanuel Church Road.

### LOCATION DESCRIPTION

The property is a ±4.59 AC Commercial Zoned Development Lot. Sits adjacent to Dollar General and McDonalds in West Columbia, SC. Ideally located in central Lexington County, less than 1 mile from Columbia Metropolitan Airport and less than 5 miles to both Interstate 20 & Interstate 26.

#### SITE DESCRIPTION

±4.59 AC Development Parcel with approximately 180' of frontage on Emanuel Church Road. Lot has a depth of 667'. Situated in prime retail corridor within West Columbia, SC. Site has access to City of West Columbia utilities. Zoned General Commercial in Lexington County