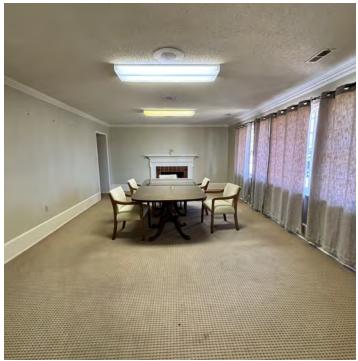

#### PROPERTY DESCRIPTION

This 3,222 SF office building is located in historic downtown Manning, SC. Located on the corner of South Boundary Street and Sunset Drive, this property is directly across from a Piggly Wiggly grocery store and is adjacent to several other retail and fast-food establishments. There are several medical offices in the immediate area including a family practice, pediatrics facility, and pharmacy. This location has great road visibility, boasting over 360ft frontage at a busy intersection. This space features five offices, two restrooms, a large storage room, large conference room, and a reception area.