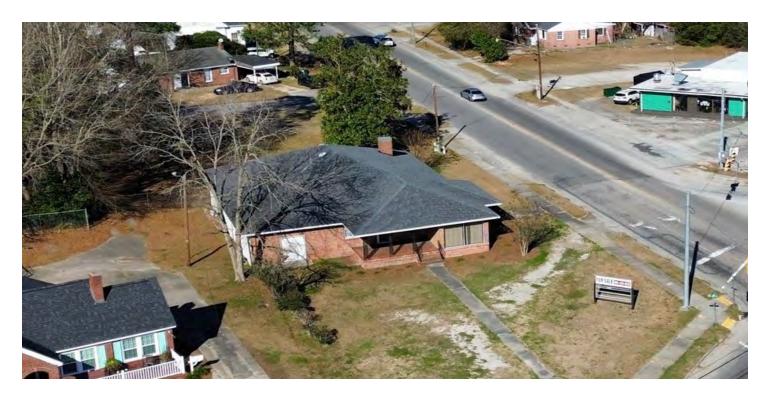

#### PROPERTY DESCRIPTION

This 3,222 SF office building is located in historic downtown Manning, SC. Located on the corner of South Boundary Street and Sunset Drive, this property is directly across from a Piggly Wiggly grocery store and is adjacent to several other retail and fast-food establishments. There are several medical offices in the immediate area including a family practice, pediatrics facility, and pharmacy. This location has great road visibility, boasting over 360ft frontage at a busy intersection. This space features five offices, two restrooms, a large storage room, large conference room, and a reception area.

#### PROPERTY HIGHLIGHTS

- · Heavy traffic intersection
- 360ft frontage on corner plot
- · Large flexible interior space