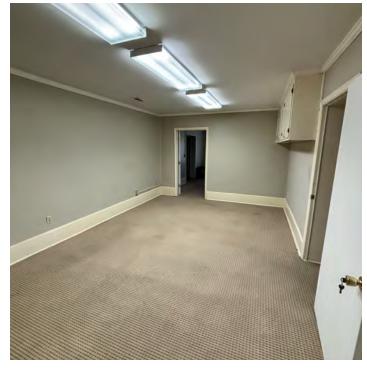

#### PROPERTY DESCRIPTION

This 3,222 SF office building is located in historic downtown Manning, SC. Located on the corner of South Boundary Street and Sunset Drive, this property is directly across from a Piggly Wiggly grocery store and is adjacent to several other retail and fast-food establishments. There are several medical offices in the immediate area including a family practice, pediatrics facility, and pharmacy. This location has great road visibility, boasting over 360ft frontage at a busy intersection. This space features five offices, two restrooms, a large storage room, large conference room, and a reception area.

#### PROPERTY HIGHLIGHTS

- · Heavy traffic intersection
- 360ft frontage on corner plot
- · Large flexible interior space