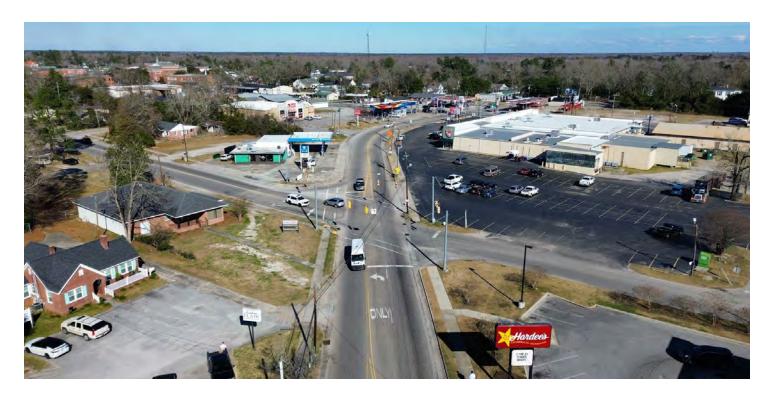

#### PROPERTY DESCRIPTION

This 3,222 SF office building is located in historic downtown Manning, SC. Located on the corner of South Boundary Street and Sunset Drive, this property is directly across from a Piggly Wiggly grocery store and is adjacent to several other retail and fast-food establishments. There are several medical offices in the immediate area including a family practice, pediatrics facility, and pharmacy. This location has great road visibility, boasting over 360ft frontage at a busy intersection. This space features five offices, two restrooms, a large storage room, large conference room, and a reception area.

#### PROPERTY HIGHLIGHTS

- · Heavy traffic intersection
- 360ft frontage on corner plot
- · Large flexible interior space