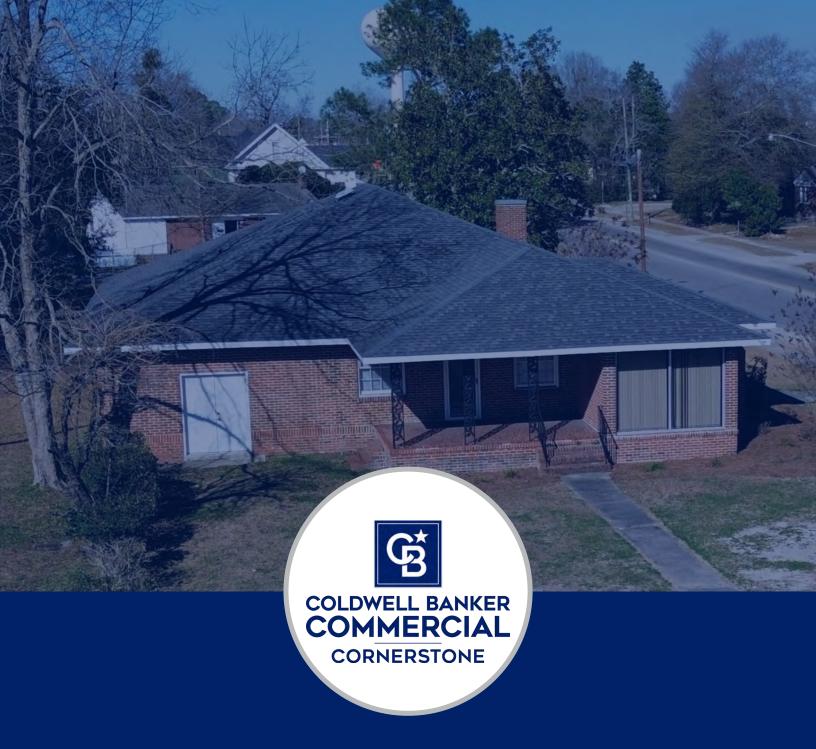

# FOR SALE

**225 S BOUNDARY STREET** 

MANNING, SC | 3,222 SF | \$249,000

#### PROPERTY DESCRIPTION

This 3,222 SF office building is located in historic downtown Manning, SC. Located on the corner of South Boundary Street and Sunset Drive, this property is directly across from a Piggly Wiggly grocery store and is adjacent to several other retail and fast-food establishments. There are several medical offices in the immediate area including a family practice, pediatrics facility, and pharmacy. This location has great road visibility, boasting over 360ft frontage at a busy intersection. This space features five offices, two restrooms, a large storage room, large conference room, and a reception area.