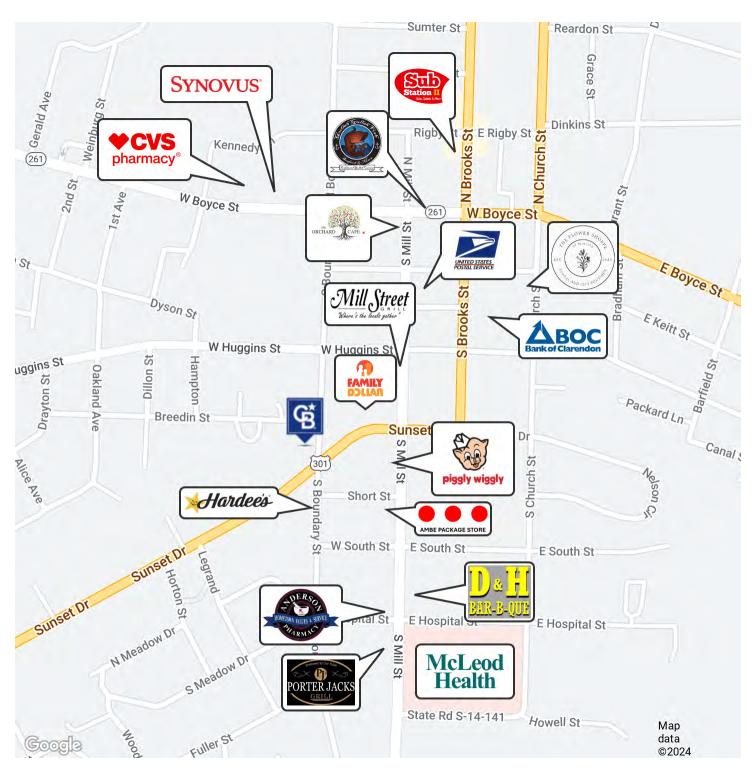

#### PROPERTY DESCRIPTION

This 3,222 SF office building is located in historic downtown Manning, SC. Located on the corner of South Boundary Street and Sunset Drive, this property is directly across from a Piggly Wiggly grocery store and is adjacent to several other retail and fast-food establishments. There are several medical offices in the immediate area including a family practice, pediatrics facility, and pharmacy. This location has great road visibility, boasting over 360ft frontage at a busy intersection. This space features five offices, two restrooms, a large storage room, large conference room, and a reception area.