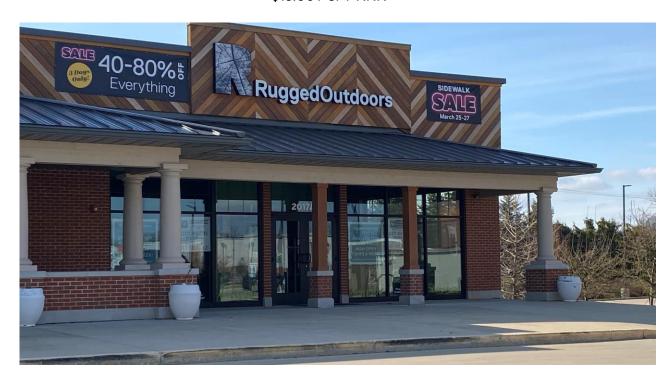

#### PROPERTY DESCRIPTION

This property is 5,859 SF retail building built in 2015. Property is best suited for retail or office use as it is located in Carriage Center . Finished out open floor plan with open ceilings, large windows, storage and is an end cap of the building. Plenty of parking on site in front of the space.