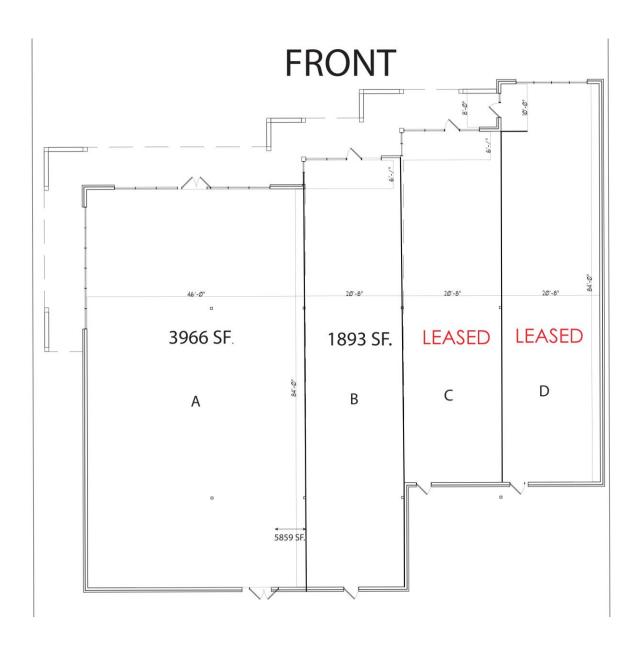

shed out open floor plan with open ceilings, large windows, storage and is an end cap of the building. Plenty of parking on site in front of the space.

#### **AREA DESCRIPTION**

This development consists of 17 acres anchored by Harvest Market upscale grocery store, to include Ace Hardware, Home2 Suites by Hilton, Moki Sushi, Moe's Southwest Grill, Slim Chickens, Orangetheory Fitness, AT&T, Starbucks, Rainstorm Car Wash and Aspen Tap House. Carriage Center is adjacent to Corporate Centre, a 650,000 SF office campus. Just west is the U of I Research Park with a 623,000 SF office park, plus the 45,000 students and 10,000 university faculty and staff.



JAY SIKORSKI 217-352-7712 jas@cbcdr.com cbcdr.com





## CARRIAGE CENTER RETAIL SPACE FOR LEASE

\$18.00 / SF / NNN

#### **FLOOR PLAN**





JAY SIKORSKI 217-352-7712 jas@cbcdr.com cbcdr.com







## CARRIAGE CENTER RETAIL SPACE FOR LEASE

\$18.00 / SF / NNN

# FOR LEASE

### **AERIAL**





JAY SIKORSKI 217-352-7712 jas@cbcdr.com cbcdr.com