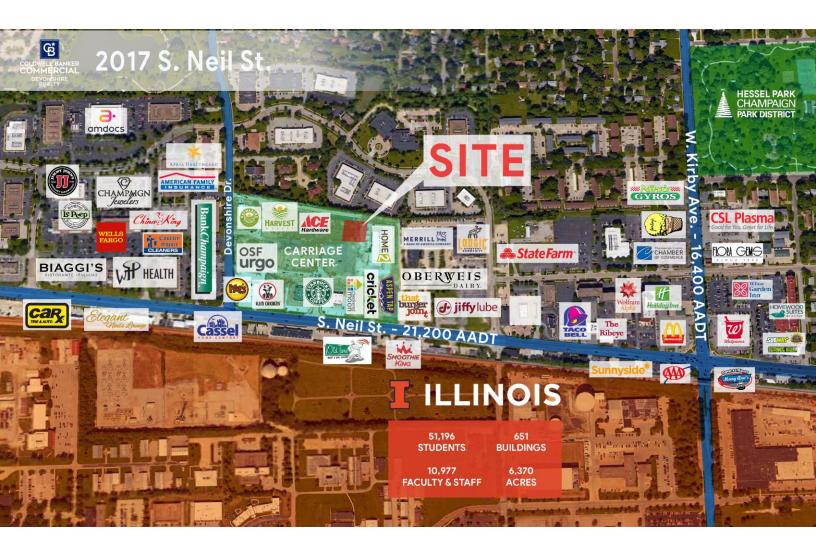

#### **AREA DESCRIPTION**

This development consists of 17 acres anchored by Harvest Market upscale grocery store, to include Ace Hardware, Home2 Suites by Hilton, Moki Sushi, Moe's Southwest Grill, Slim Chickens, Orangetheory Fitness, AT&T, Starbucks, Rainstorm Car Wash and Aspen Tap House. Carriage Center is adjacent to Corporate Centre, a 650,000 SF office campus. Just west is the U of I Research Park with a 623,000 SF office park, plus the 45,000 students and 10,000 university faculty and staff.

### **AERIAL**

JAY SIKORSKI 217-352-7712 jas@cbcdr.com cbcdr.com