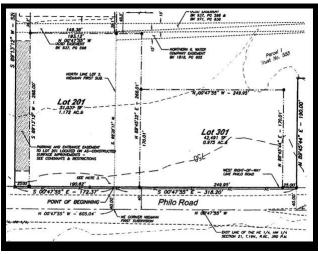

### **Property Information**

**LOT SIZE** 

42,494 SF

**ZONING** 

**B-3 General Business** 

LOT DIMENSIONS

1,675 - 3,350 SF

**TAX PIN** 

#### PROPERTY DESCRIPTION

Subject property is an outlot of Sunnycrest shopping center and adjacent to Walgreens and McDonalds on Philo Rd. This .98 Acre site has 250' of frontage with good ingress/egress on Philo Rd. and is ample size for a variety of uses. Subject property lies within the City of Urbana Enterprise Zone and is eligible for other city incentives