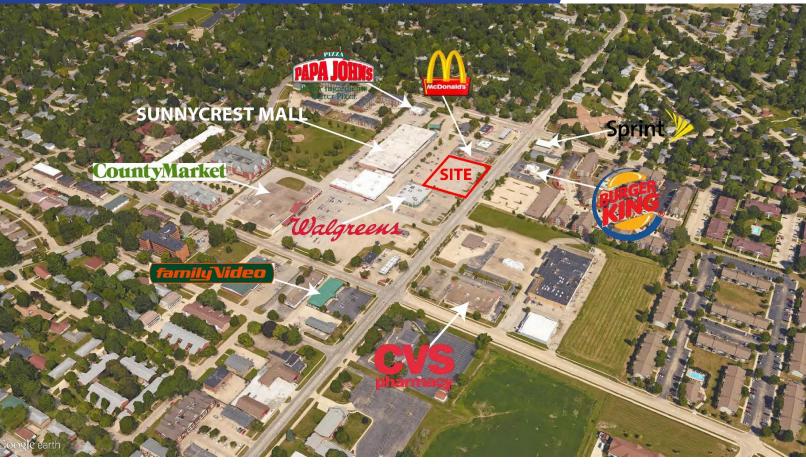

#### **AREA DESCRIPTION**

Property is location in the heart of the Philo Road Business District, as an outlot of Sunnycrest. Property is surrounded by businesses, high density multi-family, and single family residences. The Philo Rd business district is southeast Urbana and is comprised of businesses such as: Walgreens, CVS, McDonalds, Burger King, Meijer, County Market, Family Video, Sprint, and many more.

#### PROPERTY DESCRIPTION

Subject property is an outlot of Sunnycrest shopping center and adjacent to Walgreens and McDonalds on Philo Rd. This .98 Acre site has 250' of frontage with good ingress/egress on Philo Rd. and is ample size for a variety of uses. Subject property lies within the City of Urbana Enterprise Zone and is eligible for other city incentives