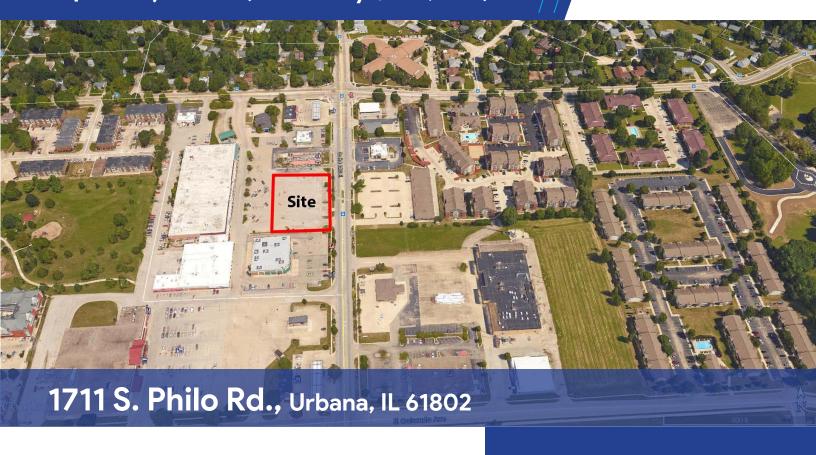

#### **AREA DESCRIPTION**

Property is location in the heart of the Philo Road Business District, as an outlot of Sunnycrest. Property is surrounded by businesses, high density multi-family, and single family residences. The Philo Rd business district is southeast Urbana and is comprised of businesses such as: Walgreens, CVS, McDonalds, Burger King, Meijer, County Market, Family Video, Sprint, and many more.

#### PROPERTY DESCRIPTION

Subject property is an outlot of Sunnycrest shopping center and adjacent to Walgreens and McDonalds on Philo Rd. This .98 Acre site has 250' of frontage with good ingress/egress on Philo Rd. and is ample size for a variety of uses. Subject property lies within the City of Urbana Enterprise Zone and is eligible for other city incentives