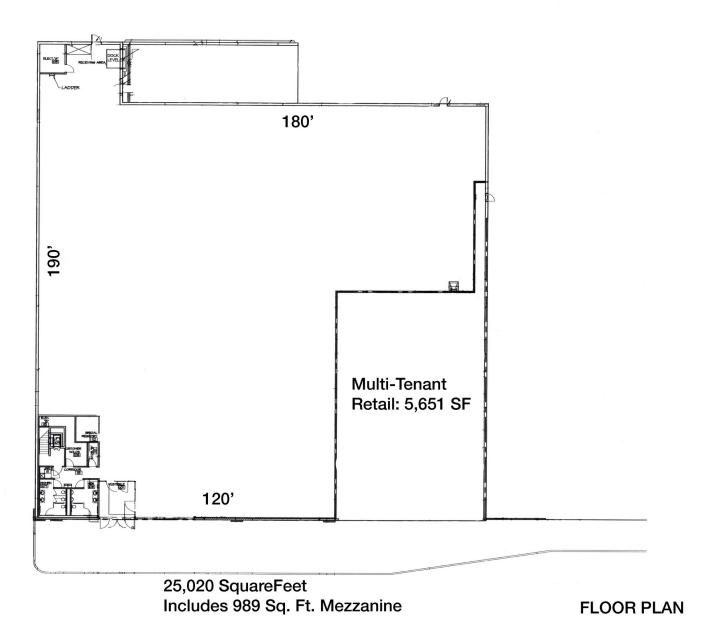

#### PROPERTY HIGHLIGHTS

- 25,000 Sq. Ft. (Current Bed Bath & Beyond) Available
- · National Tenants include: Lumber Liquidators, Massage Envy, Hertz, Crumbl Cookies, and Moe's SW Grill
- · Neighboring National Brands: Lowe's, Kohl's, Chick-Fil-A, Ulta, Target, Arby's
- · Great Location for Home Furnishings, Home Accessories, Remodeling, Apparel, and Repair
- · Full-service traffic signal at entrance to Towne Centre and Target with other points of ingress and egress.

## **OFFERING SUMMARY**

| DEMOCRAPHICS  | 2 MII ES | 5 MII ES                                       | 10 MII ES |  |
|---------------|----------|------------------------------------------------|-----------|--|
| Zoning:       |          | B-1, Gateway Business<br>(Painsville Township) |           |  |
| Available SF: |          | 25,020 SF                                      |           |  |
| Lease Rate:   |          | Price Upon Request                             |           |  |
|               |          |                                                |           |  |