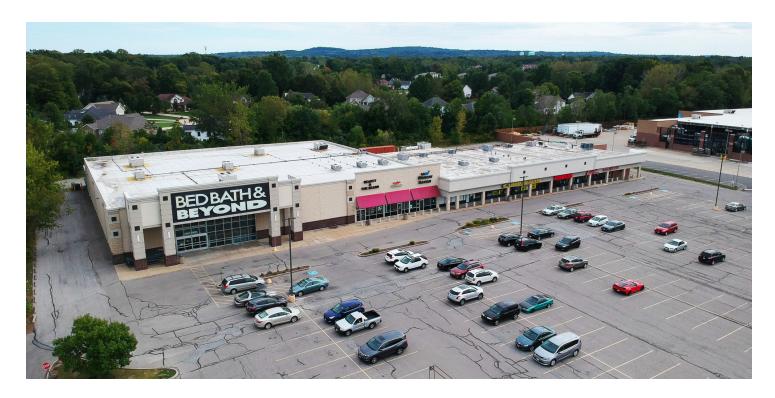

#### PROPERTY DESCRIPTION

Mentor Towne Centre is conveniently located in a dense, developed retail market.

#### PROPERTY HIGHLIGHTS

- 25,000 Sq. Ft. (Current Bed Bath & Beyond) Available
- · National Tenants include: Lumber Liquidators, Massage Envy, Hertz, Crumbl Cookies, and Moe's SW Grill
- · Neighboring National Brands: Lowe's, Kohl's, Chick-Fil-A, Ulta, Target, Arby's
- · Great Location for Home Furnishings, Home Accessories, Remodeling, Apparel, and Repair
- · Full-service traffic signal at entrance to Towne Centre and Target with other points of ingress and egress.