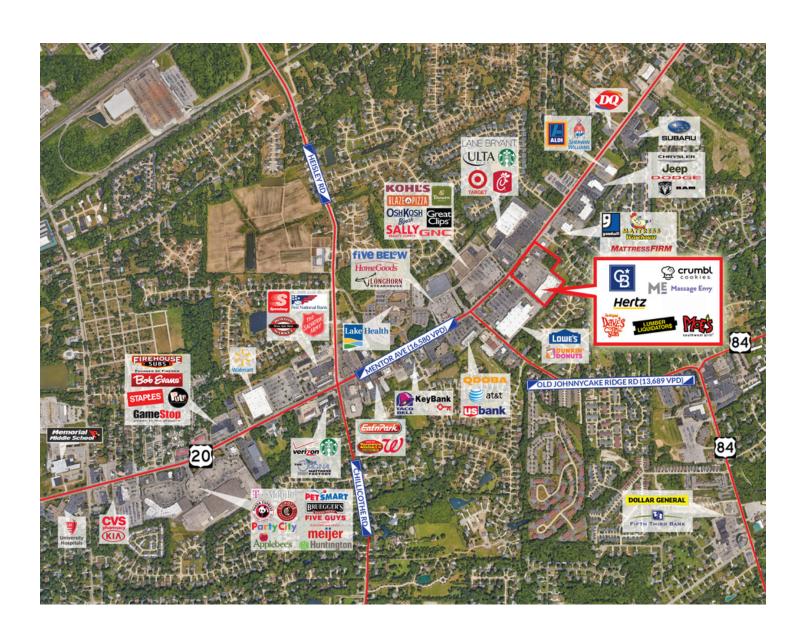

#### PROPERTY HIGHLIGHTS

- 25,000 Sq. Ft. (Current Bed Bath & Beyond) Available
- · National Tenants include: Lumber Liquidators, Massage Envy, Hertz, Crumbl Cookies, and Moe's SW Grill
- · Neighboring National Brands: Lowe's, Kohl's, Chick-Fil-A, Ulta, Target, Arby's
- · Great Location for Home Furnishings, Home Accessories, Remodeling, Apparel, and Repair
- · Full-service traffic signal at entrance to Towne Centre and Target with other points of ingress and egress.