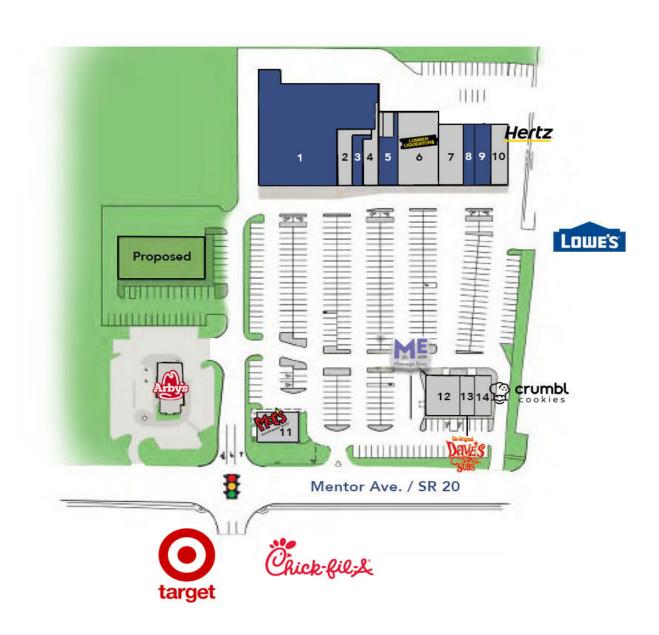

#### PROPERTY DESCRIPTION

Mentor Towne Centre is conveniently located in a dense, developed retail market.

#### PROPERTY HIGHLIGHTS

- 25,000 Sq. Ft. (Current Bed Bath & Beyond) Available
- · National Tenants include: Lumber Liquidators, Massage Envy, Hertz, Crumbl Cookies, and Moe's SW Grill
- · Neighboring National Brands: Lowe's, Kohl's, Chick-Fil-A, Ulta, Target, Arby's
- · Great Location for Home Furnishings, Home Accessories, Remodeling, Apparel, and Repair
- · Full-service traffic signal at entrance to Towne Centre and Target with other points of ingress and egress.

· Traffic Count: 16.580 VPD