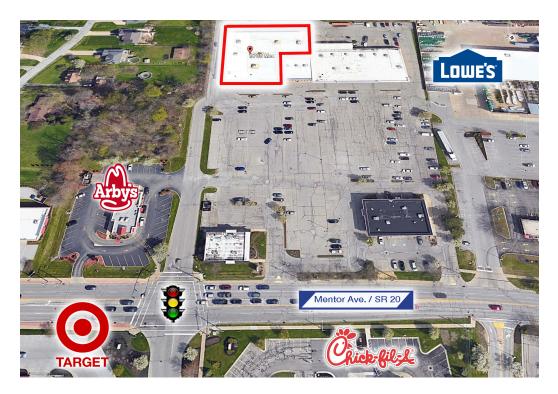

#### PROPERTY HIGHLIGHTS

- 25,000 Sq. Ft. (Current Bed Bath & Beyond) Available
- · National Tenants include: Lumber Liquidators, Massage Envy, Hertz, Crumbl Cookies, and Moe's SW Grill
- · Neighboring National Brands: Lowe's, Kohl's, Chick-Fil-A, Ulta, Target, Arby's
- · Great Location for Home Furnishings, Home Accessories, Remodeling, Apparel, and Repair
- · Full-service traffic signal at entrance to Towne Centre and Target with other points of ingress and egress.

· Traffic Count: 16.580 VPD