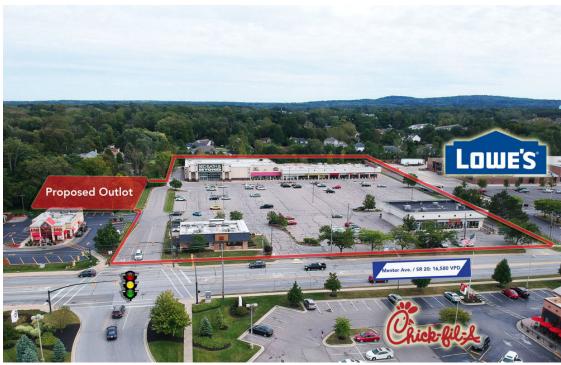

#### PROPERTY HIGHLIGHTS

- 25,000 Sq. Ft. (Current Bed Bath & Beyond) Available
- · National Tenants include: Lumber Liquidators, Massage Envy, Hertz, Crumbl Cookies, and Moe's SW Grill
- · Neighboring National Brands: Lowe's, Kohl's, Chick-Fil-A, Ulta, Target, Arby's
- · Great Location for Home Furnishings, Home Accessories, Remodeling, Apparel, and Repair
- · Full-service traffic signal at entrance to Towne Centre and Target with other points of ingress and egress.

· Traffic Count: 16.580 VPD