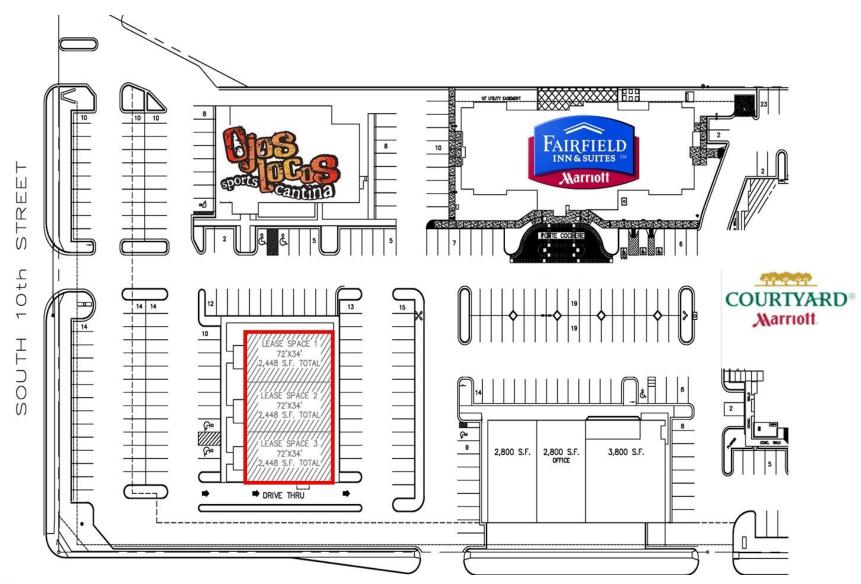

### OFFFRING SUMMARY

CBCWORLDWIDE.COM

| OFFERING SOMMARI   |                 |
|--------------------|-----------------|
| Available SF:      | 7,344 SF        |
| Minimum Divisible: | 2,448 SF        |
| Max Contiguous:    | 7,344 SF        |
| Lease Rate:        | \$28.00 PSF/ YR |
| NNN:               | \$6.00          |

### PROPERTY HIGHLIGHTS

- Easy Access from Interstate 2
- Proximity to Shopping, Dining and Entertainment
- Directly across from La Plaza Mall
- Proximity to McAllen Miller International Airport
- Hard Corner Location
- Drive Thru Space Available