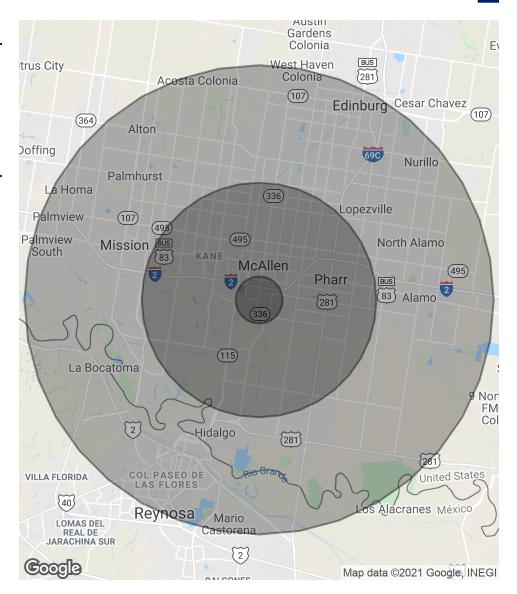

# FAIRWAY PLAZA

2201 S. 10th Street, McAllen, TX 78501

| POPULATION           | 1 MILE          | 5 MILES               | 10 MILES            |
|----------------------|-----------------|-----------------------|---------------------|
| Total Population     | 3,722           | 170,152               | 476,207             |
| Average age          | 36.3            | 31.6                  | 29.8                |
| Average age (Male)   | 34.7            | 29.8                  | 28.2                |
| Average age (Female) | 37.6            | 33.4                  | 31.4                |
|                      |                 |                       |                     |
| HOUSEHOLDS & INICOME |                 |                       |                     |
| HOUSEHOLDS & INCOME  | 1 MILE          | 5 MILES               | 10 MILES            |
| Total households     | 1 MILE<br>1,345 | <b>5 MILES</b> 53,382 | 10 MILES<br>138,987 |
|                      |                 |                       |                     |
| Total households     | 1,345           | 53,382                | 138,987             |

<sup>\*</sup> Demographic data derived from 2010 US Census