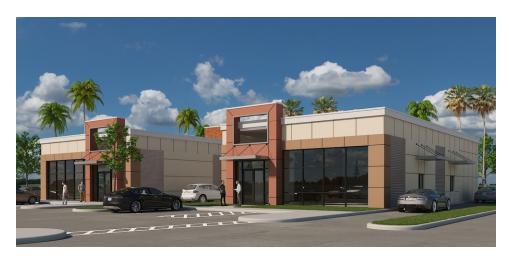

### FAIRWAY PLAZA

2201 S. 10th Street, McAllen, TX 78501

### PROPERTY OVERVIEW

This new construction strip center is located in one of McAllen, TX busiest retail districts. This multi- tenant strip center sits directly across from the La Plaza Mall, one of Simon Properties highest grossing malls, and has excellent Expressway proximity. The site also has proximity to Entertainment, Shopping, and Dinning. The exposure from La Plaza Mall provides this premier strip center with excellent exposure and makes it ideal for retail and professional service users.

### PROPERTY HIGHLIGHTS

- Easy Access from Interstate 2
- Proximity to Shopping, Dining and Entertainment
- Directly across from La Plaza Mall
- Proximity to McAllen Miller International Airport
- Hard Corner Location
- Drive Thru Space Available