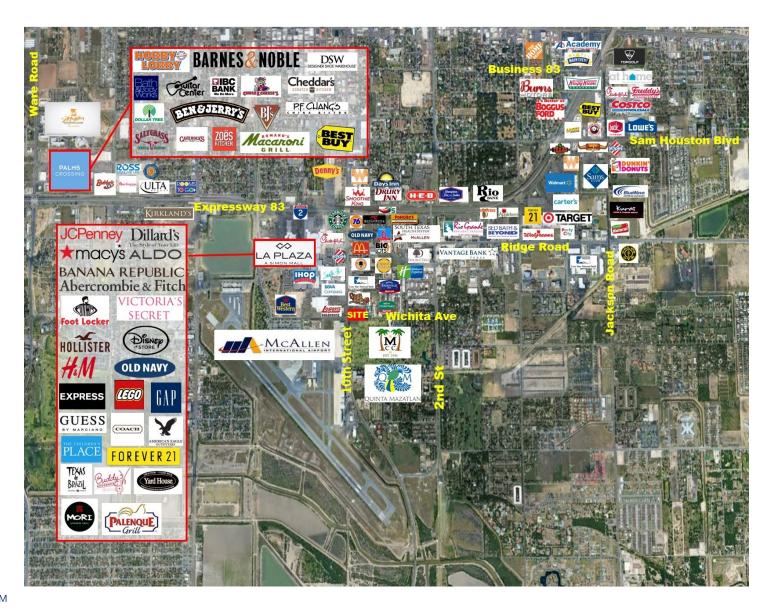

### PROPERTY OVERVIEW

This new construction strip center is located in one of McAllen, TX busiest retail districts. This multi- tenant strip center sits directly across from the La Plaza Mall, one of Simon Properties highest grossing malls, and has excellent Expressway proximity. The site also has proximity to Entertainment, Shopping, and Dinning. The exposure from La Plaza Mall provides this premier strip center with excellent exposure and makes it ideal for retail and professional service users.

### PROPERTY HIGHLIGHTS

- Easy Access from Interstate 2
- Proximity to Shopping, Dining and Entertainment
- Directly across from La Plaza Mall
- Proximity to McAllen Miller International Airport
- Hard Corner Location
- Drive Thru Space Available