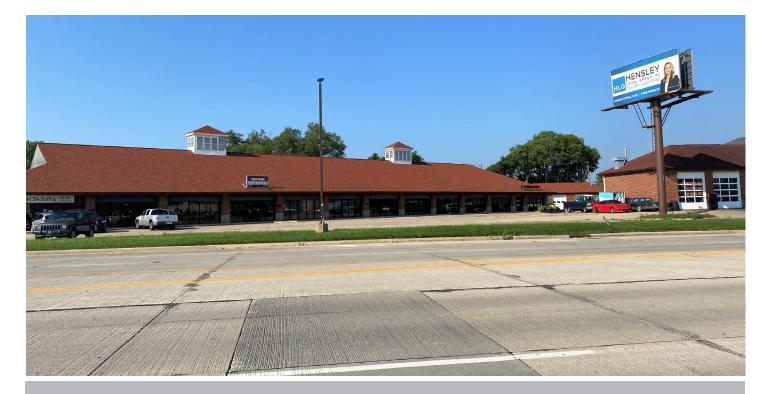

#### **SUMMARY**

With incredible frontage along State Road 38 E, a major thoroughfare running through Lafayette's east side, these two suites would serve a number of uses. Suite J features large windows allowing in an abundance of natural light and was previously home to a motorcycle sales & service user. Suite F has been tastefully finished with several well appointed rooms, previously occupied by a church.

<u>SUITE F</u>

SPACE SIZE: 3,900 SF

**LEASE RATE:** \$3,500 per month, GROSS

SUITE J

SPACE SIZE: 6,500 SF (divisible)

LEASE RATE: \$6,000 per month, GROSS