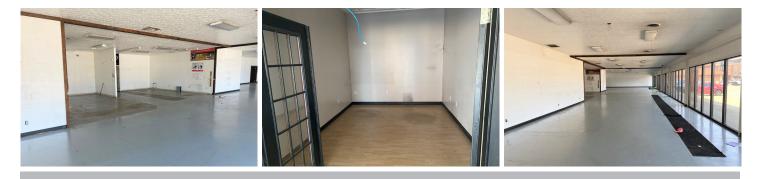

#### **SUMMARY**

With incredible frontage along State Road 38 E, a major thoroughfare running through Lafayette's east side, these two suites would serve a number of uses. Suite J features large windows allowing in an abundance of natural light and was previously home to a motorcycle sales & service user. Suite F has been tastefully finished with several well appointed rooms, previously occupied by a church.

<u>SUITE F</u>

SPACE SIZE: 3,900 SF

**LEASE RATE:** \$3,500 per month, GROSS

SUITE J

SPACE SIZE: 6,500 SF (divisible)

LEASE RATE: \$6,000 per month, GROSS