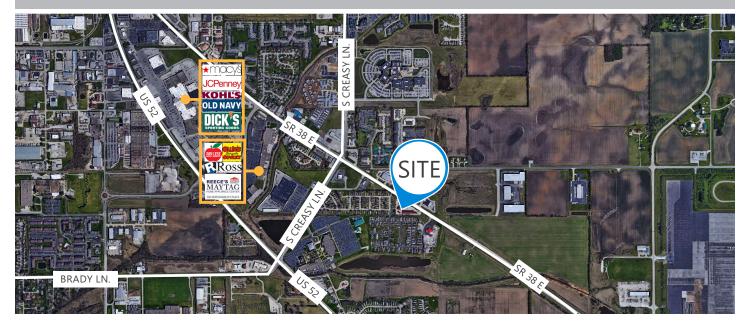

#### **SUMMARY**

With incredible frontage along State Road 38 E, a major thoroughfare running through Lafayette's east side, these two suites would serve a number of uses. Suite J features large windows allowing in an abundance of natural light and was previously home to a motorcycle sales & service user. Suite F has been tastefully finished with several well appointed rooms, previously occupied by a church.