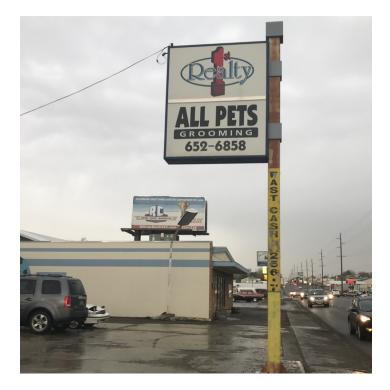

# LEASE

## 1202 & 1212 CENTRAL AVE

Billings, MT 59102



**LEASE RATE** \$11.00 SF/yr + \$2.00 (NNN)

**Todd Sherman**O: 406 656 2001 | C: 406 570 8961 todd@cbcmontana.com



# **LEASE**

## 1202 & 1212 CENTRAL AVE

Billings, MT 59102





#### **OFFERING SUMMARY**

| Lease Rate:   | \$11.00 SF/yr (NNN)  |
|---------------|----------------------|
| Available SF: | 1,395 - 3,200 SF     |
| Lot Size:     | 17,963 SF            |
| Zonina:       | Community Commercial |

### **PROPERTY OVERVIEW**

Office Space for Lease

1202 Central Ave: 1395 SF 1212 Central Ave: 3200 SF

LEASE RATE

\$11.00 PSF with \$2.00 NNN

### **PROPERTY HIGHLIGHTS**

- ADA Restroom
- Kitchen
- · Multiple Offices







Billings, MT 59102



### **LEASE INFORMATION**

| Lease Type:  | NNN              | Lease Term: | Negotiable    |
|--------------|------------------|-------------|---------------|
| Total Space: | 1,395 - 3,200 SF | Lease Rate: | \$11.00 SF/yr |

## **AVAILABLE SPACES**

| SUITE            | TENANT    | SIZE (SF) | LEASE TYPE | LEASE