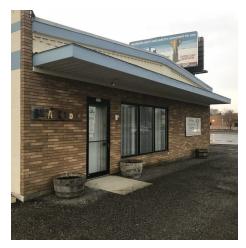

tiple Offices







Billings, MT 59102



### **LEASE INFORMATION**

| Lease Type:  | NNN              | Lease Term: | Negotiable    |
|--------------|------------------|-------------|---------------|
| Total Space: | 1,395 - 3,200 SF | Lease Rate: | \$11.00 SF/yr |

## **AVAILABLE SPACES**

| SUITE            | TENANT    | SIZE (SF) | LEASE TYPE | LEASE RATE    | DESCRIPTION                 |
|------------------|-----------|-----------|------------|---------------|-----------------------------|
| 1212 Central Ave | Available | 3,200 SF  | NNN        | \$11.00 SF/yr | \$11.00 PSF with \$2.00 NNN |
| 1202 Central Ave | Available | 1,395 SF  | NNN        | \$11.00 SF/yr | \$11.00 PSF with \$2.00 NNN |

**Todd Sherman** 



# **PHOTOS**

## 1202 & 1212 CENTRAL AVE

Billings, MT 59102



















## **Todd Sherman**







Billings, MT 59102



### **Todd Sherman**



# DEMOGRAPHICS

## 1202 & 1212 CENTRAL AVE

Billings, MT 59102



| POPULATION           | 1 MILE    | 3 MILES   | 5 MILES   |
|----------------------|-----------|-----------|-----------|
| Total Population     | 11,109    | 65,305    | 112,355   |
| Average Age          | 34.1      | 36.4      | 37.6      |
| Average Age (Male)   | 32.4      | 34.8      | 35.9      |
| Average Age (Female) | 35.4      | 39.2      | 39.6      |
|                      |           |           |           |
| HOUSEHOLDS & INCOME  | 1 MILE    | 3 MILES   | 5 MILES   |
| Total Households     | 5,101     | 28,601    | 48,928    |
| # of Persons per HH  | 2.2       | 2.3       | 2.3       |
| Average HH Income    | \$48,630  | \$