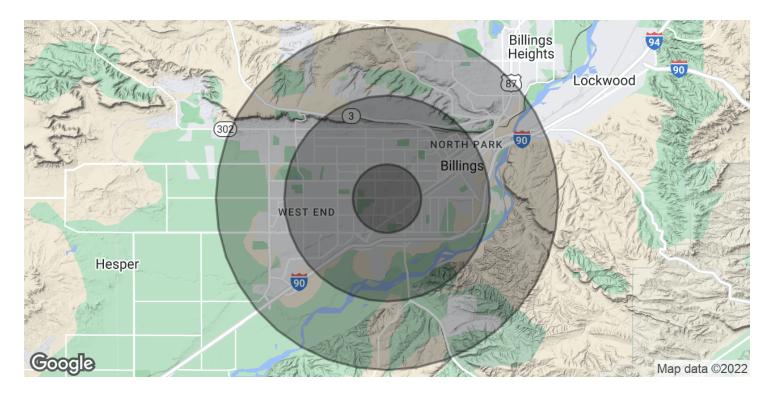

# DEMOGRAPHICS

## 1202 & 1212 CENTRAL AVE

Billings, MT 59102

| POPULATION           | 1 MILE    | 3 MILES   | 5 MILES   |
|----------------------|-----------|-----------|-----------|
| Total Population     | 11,109    | 65,305    | 112,355   |
| Average Age          | 34.1      | 36.4      | 37.6      |
| Average Age (Male)   | 32.4      | 34.8      | 35.9      |
| Average Age (Female) | 35.4      | 39.2      | 39.6      |
|                      |           |           |           |
| HOUSEHOLDS & INCOME  | 1 MILE    | 3 MILES   | 5 MILES   |
| Total Households     | 5,101     | 28,601    | 48,928    |
| # of Persons per HH  | 2.2       | 2.3       | 2.3       |
| Average HH Income    | \$48,630  | \$54,174  | \$55,988  |
| Average House Value  | \$148,957 | \$174,595 | \$178,417 |

<sup>\*</sup> Demographic data derived from 2020 ACS - US Census

**Todd Sherman** 