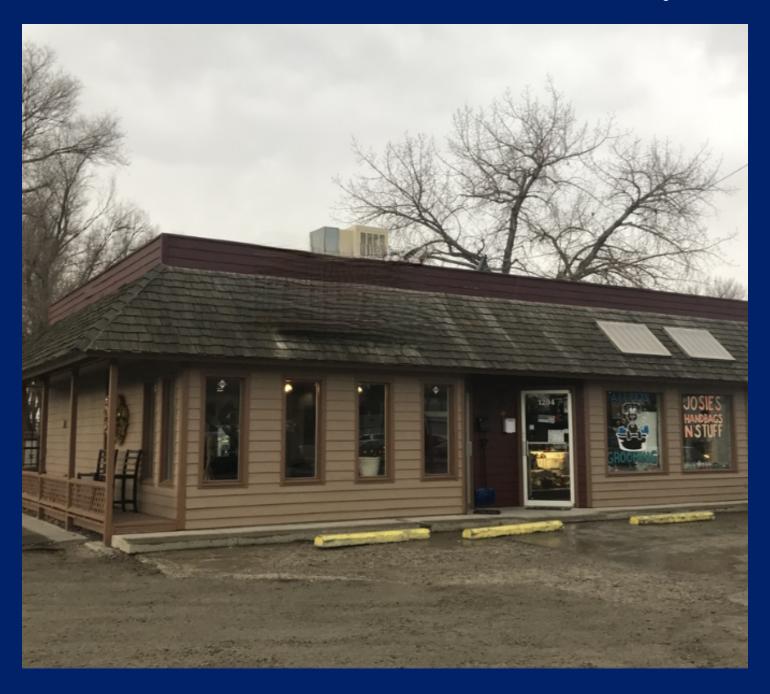

# LEASE

## 1202 & 1212 CENTRAL AVE

Billings, MT 59102



**LEASE RATE** \$11.00 SF/yr + \$2.00 (NNN)

**Todd Sherman**O: 406 656 2001 | C: 406 570 8961 todd@cbcmontana.com



# **LEASE**

## 1202 & 1212 CENTRAL AVE

Billings, MT 59102





#### **OFFERING SUMMARY**

| Lease Rate:   | \$11.00 SF/yr (NNN)  |
|---------------|----------------------|
| Available SF: | 1,395 - 3,200 SF     |
| Lot Size:     | 17,963 SF            |
| Zonina:       | Community Commercial |

### **PROPERTY OVERVIEW**

Office Space for Lease

1202 Central Ave: 1395 SF 1212 Central Ave: 3200 SF

LEASE RATE

\$11.00 PSF with \$2.00 NNN

### **PROPERTY HIGHLIGHTS**

- ADA Restroom
- Kitchen
- · Multiple Offices







Billings, MT 59102



### **LEASE INFORMATION**

| Lease Type:  | NNN              | Lease Term: | Negotiable    |
|--------------|------------------|-----