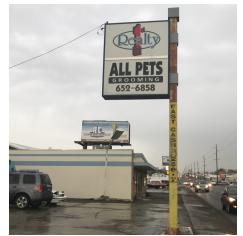

Multiple Offices







Billings, MT 59102



### **LEASE INFORMATION**

| Lease Type:  | NNN              | Lease Term: | Negotiable    |
|--------------|------------------|-------------|---------------|
| Total Space: | 1,395 - 3,200 SF | Lease Rate: | \$11.00 SF/yr |

## **AVAILABLE SPACES**

| SUITE            | TENANT    | SIZE (SF) | LEASE TYPE | LEASE RATE    | DESCRIPTION                 |
|------------------|-----------|-----------|------------|---------------|-----------------------------|
| 1212 Central Ave | Available | 3,200 SF  | NNN        | \$11.00 SF/yr | \$11.00 PSF with \$2.00 NNN |
| 1202 Central Ave | Available | 1,395 SF  | NNN        | \$11.00 SF/yr | \$11.00 PSF with \$2.00 NNN |

**Todd Sherman** 



# **PHOTOS**

## 1202 & 1212 CENTRAL AVE

Billings, MT 59102



















## **Todd Sherman**







Billings, MT 59102



### **Todd Sherman**



# DEMOGRAPHICS

## 1202 & 1212 CENTRAL AVE

Billings, MT 59102



| POPULATION           | 1 MILE    | 3 MILES   | 5 MILES   |
|----------------------|-----------|-----------|-----------|
| Total Population     | 11,109    | 65,305    | 112,355   |
| Average Age          | 34.1      | 36.4      | 37.6      |
| Average Age (Male)   | 32.4      | 34.8      | 35.9      |
| Average Age (Female) | 35.4      | 39.2      | 39.6      |
|                      |           |           |           |
| HOUSEHOLDS & INCOME  | 1 MILE    | 3 MILES   | 5 MILES   |
| Total Households     | 5,101     | 28,601    | 48,928    |
| # of Persons per HH  | 2.2       | 2.3       | 2.3       |
| Average HH Income    | \$48,630