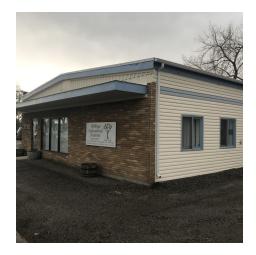

· Multiple Offices







Billings, MT 59102



### **LEASE INFORMATION**

| Lease Type:  | NNN              | Lease Term: | Negotiable    |
|--------------|------------------|-------------|---------------|
| Total Space: | 1,395 - 3,200 SF | Lease Rate: | \$11.00 SF/yr |

## **AVAILABLE SPACES**

| SUITE            | TENANT    | SIZE (SF) | LEASE TYPE | LEASE RATE    | DESCRIPTION                 |
|------------------|-----------|-----------|------------|---------------|-----------------------------|
| 1212 Central Ave | Available | 3,200 SF  | NNN        | \$11.00 SF/yr | \$11.00 PSF with \$2.00 NNN |
| 1202 Central Ave | Available | 1,395 SF  | NNN        | \$11.00 SF/yr | \$11.00 PSF with \$2.00 NNN |

**Todd Sherman** 



# **PHOTOS**

## 1202 & 1212 CENTRAL AVE

Billings, MT 59102



















## **Todd Sherman**







Billings, MT 59102



### **Todd Sherman**



# DEMOGRAPHICS

## 1202 & 1212 CENTRAL AVE

Billings, MT 59102



| POPULATION           | 1 MILE    | 3 MILES   | 5 MILES   |
|----------------------|-----------|-----------|-----------|
| Total Population     | 11,109    | 65,305    | 112,355   |
| Average Age          | 34.1      | 36.4      | 37.6      |
| Average Age (Male)   | 32.4      | 34.8      | 35.9      |
| Average Age (Female) | 35.4      | 39.2      | 39.6      |
|                      |           |           |           |
| HOUSEHOLDS & INCOME  | 1 MILE    | 3 MILES   | 5 MILES   |
| Total Households     | 5,101     | 28,601    | 48,928    |
| # of Persons per HH  | 2.2       | 2.3       | 2.3       |
| Average HH Income    | \$48,630