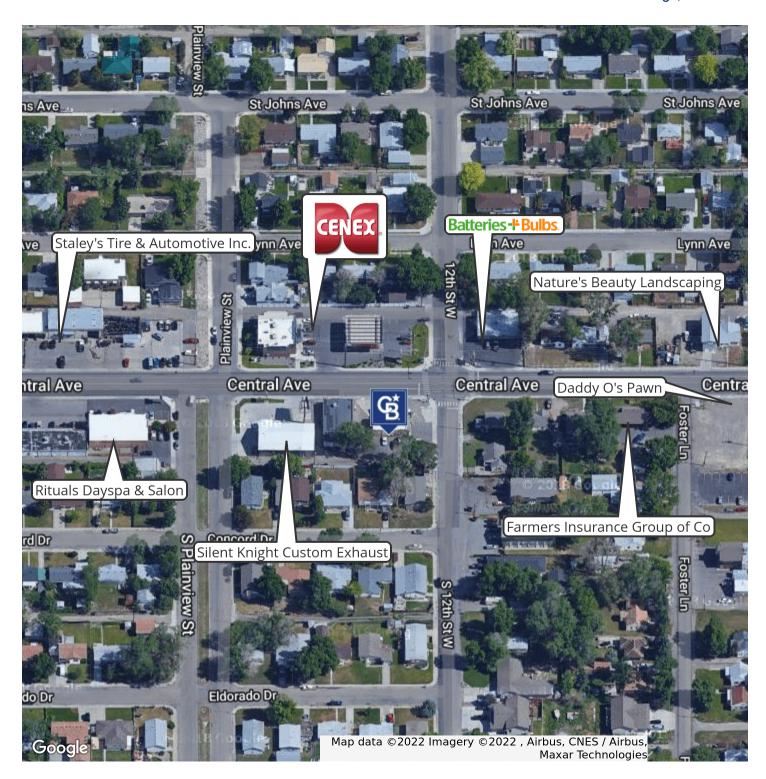

## 1202 & 1212 CENTRAL AVE

Billings, MT 59102

**LEASE RATE** \$11.00 SF/yr + \$2.00 (NNN)

**Todd Sherman**O: 406 656 2001 | C: 406 570 8961 todd@cbcmontana.com

## 1202 & 1212 CENTRAL AVE

Billings, MT 59102