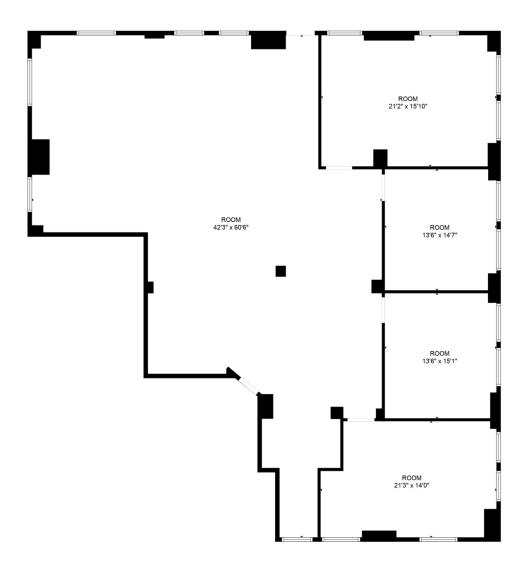

#### **AVAILABLE SPACES**

| SUITE     | TENANT    | SIZE (SF) | LEASE TYPE     | LEASE RATE    |
|-----------|-----------|-----------|----------------|---------------|
| Suite 300 | Available | 2,574 SF  | Modified Gross | \$15.00 SF/yr |