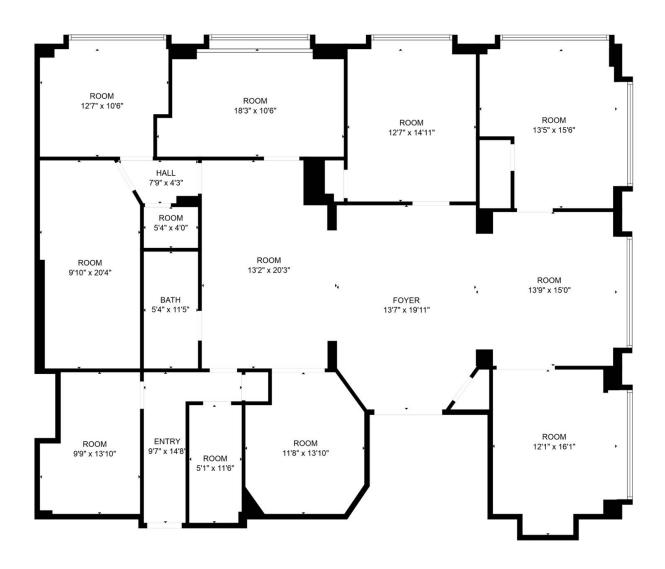

#### **AVAILABLE SPACES**

| SUITE     | TENANT    | SIZE (SF) | LEASE TYPE     | LEASE RATE    | DESCRIPTION              |
|-----------|-----------|-----------|----------------|---------------|--------------------------|
| Suite 100 | Available | 2,420 SF  | Modified Gross | \$24.00 SF/yr | First floor retail space |

#### **AVAILABLE SPACES**

| SUITE     | TENANT    | SIZE (SF) | LEASE TYPE     | LEASE RATE    |
|-----------|-----------|-----------|----------------|---------------|
| Suite 200 | Available | 2,340 SF  | Modified Gross | \$15.00 SF/yr |

#### **AVAILABLE SPACES**

| SUITE     | TENANT    | SIZE (SF) | LEASE TYPE     | LEASE RATE    |
|-----------|-----------|-----------|----------------|---------------|
| Suite 300 | Available | 2,574 SF  | Modified Gross | \$15.00 SF/yr |

#### **AVAILABLE SPACES**

| SUITE     | TENANT    | SIZE (SF) | LEASE TYPE     | LEASE RATE    |  |
|-----------|-----------|-----------|----------------|---------------|--|
| Suite 400 | Available | 1,676 SF  | Modified Gross | \$15.00 SF/yr |  |

#### **AVAILABLE SPACES**

| SUITE     | TENANT    | SIZE (SF) | LEASE TYPE     | LEASE RATE    |
|-----------|-----------|-----------|----------------|---------------|
| Suite 401 | Available | 990 SF    | Modified Gross | \$15.00 SF/yr |

#### **AVAILABLE SPACES**

| SUITE     | TENANT    | SIZE (SF) | LEASE TYPE     | LEASE RATE    |
|-----------|-----------|-----------|----------------|---------------|
| Suite 500 | Available | 1,869 SF  | Modified Gross | \$15.00 SF/yr |

#### **AVAILABLE SPACES**

| SUITE     | TENANT    | SIZE (SF) | LEASE TYPE     | LEASE RATE    |  |
|-----------|-----------|-----------|----------------|---------------|--|
| Suite 501 | Available | 733 SF    | Modified Gross | \$15.00 SF/yr |  |