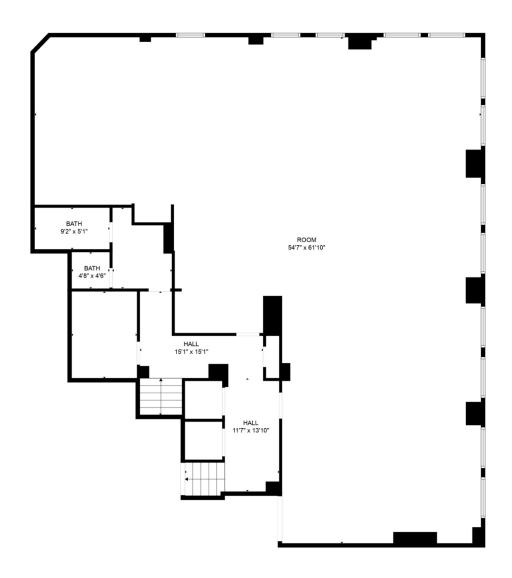

#### **AVAILABLE SPACES**

| SUITE     | TENANT    | SIZE (SF) | LEASE TYPE     | LEASE RATE    |  |
|-----------|-----------|-----------|----------------|---------------|--|
| Suite 600 | Available | 2,672 SF  | Modified Gross | \$15.00 SF/yr |  |

#### **AVAILABLE SPACES**

| SUITE     | TENANT    | SIZE (SF) | LEASE TYPE     | LEASE RATE    |  |
|-----------|-----------|-----------|----------------|---------------|--|
| Suite 700 | Available | 2,595 SF  | Modified Gross | \$15.00 SF/yr |  |