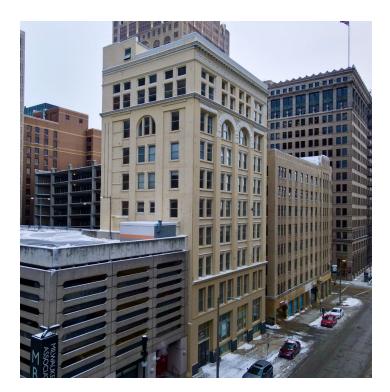

### THE SENTINEL BUILDING

225 E Mason St Milwaukee, WI 53202

#### PROPERTY OVERVIEW

Historic building in an excellent location with layouts to suit almost any user. A main level with excellent visibility, a wide open 2nd floor with high exposed ceilings, and divisible office suites from the 3rd floor to the 10th. Ownership is willing to work with prospective tenants on build out.

#### PROPERTY HIGHLIGHTS

- Excellent Location
- Ground Floor Retail Opportunity
- Motivated Ownership