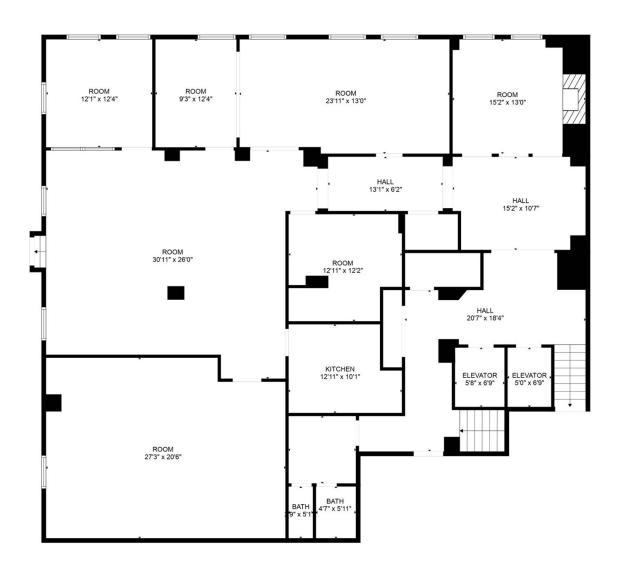

#### **AVAILABLE SPACES**

| SUITE     | TENANT    | SIZE (SF) | LEASE TYPE     | LEASE RATE    |  |
|-----------|-----------|-----------|----------------|---------------|--|
| Suite 800 | Available | 1,630 SF  | Modified Gross | \$15.00 SF/yr |  |

#### **AVAILABLE SPACES**

| SUITE     | TENANT    | SIZE (SF) | LEASE TYPE     | LEASE RATE    |
|-----------|-----------|-----------|----------------|---------------|
| Suite 900 | Available | 2,733 SF  | Modified Gross | \$15.00 SF/yr |