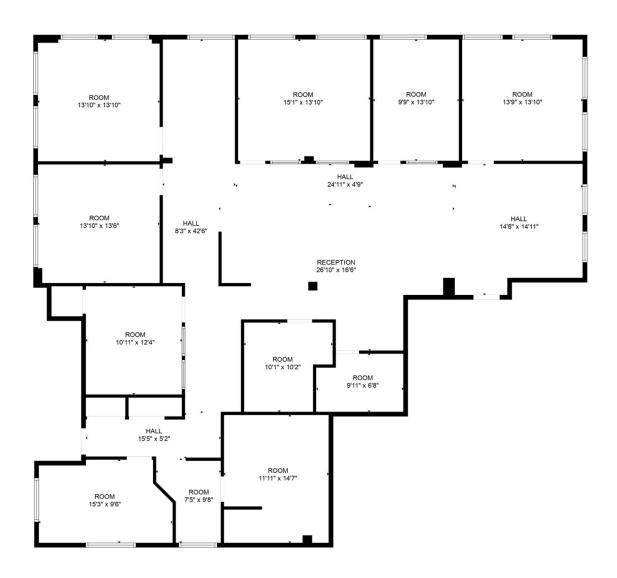

#### **AVAILABLE SPACES**

| SUITE     | TENANT    | SIZE (SF) | LEASE TYPE     | LEASE RATE    |
|-----------|-----------|-----------|----------------|---------------|
| Suite 500 | Available | 1,869 SF  | Modified Gross | \$15.00 SF/yr |

#### **AVAILABLE SPACES**

| SUITE     | TENANT    | SIZE (SF) | LEASE TYPE     | LEASE RATE    |  |
|-----------|-----------|-----------|----------------|---------------|--|
| Suite 501 | Available | 733 SF    | Modified Gross | \$15.00 SF/yr |  |