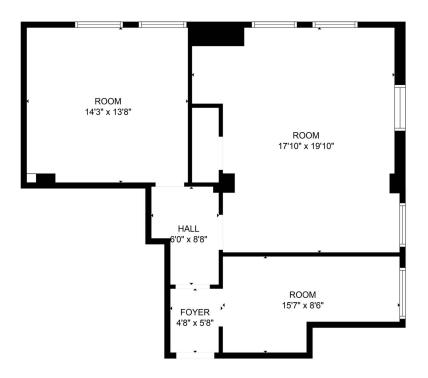

#### **AVAILABLE SPACES**

| SUITE     | TENANT    | SIZE (SF) | LEASE TYPE     | LEASE RATE    |
|-----------|-----------|-----------|----------------|---------------|
| Suite 500 | Available | 1,869 SF  | Modified Gross | \$15.00 SF/yr |

#### **AVAILABLE SPACES**

| SUITE     | TENANT    | SIZE (SF) | LEASE TYPE     | LEASE RATE    |  |
|-----------|-----------|-----------|----------------|---------------|--|
| Suite 501 | Available | 733 SF    | Modified Gross | \$15.00 SF/yr |  |