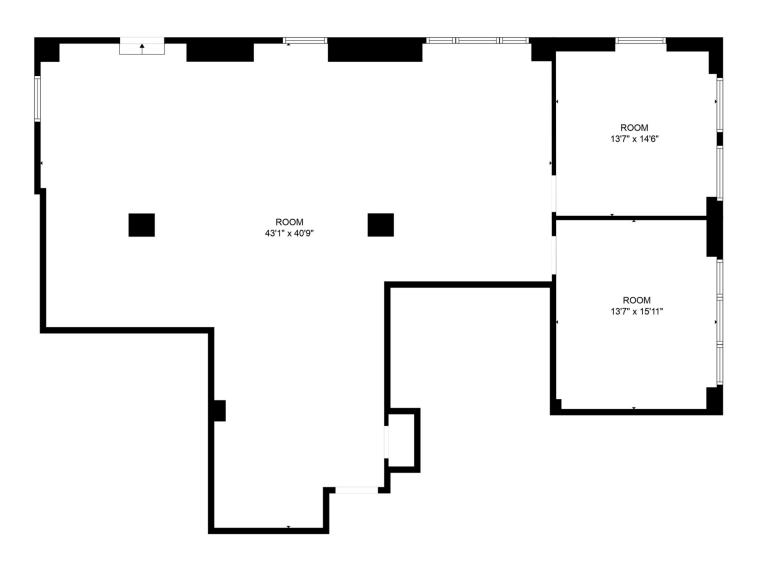

#### **AVAILABLE SPACES**

| SUITE     | TENANT    | SIZE (SF) | LEASE TYPE     | LEASE RATE    |  |
|-----------|-----------|-----------|----------------|---------------|--|
| Suite 400 | Available | 1,676 SF  | Modified Gross | \$15.00 SF/yr |  |

#### **AVAILABLE SPACES**

| SUITE     | TENANT    | SIZE (SF) | LEASE TYPE     | LEASE RATE    |
|-----------|-----------|-----------|----------------|---------------|
| Suite 401 | Available | 990 SF    | Modified Gross | \$15.00 SF/yr |