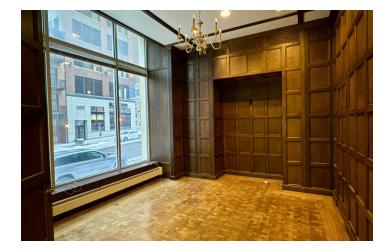

#### **AVAILABLE SPACES**

| SUITE     | TENANT    | SIZE (SF) | LEASE TYPE     | LEASE RATE    | DESCRIPTION              |
|-----------|-----------|-----------|----------------|---------------|--------------------------|
| Suite 100 | Available | 2,420 SF  | Modified Gross | \$24.00 SF/yr | First floor retail space |