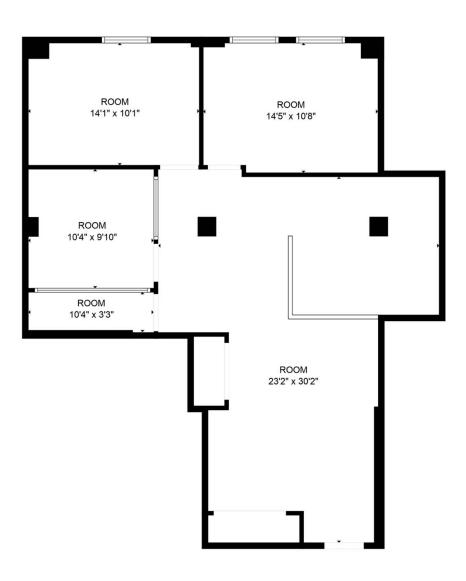

#### **AVAILABLE SPACES**

| SUITE     | TENANT    | SIZE (SF) | LEASE TYPE     | LEASE RATE    |  |
|-----------|-----------|-----------|----------------|---------------|--|
| Suite 400 | Available | 1,676 SF  | Modified Gross | \$15.00 SF/yr |  |

#### **AVAILABLE SPACES**

| SUITE     | TENANT    | SIZE (SF) | LEASE TYPE     | LEASE RATE    |
|-----------|-----------|-----------|----------------|---------------|
| Suite 401 | Available | 990 SF    | Modified Gross | \$15.00 SF/yr |