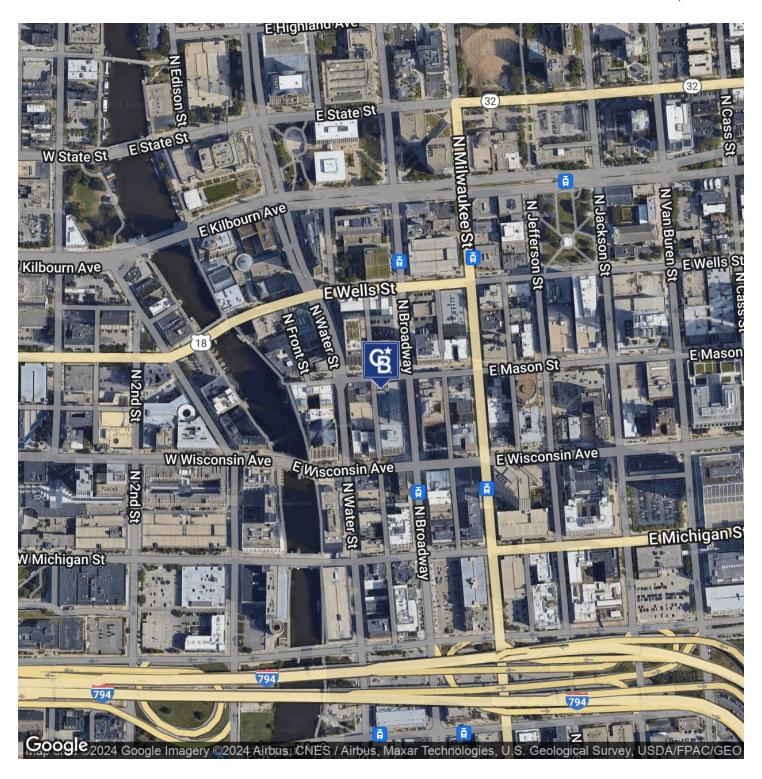

-------|-----------|-----------|-----------|
| Total Population     | 23,880    | 190,547   | 425,778   |
| Average Age          | 32.4      | 30.3      | 32.9      |
| Average Age (Male)   | 31.2      | 29.4      | 31.8      |
| Average Age (Female) | 33.2      | 30.6      | 33.9      |
|                      |           |           |           |
| HOUSEHOLDS & INCOME  | 1 MILE    | 3 MILES   | 5 MILES   |
| Total Households     | 14,447    | 90,388    | 191,839   |
| # of Persons per HH  | 1.7       | 2.1       | 2.2       |
| Average HH Income    | \$75,567  | \$48,742  | \$57,494  |
| Average House Value  | \$266,384 | \$144,421 | \$150,071 |

<sup>\*</sup> Demographic data derived from 2020 ACS - US Census



## LOCATION

### THE SENTINEL BUILDING

225 E Mason St Milwaukee, WI 53202