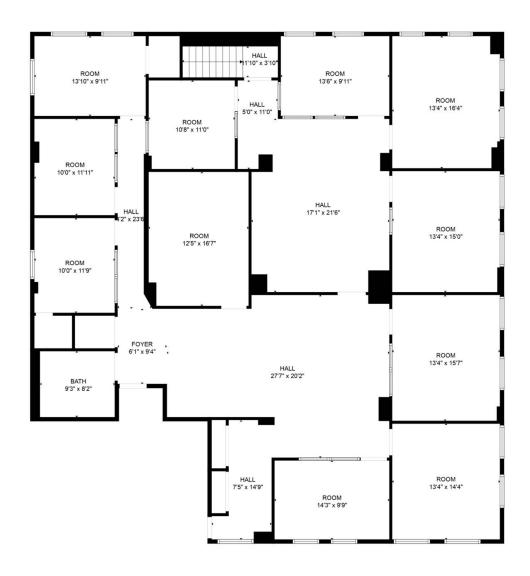

#### **AVAILABLE SPACES**

| SUITE     | TENANT    | SIZE (SF) | LEASE TYPE     | LEASE RATE    |
|-----------|-----------|-----------|----------------|---------------|
| Suite 900 | Available | 2,733 SF  | Modified Gross | \$15.00 SF/yr |

#### **AVAILABLE SPACES**

| SUITE      | TENANT    | SIZE (SF) | LEASE TYPE     | LEASE RATE    |
|------------|-----------|-----------|----------------|---------------|
| Suite 1000 | Available | 3,231 SF  | Modified Gross | \$15.00 SF/yr |