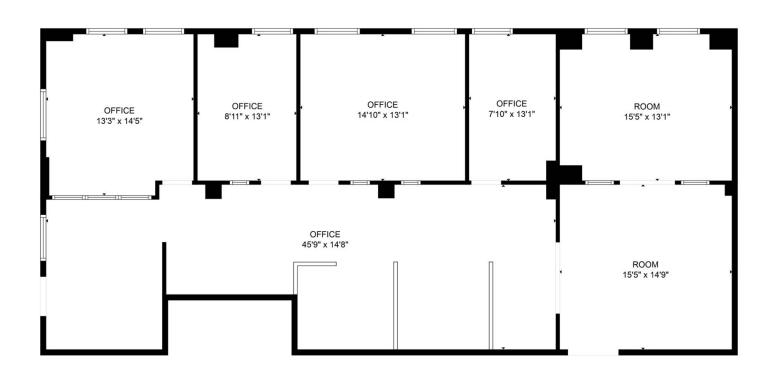

#### **AVAILABLE SPACES**

| SUITE      | TENANT    | SIZE (SF) | LEASE TYPE     | LEASE RATE    |
|------------|-----------|-----------|----------------|---------------|
| Suite 1000 | Available | 3,231 SF  | Modified Gross | \$15.00 SF/yr |