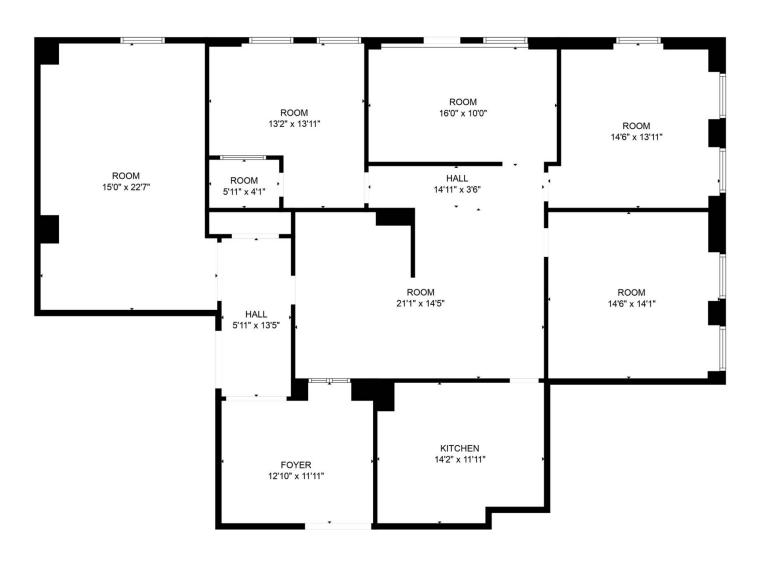

#### **AVAILABLE SPACES**

| SUITE     | TENANT    | SIZE (SF) | LEASE TYPE     | LEASE RATE    |  |
|-----------|-----------|-----------|----------------|---------------|--|
| Suite 600 | Available | 2,672 SF  | Modified Gross | \$15.00 SF/yr |  |

#### **AVAILABLE SPACES**

| SUITE     | TENANT    | SIZE (SF) | LEASE TYPE     | LEASE RATE    |  |
|-----------|-----------|-----------|----------------|---------------|--|
| Suite 700 | Available | 2,595 SF  | Modified Gross | \$15.00 SF/yr |  |