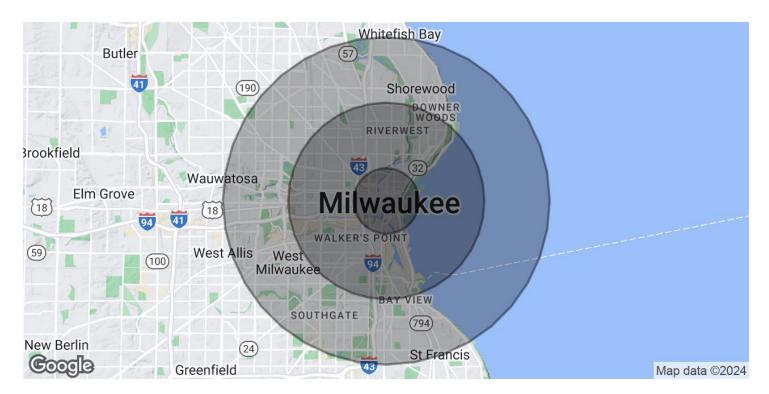

## **DEMOGRAPHICS**

### THE SENTINEL BUILDING

225 E Mason St Milwaukee, WI 53202

| POPULATION           | 1 MILE    | 3 MILES   | 5 MILES   |
|----------------------|-----------|-----------|-----------|
| Total Population     | 23,880    | 190,547   | 425,778   |
| Average Age          | 32.4      | 30.3      | 32.9      |
| Average Age (Male)   | 31.2      | 29.4      | 31.8      |
| Average Age (Female) | 33.2      | 30.6      | 33.9      |
|                      |           |           |           |
| HOUSEHOLDS & INCOME  | 1 MILE    | 3 MILES   | 5 MILES   |
| Total Households     | 14,447    | 90,388    | 191,839   |
| # of Persons per HH  | 1.7       | 2.1       | 2.2       |
| Average HH Income    | \$75,567  | \$48,742  | \$57,494  |
| Average House Value  | \$266,384 | \$144,421 | \$150,071 |

<sup>\*</sup> Demographic data derived from 2020 ACS - US Census

## LOCATION

### THE SENTINEL BUILDING

225 E Mason St Milwaukee, WI 53202