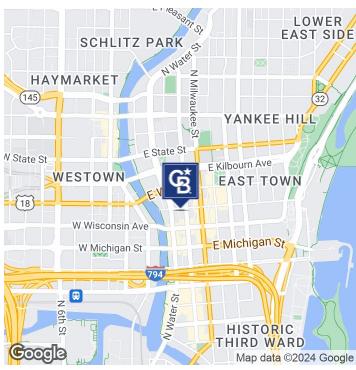

## FOR LEASE

### THE SENTINEL BUILDING

225 E Mason St Milwaukee, WI 53202





#### OFFERING SUMMARY

| Lease Rate:    | \$15.00 - 24.00 SF MG |
|----------------|-----------------------|
| Building Size: | 30,848 SF             |
| Available SF:  | 25,463 SF             |
| Suite Size:    | 733 - 3,231 SF        |
| Lot Size:      | 3,924 SF              |
| APN:           | 3920683000            |
| Year Built:    | 1892                  |
| Zoning:        | C9F(B)                |

#### PROPERTY OVERVIEW

Historic building in an excellent location with layouts to suit almost any user. A main level with excellent visibility, a wide open 2nd floor with high exposed ceilings, and divisible office suites from the 3rd floor to the 10th. Ownership is willing to work with prospective tenants on build out.

#### PROPERTY HIGHLIGHTS

- Excellent Location
- Ground Floor R