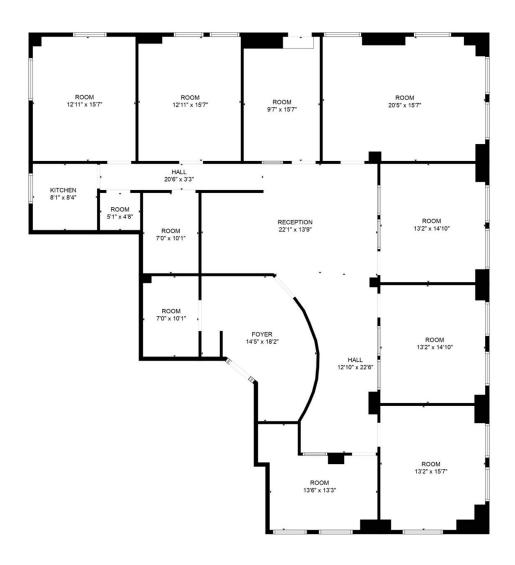

#### **AVAILABLE SPACES**

| SUITE     | TENANT    | SIZE (SF) | LEASE TYPE     | LEASE RATE    | DESCRIPTION              |
|-----------|-----------|-----------|----------------|---------------|--------------------------|
| Suite 100 | Available | 2,420 SF  | Modified Gross | \$24.00 SF/yr | First floor retail space |

#### **AVAILABLE SPACES**

| SUITE     | TENANT    | SIZE (SF) | LEASE TYPE     | LEASE RATE    |
|-----------|-----------|-----------|----------------|---------------|
| Suite 200 | Available | 2,340 SF  | Modified Gross | \$15.00 SF/yr |

#### **AVAILABLE SPACES**

| SUITE     | TENANT    | SIZE (SF) | LEASE TYPE     | LEASE RATE    |
|-----------|-----------|-----------|----------------|---------------|
| Suite 300 | Available | 2,574 SF  | Modified Gross | \$15.00 SF/yr |