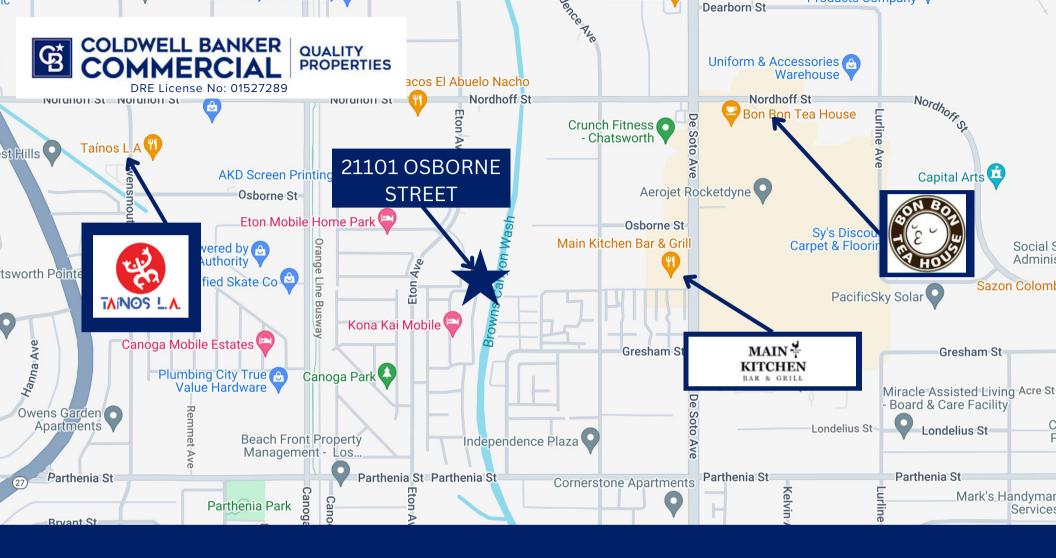

### **LOCATION HIGHLIGHTS:**

- 27 MINUTE DRIVE FROM BOB HOPE AIRPORT
- 1 MINUTE DRIVE FROM NORDHOFF TRANSIT STOP
- 5 MINUTE DRIVE FROM CHATSWORTH COMMUTER RAIL