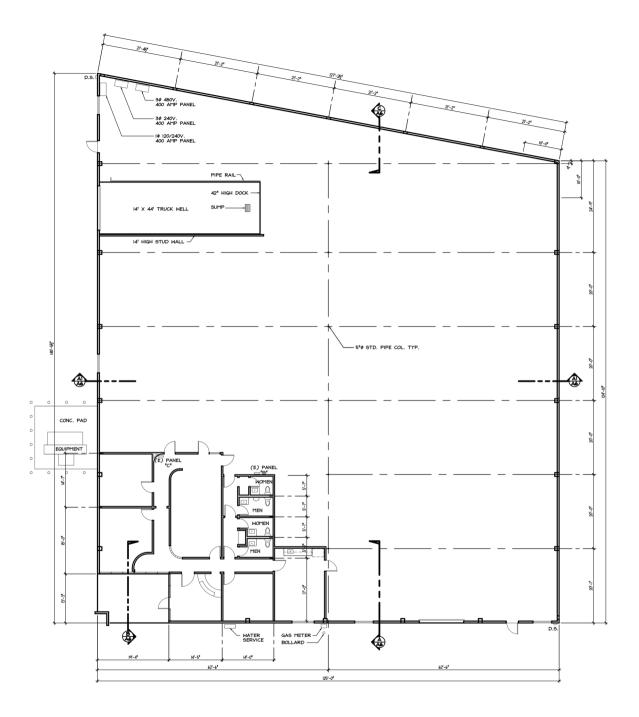

#### **PROPERTY OVERVIEW**

| ADDRESS                | 21101 OSBORNE<br>STREET, CANOGA<br>PARK, CA 91304 |
|------------------------|---------------------------------------------------|
| ZONING                 | LAMR2                                             |
| TENANCY                | SINGLE                                            |
| TOTAL BUILDING<br>SIZE | 17,081 SF                                         |
| CLEAR HEIGHT           | 15′                                               |
| PARKING                | 33                                                |
| GL DOORS               | 1 / 12' X 12' REAR                                |
| HVAC                   | IN OFFICES                                        |

### **PROPERTY HIGHLIGHTS:**

7 OFFICES AND 4 RESTROOMS APPROXIMATELY 2,154 SF.

- High Image Building With Good Office Distribution Corporate Headquarters
- Great Loading Dock, Truck Well, Plus At Grade Roll Up Door (14' x 44')
- Coffee Bar / Kitchen
- HVAC in Offices
- Like New Parking Lot
- Lots of Power