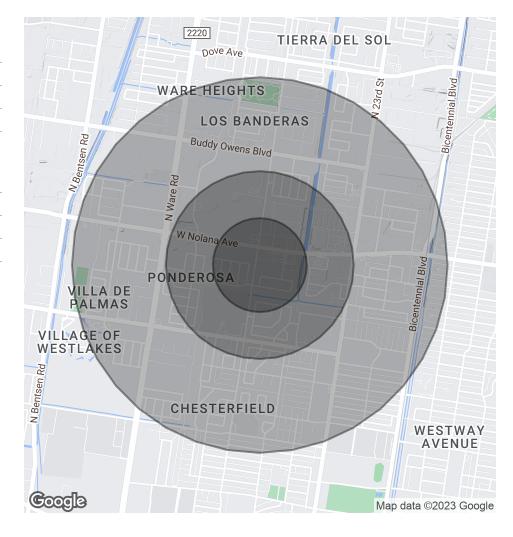

### **DEMOGRAPHICS**

### **SEC OF NOLANA AVE & 29TH STREET**

McAllen, TX 78504

| POPULATION           | 0.25 MILES | 0.5 MILES | 1 MILE |
|----------------------|------------|-----------|--------|
| Total Population     | 798        | 4,108     | 15,942 |
| Average Age          | 31.4       | 31.2      | 31.6   |
| Average Age (Male)   | 28.8       | 28        | 28.2   |
| Average Age (Female) | 39.7       | 38.2      | 36.6   |

| HOUSEHOLDS & INCOME | 0.25 MILES | 0.5 MILES | 1 MILE    |
|---------------------|------------|-----------|-----------|
| Total Households    | 257        | 1,412     | 5,477     |
| # of Persons per HH | 3.1        | 2.9       | 2.9       |
| Average HH Income   | \$76,867   | \$62,714  | \$54,463  |
| Average House Value | \$138,600  | \$120,838 | \$110,929 |