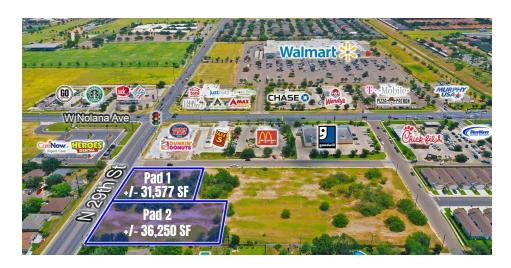

### **SEC OF NOLANA AVENUE & 29TH STREET**

McAllen, TX 78504

Situated at the south east corner of the signaled intersection of Nolana Avenue and 29th St., this site guarantees maximum exposure and is easily accessible. Adjacent space will be occupied by Dunkin Donuts and Jersey Mike's, creating additional foot and vehicle traffic. Nearby attractions include; Wal-Mart, Chick-Fil-A, McDonald's, Chase Bank, Jack in the Box, BlueWave Carwash, and many more.