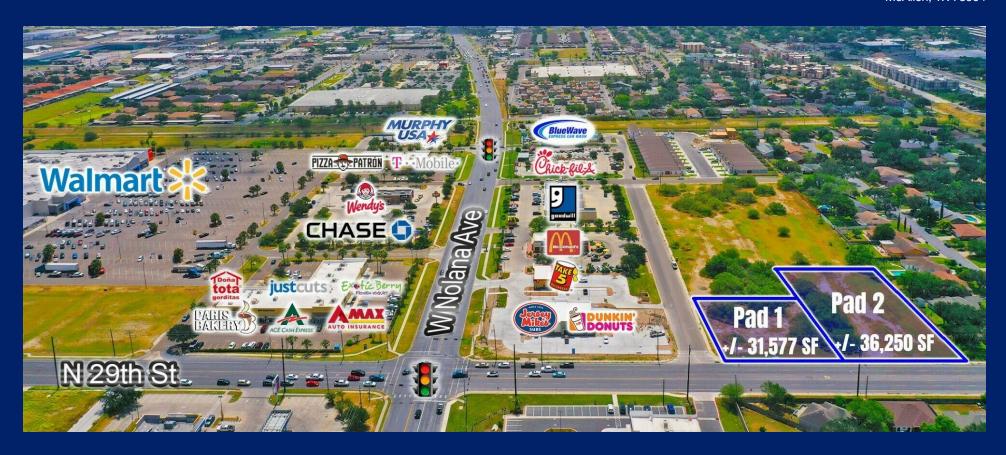

## AERIAL

### **SEC NOLANA AVE & 29TH STREET**

McAllen, TX 78504

Daniel Galvan, SIOR, CCIM 956 451 2983 dgalvan@cbcworldwide.com

### **SEC OF NOLANA AVENUE & 29TH STREET**

McAllen, TX 78504

Situated at the south east corner of the signaled intersection of Nolana Avenue and 29th St., this site guarantees maximum exposure and is easily accessible. Adjacent space will be occupied by Dunkin Donuts and Jersey Mike's, creating additional foot and vehicle traffic. Nearby attractions include; Wal-Mart, Chick-Fil-A, McDonald's, Chase Bank, Jack in the Box, BlueWave Carwash, and many more.