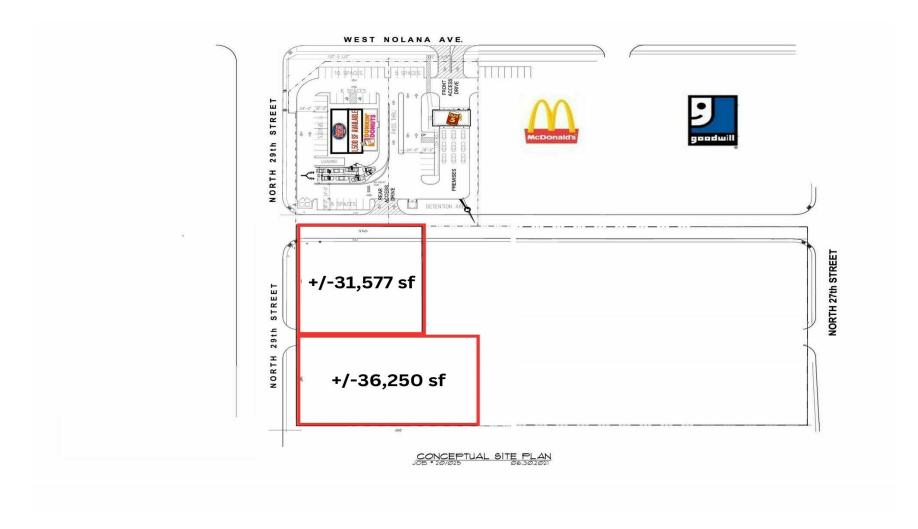

### SITE PLAN

### **SEC OF NOLANA AVENUE & 29TH STREET**

McAllen, TX 78504

Daniel Galvan, SIOR, CCIM 956 451 2983 dgalvan@cbcworldwide.com