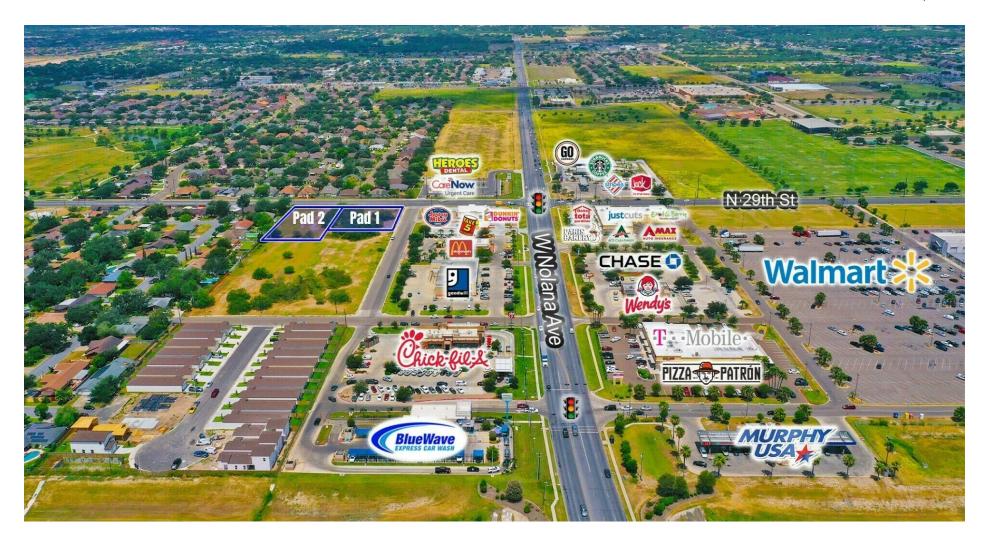

### **SEC OF NOLANA AVENUE & 29TH STREET**

McAllen, TX 78504

Situated at the south east corner of the signaled intersection of Nolana Avenue and 29th St., this site guarantees maximum exposure and is easily accessible. Adjacent space will be occupied by Dunkin Donuts and Jersey Mike's, creating additional foot and vehicle traffic. Nearby attractions include; Wal-Mart, Chick-Fil-A, McDonald's, Chase Bank, Jack in the Box, BlueWave Carwash, and many more.

#### PROPERTY HIGHLIGHTS

- · Excellent Visibility From Nolana Avenue
- Proximity to McAllen's Public Library
- Pad Site Available
- · Extremely High Traffic

## AERIAL