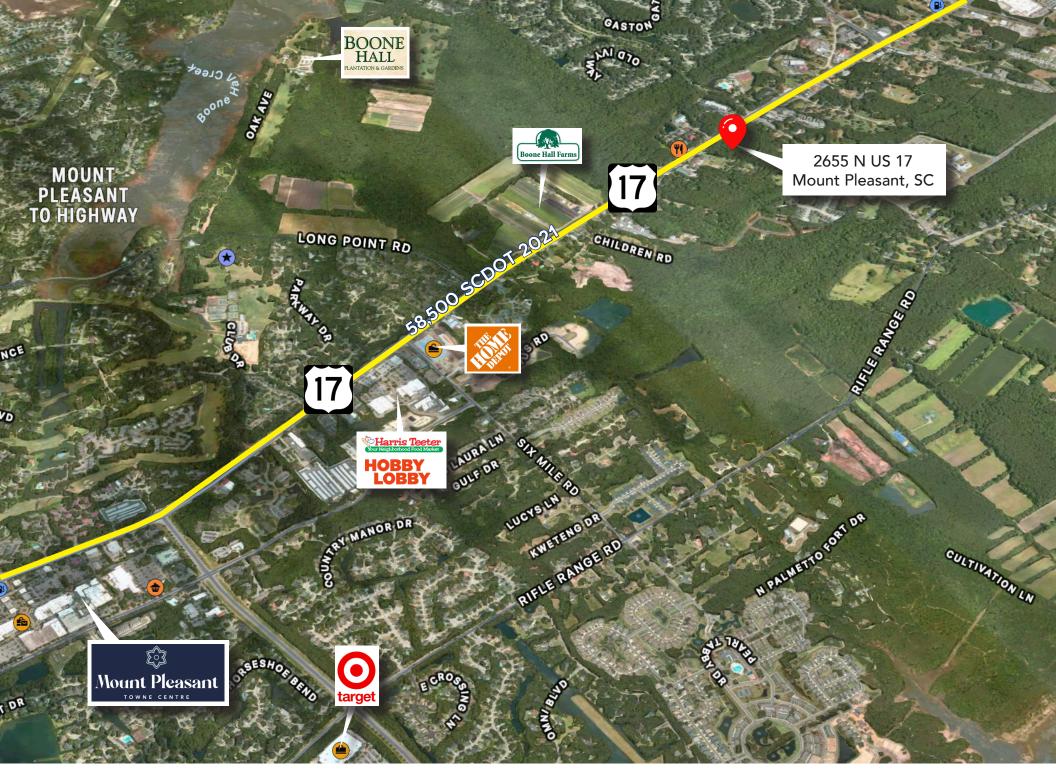

## 4.55 ACRES

ATM

2655 N US 17 MOUNT PLEASANT, SC

COLDWELL BANKER COMMERCIAL ATLANTIC

HANTLIN RD

## VACANT LAND FOR SALE \$3,600,000 - 4.55 ACRES

- TMS #578-00-00-035
- County: Charleston
- Traffic Count: 58,500 SCDOT (2021)

Rectangular tract fronting US 17 North with 165' frontage at highway median break. 704' deep and 337' wide at rear. Most due diligence completed some years ago and available. Would require updating. Information and reports include plat, non-jurisdictional wetlands delineation, phase 1 environmental, water and sewer at site. Recently heavily thinned. Septic permits in hand. Property in Charleston County but contiguous to Town of Mt Pleasant. First 500' of depth in the Sweetgrass Basket overlay district. All 4.55 acres for sale. Owner getting a County approved subdivision into retail, office lots from 1 ac to 2.5ac. Must annex into Mt. Pleasant for sewer access. Currently owner has 5 approved septic tank locations if remains in County.

Highly visible, high traffic commercial parcel on US 17 North in expanding commercial growth corridor. Just south of Hwy 41 intersection and Hamlin Road. Adjacent 1 acre corner and 5.95 ac adjacent property for sale. Can assemble over 10 acres. Possibly additional lots on Hamlin Rd frontage could be added as well.