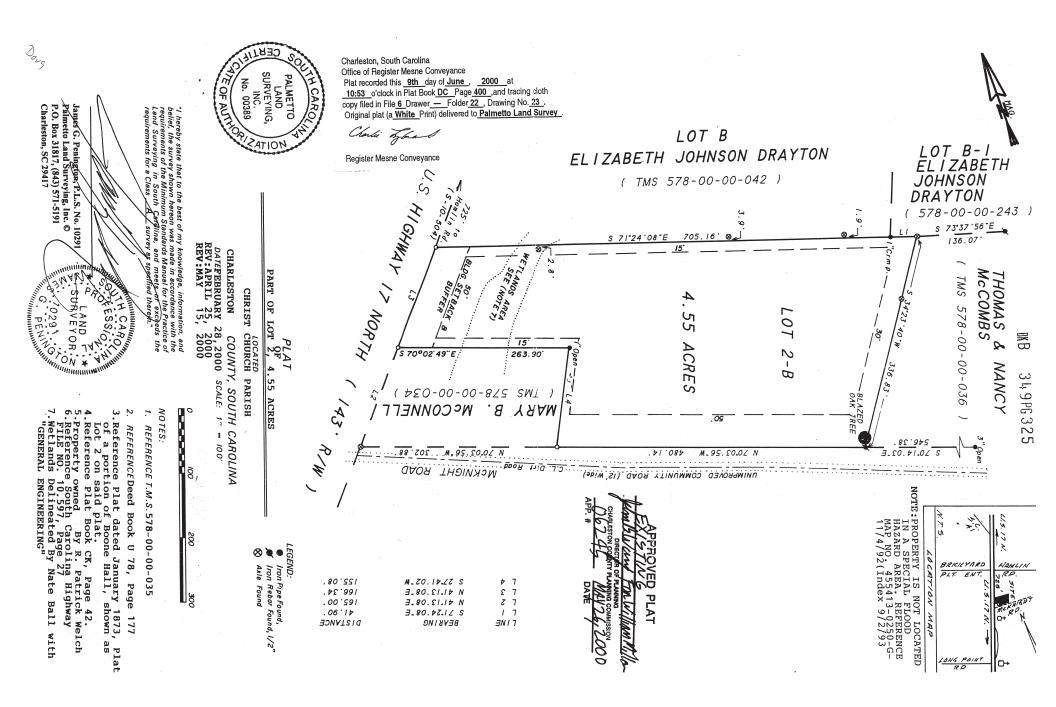

## VACANT LAND FOR SALE \$3,600,000 - 4.55 ACRES

- TMS #578-00-00-035
- County: Charleston
- Traffic Count: 58,500 SCDOT (2021)

Rectangular tract fronting US 17 North with 165' frontage at highway median break. 704' deep and 337' wide at rear. Most due diligence completed some years ago and available. Would require updating. Information and reports include plat, non-jurisdictional wetlands delineation, phase 1 environmental, water and sewer at site. Recently heavily thinned. Septic permits in hand. Property in Charleston County but contiguous to Town of Mt Pleasant. First 500' of depth in the Sweetgrass Basket overlay district. All 4.55 acres for sale. Owner getting a County approved subdivision into retail, office lots from 1 ac to 2.5ac. Must annex into Mt. Pleasant for sewer access. Currently owner has 5 approved septic tank locations if remains in County.