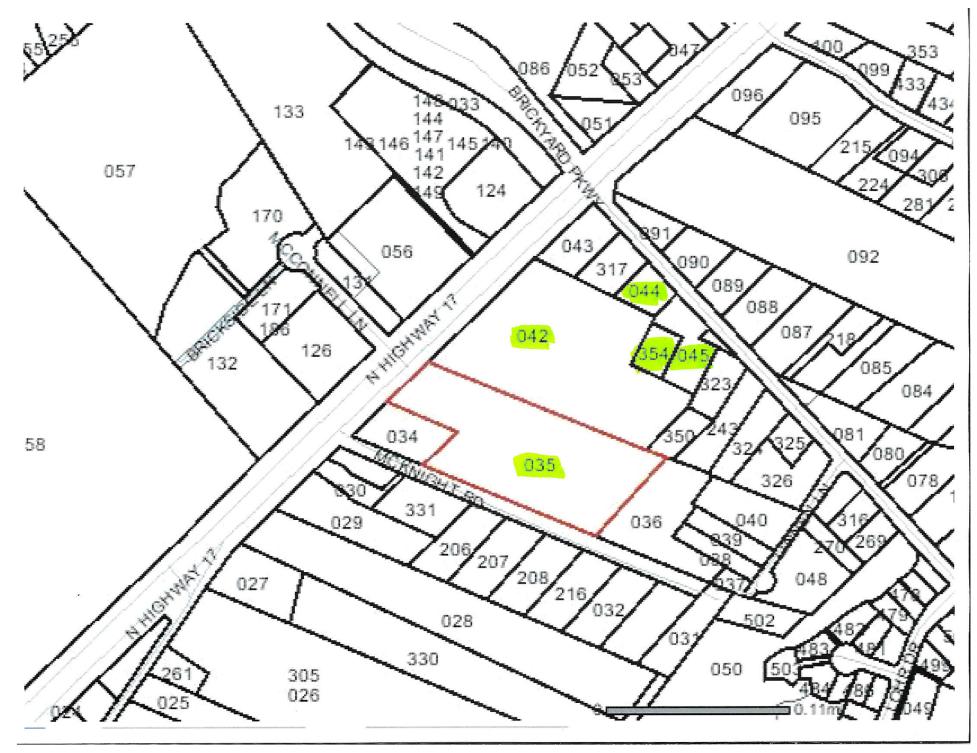

## VACANT LAND FOR SALE \$3,600,000 - 4.55 ACRES

- TMS #578-00-00-035
- County: Charleston
- Traffic Count: 58,500 SCDOT (2021)

Rectangular tract fronting US 17 North with 165' frontage at highway median break. 704' deep and 337' wide at rear. Most due diligence completed some years ago and available. Would require updating. Information and reports include plat, non-jurisdictional wetlands delineation, phase 1 environmental, water and sewer at site. Recently heavily thinned. Septic permits in hand. Property in Charleston County but contiguous to Town of Mt Pleasant. First 500' of depth in the Sweetgrass Basket overlay district. All 4.55 acres for sale. Owner getting a County approved subdivision into retail, office lots from 1 ac to 2.5ac. Must annex into Mt. Pleasant for sewer access. Currently owner has 5 approved septic tank locations if remains in County.

Highly visible, high traffic commercial parcel on US 17 North in expanding commercial growth corridor. Just south of Hwy 41 intersection and Hamlin Road. Adjacent 1 acre corner and 5.95 ac adjacent property for sale. Can assemble over 10 acres. Possibly additional lots on Hamlin Rd frontage could be added as well.