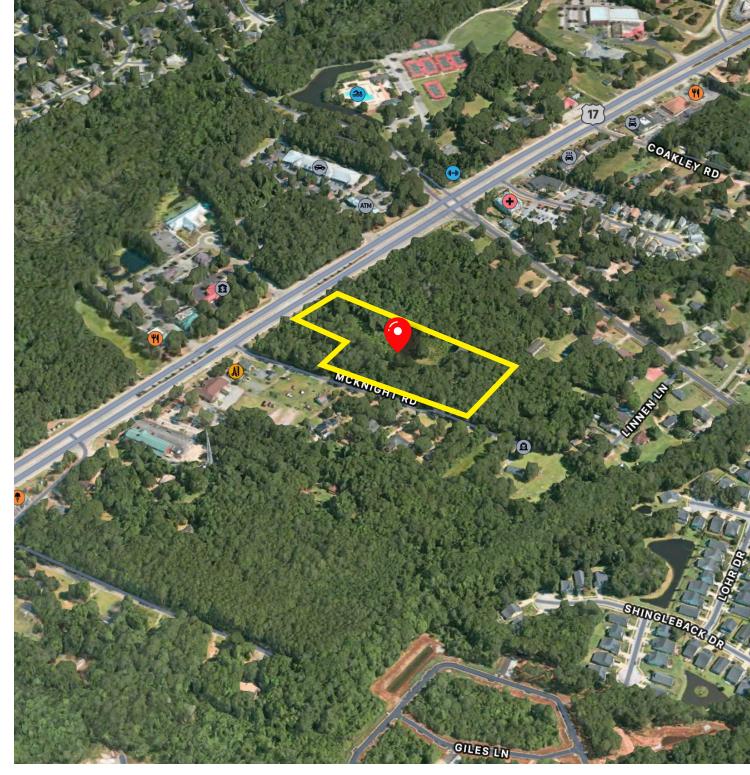

## 4.55 ACRES

ATM

2655 N US 17 MOUNT PLEASANT, SC

COLDWELL BANKER COMMERCIAL ATLANTIC

HANTLIN RD

## VACANT LAND FOR SALE \$3,600,000 - 4.55 ACRES

- TMS #578-00-00-035
- County: Charleston
- Traffic Count: 58,500 SCDOT (2021)

Rectangular tract fronting US 17 North with 165' frontage at highway median break. 704' deep and 337' wide at rear. Most due diligence completed some years ago and available. Would require updating. Information and reports include plat, non-jurisdictional wetlands delineation, phase 1 environmental, water and sewer at site. Recently heavily thinned. Septic permits in hand. Property in Charleston County but contiguous to Town of Mt Pleasant. First 500' of depth in the Sweetgrass Basket overlay district. All 4.55 acres for sale. Owner getting a County approved subdivision into retail, office lots from 1 ac to 2.5ac. Must annex into Mt. Pleasant for sewer access. Currently owner has 5 approved septic tank locations if remains in County.

Highly visible, high traffic commercial parcel on US 17 North in expanding commercial growth corridor. Just south of Hwy 41 intersection and Hamlin Road. Adjacent 1 acre corner and 5.95 ac adjacent property for sale. Can assemble over 10 acres. Possibly additional lots on Hamlin Rd frontage could be added as well.