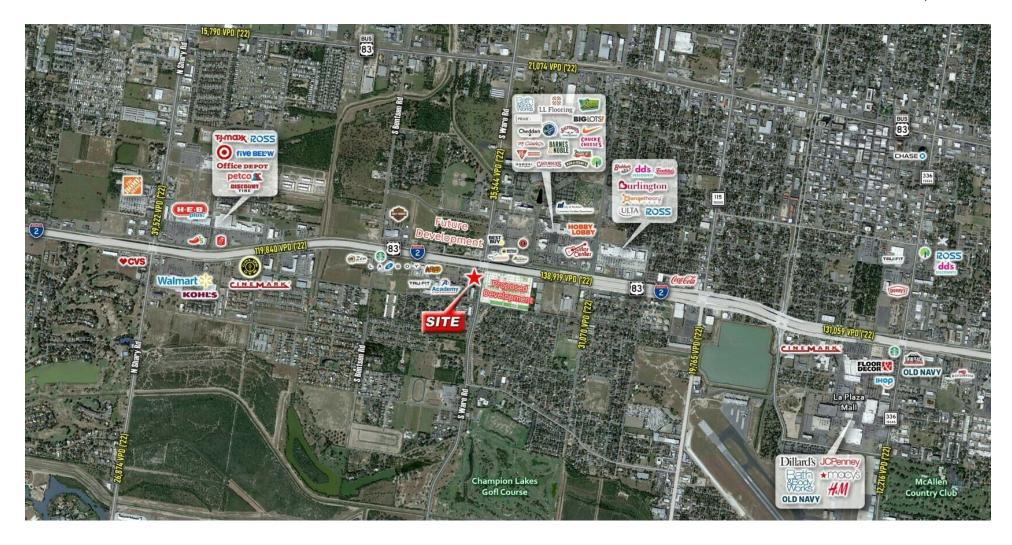

## MAP LOCATION

### STONE OAK PLAZA

3701 W. Expressway 83 McAllen, TX 78503

Daniel Galvan, SIOR, CCIM

956 451 2983

dgalvan@cbcworldwide.com

**Rosie Martinez** 956 600 1579

rosie.martinez@cbcworldwide.com

**Eric Lede** 