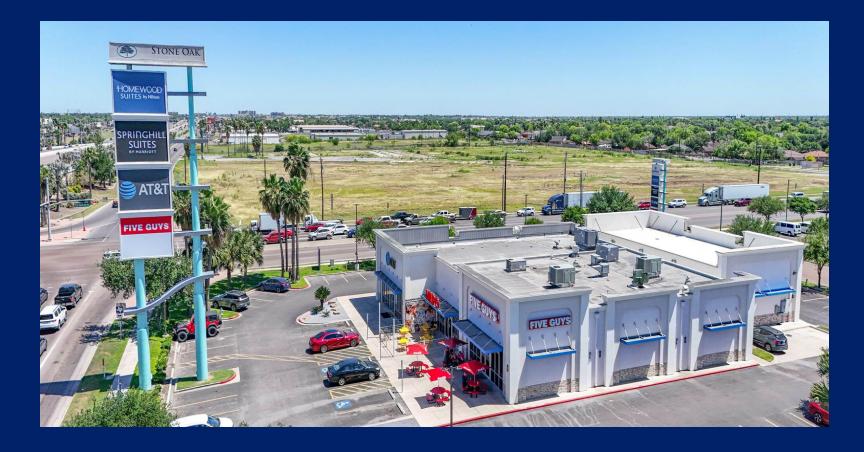

## PROPERTY SUMMARY

#### **3701 W. EXPRESSWAY 83**

McAllen, TX 78503

#### PROPERTY OVERVIEW

Stone Oak Plaza is located in one of McAllen, TX's busiest retail districts allowing for extremely, high traffic area with great visibility. The site enjoys easy access and is surrounded by dense retail development. The shopping center has excellent proximity to major, arterial roads allowing for easy access to I-2.

#### PROPERTY HIGHLIGHTS

- Proximity to National Retailers
- · Heavy Traffic Area
- Excellent Visibility
- Expressway Frontage

Daniel Galvan, SIOR, CCIM 956 451 2983 dgalvan@cbcworldwide.com Rosie Martinez 956 600 1579 rosie.martinez@cbcworldwide.com