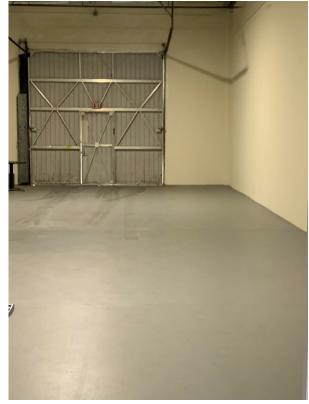

**Available SF:** Approx. 4,000 SF **Total Building:** Approx. 27,444 SF

Zoning: MR1 **Construction Type:** Tilt Up

Const. Status/Year Built: Existing / 1976

16' **Clear Height:** 8 **Parking Spaces:** 

Office / Warehouse **Specific Use:** 

# Of Offices: 5 3 Restrooms:

Office Air / Heat:

**Ground Level Doors:** 2 /12' x 12'

**Electrical:** 300 A / 240 V / 3 Ø / 3 W

Yes