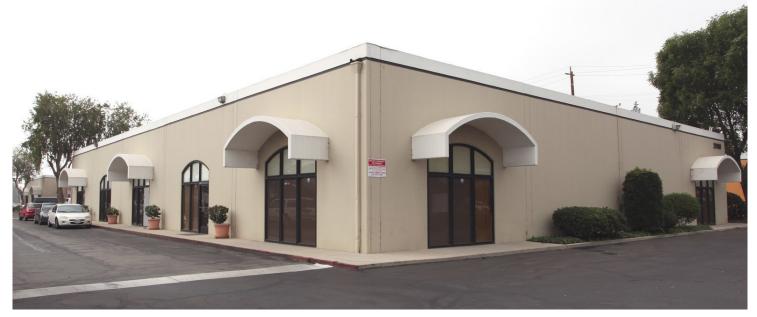

## 21110 NORDHOFF STREET, UNIT LM

\$1.60 / SF/MO

**HVAC** in Offices

Coffee Bar

Rare Loading

In One of the Most Desired Business Park in SFV

Nice Space for Warehouse

Light Assembly, Distribution, Marketing Group

Close to 101 and 118 Freeways

Notes: Estimated CAM Fees \$0.05/SF/MO

Lessee to verify power and all information contained on brochure.

Lease Rate / SF / MO: \$1.60

Lease Type: Modified Gross Terms: Negotiable

**Available SF:** Approx. 4,000 SF **Total Building:** Approx. 27,444 SF

Zoning: MR1 **Construction Type:** Tilt Up

Const. Status/Year Built: Existing / 1976

16' **Clear Height:** 8 **Parking Spaces:** 

Office / Warehouse **Specific Use:** 