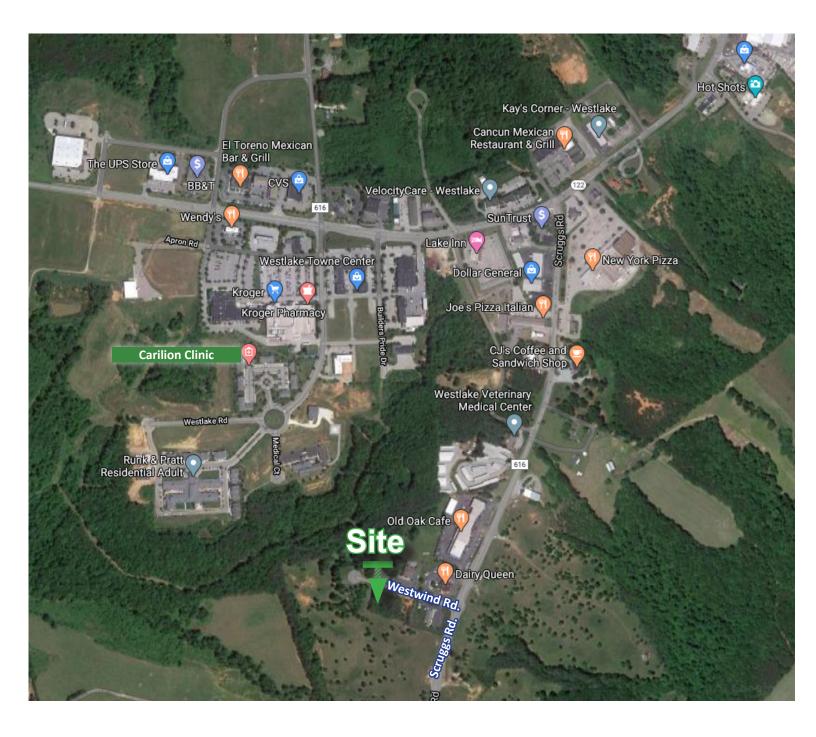

# **Property Details**

On a cul de sac, the level lying 1.63 acres are located in Moneta Virginia, a vibrant, growing residential and vacationing community. Adjacent to medical practices, the parcel is minutes from Westlake Corner/Town Center and Smith Mountain Lake (Population 600,000 ± within a 40 minute drive). Ideal for retail, medical, or office use.

Area Businesses include:

Advance Auto, BB&T, CVS, Capps Home Center, Carilion, Carter Bank & Trust, Dairy Queen, Dollar General, Exxon, Grand Home Furnishings, Kroger, Raymond James, Runk & Pratt, SunTrust, Wendy's, & more. Many local retailers are nearby. A few are: Edo Grill & Sushi, Jake's Place, Lago's Pizza, Mango's Bar & Grill, & Westlake Cinema.

Nearby Communities Include:

Bernard's Landing, Mariners Landing, The Boardwalk, The Waterfront, The Water's Edge, The Westlake, The Waverly, & Vista Pointe.

Luke Dykeman Cell: 434-944-3920 Main: 434-455-2285 ext. 107 lukedykeman@realestatelynchburg.com