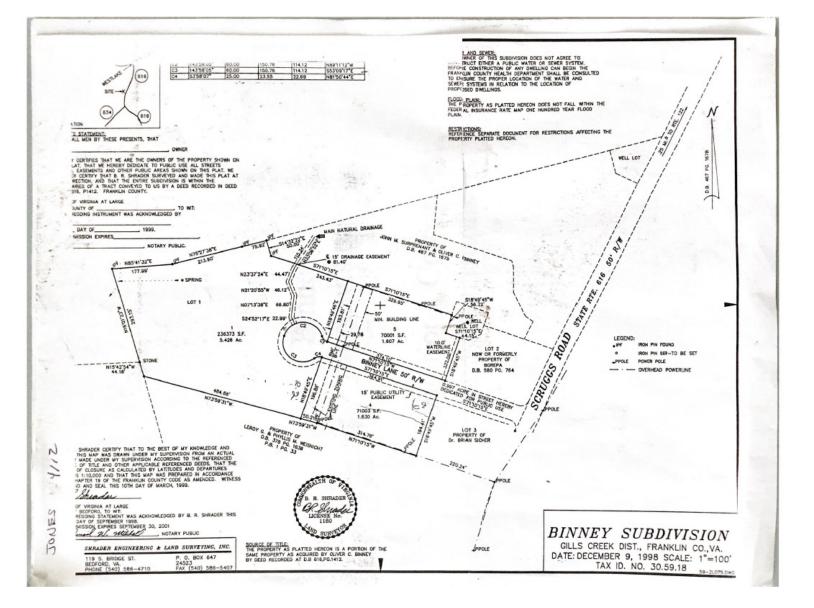

# **Property Information**

Acreage 1.63 Acres ±

Price \$215,000

# **Property Details**

On a cul de sac, the level lying 1.63 acres are located in Moneta Virginia, a vibrant, growing residential and vacationing community. Adjacent to medical practices, the parcel is minutes from Westlake Corner/Town Center and Smith Mountain Lake (Population 600,000 ± within a 40 minute drive). Ideal for retail, medical, or office use.