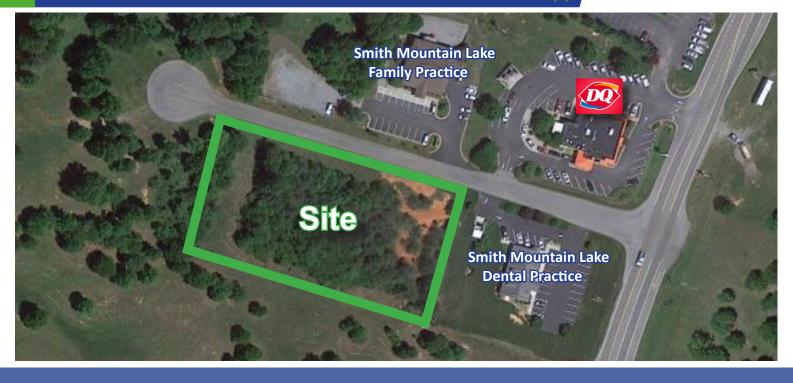

# **Property Details**

On a cul de sac, the level lying 1.63 acres are located in Moneta Virginia, a vibrant, growing residential and vacationing community. Adjacent to medical practices, the parcel is minutes from Westlake Corner/Town Center and Smith Mountain Lake (Population 600,000 ± within a 40 minute drive). Ideal for retail, medical, or office use.

Area Businesses include:

Advance Auto, BB&T, CVS, Capps Home Center, Carilion, Carter Bank & Trust, Dairy Queen, Dollar General, Exxon, Grand Home Furnishings, Kroger, Raymond James, Runk & Pratt, SunTrust, Wendy's, & more. Many local retailers are nearby. A few are: Edo Grill & Sushi, Jake's Place, Lago's Pizza, Mango's Bar & Grill, & Westlake Cinema.