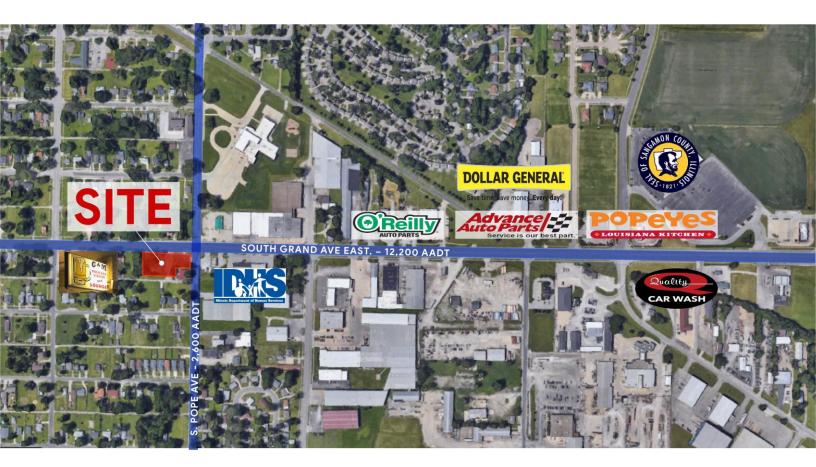

### **AREA DESCRIPTION**

Located 2 blocks or less from Advance Auto Parts, Dollar General, O'Reilly Auto Parts and Popeye's. Minutes from I-55/I-72.

### **Traffic Counts**

S. Grand Avenue E. = 12,200 AADT

S. Pope Avenue = 2,600 AADT

DENISE BEAN-MATHIS 217-377-1944 tmathis@cbcdr.com cbcdr.com