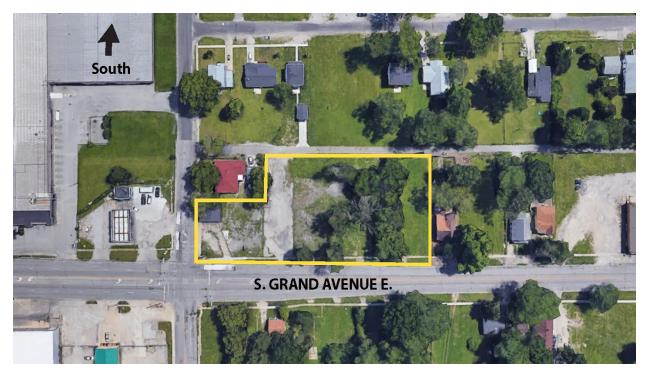

### 1.18 AC

### PROPERTY DESCRIPTION

1.2 acres available for development. High visibility with 12,200 vehicles passing per day. Zoned R-2 in an area with several neighbors with commercial zoning classifications. 8 parcels totaling 381 feet of South Grand frontage. Multiple existing entrances.